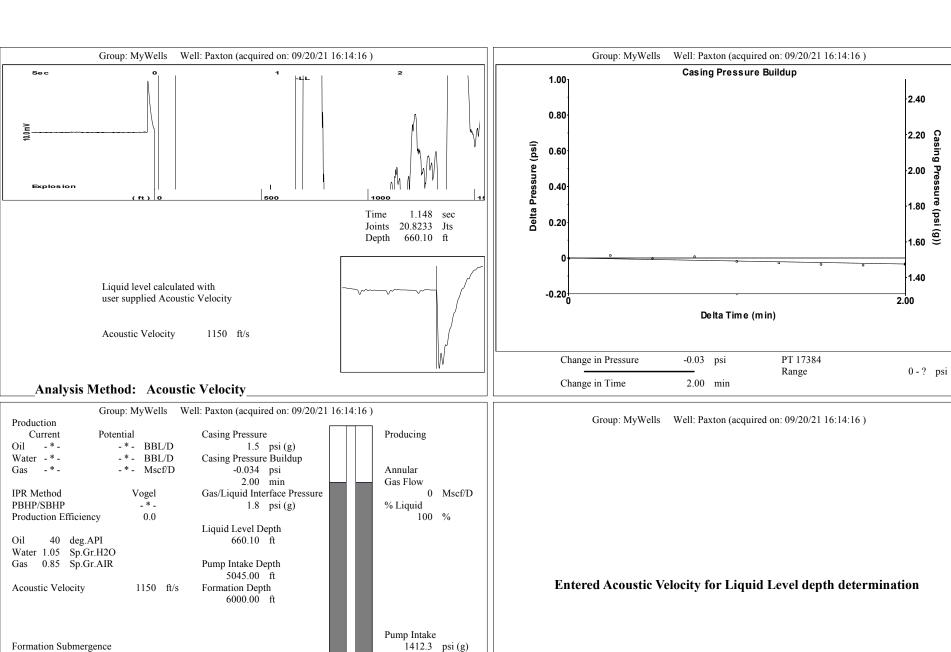

4385 ft

4385 ft

Total Gaseous Liquid Column HT (TVD)

Equivalent Gas Free Liquid HT (TVD)

Acoustic Test

Producing BHP

Static BHP

1846.5 psi (g)