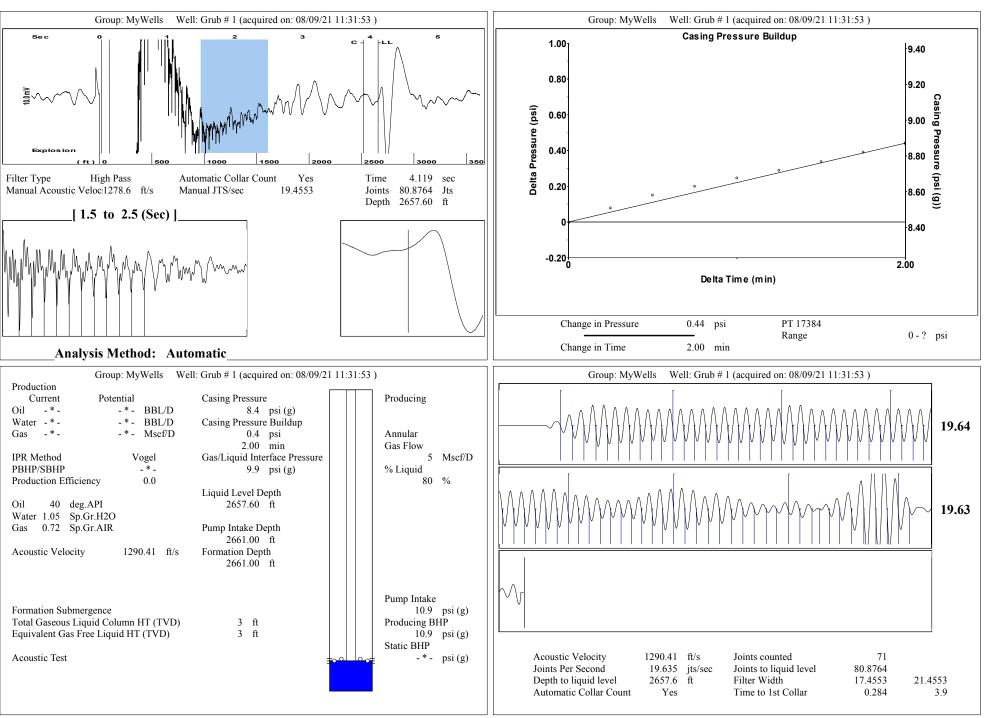

|                           |
| TA Approved: Yes De                          | nied Date:   |           |               |                |                           |

## Mail to the Appropriate KCC Conservation Office:

|  | KCC District Office #1 - 210 E. Frontview, Suite A, Dodge City, KS 67801               | Phone 620.682.7933 |
|--|----------------------------------------------------------------------------------------|--------------------|
|  | KCC District Office #2 - 3450 N. Rock Road, Building 600, Suite 601, Wichita, KS 67226 | Phone 316.337.7400 |
|  | KCC District Office #3 - 137 E. 21st St., Chanute, KS 66720                            | Phone 620.902.6450 |
|  | KCC District Office #4 - 2301 E. 13th Street, Hays, KS 67601-2651                      | Phone 785.261.6250 |



08/09/21 11:34:22



Phone: 620-682-7933 http://kcc.ks.gov/

Andrew J. French, Chairperson Dwight D. Keen, Commissioner Susan K. Duffy, Commissioner Laura Kelly, Governor

September 30, 2021

Melody C. Fletcher Oil Producers, Inc. of Kansas 1710 N Waterfront Pkwy WICHITA, KS 67206-6603

Re: Temporary Abandonment API 15-055-00244-00-00 GRUB AMY 1 NE/4 Sec.18-22S-32W Finney County, Kansas

Dear Melody C. Fletcher :

"Your temporary abandonment (TA) application for the well listed above has been approved. In accordance with K.A.R. 82-3-111 the TA status of this well will expire 09/30/2022.

\* If you return this well to service or plug it, please notify the District Office.

\* If you sell this well you are required to file a Transfer of Operator form, T-1.

\* If the well will remain tempo