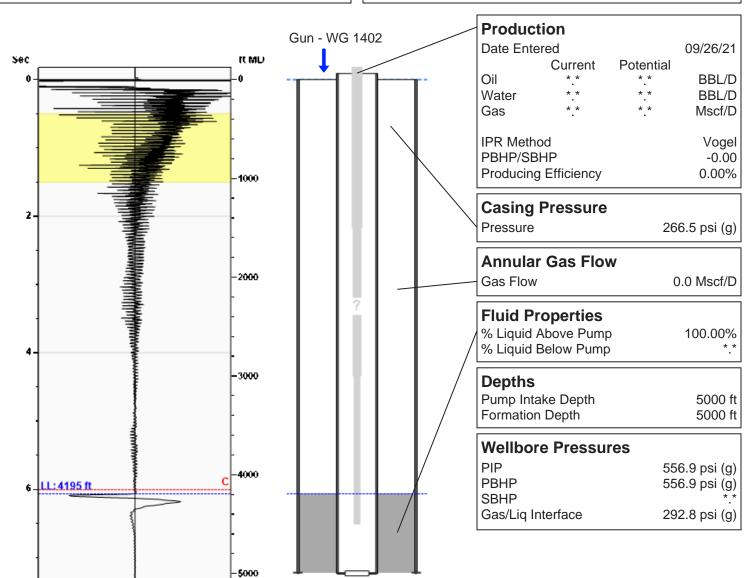

# **Liquid Level**

4195 ft MD

Fluid Above Pump 805 ft TVD Equivalent Gas Free Above Pump 805 ft TVD

132.33 Jts