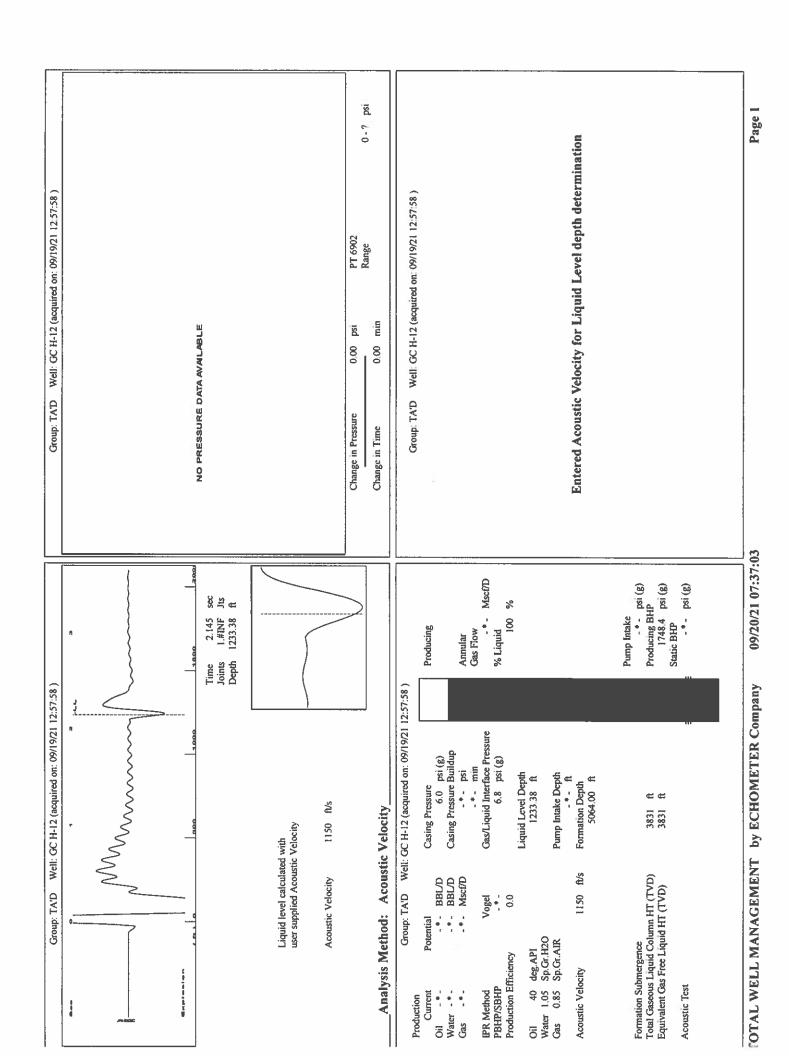

| trict Office #2 - | . Ა45U N. K0C | к кoad, | building 600, S                                                                                                                                                                                                                                                                                                                                                                               | ouite 601, Wichita                         | i, NO 6/226       |           | Phone 316.33      | 7.7400     |            |           |       |    |     |            |             |           |         |        |   |

KCC District Office #3 - 137 E. 21st St., Chanute, KS 66720

KCC District Office #4 - 2301 E. 13th Street, Hays, KS 67601-2651



Conservation Division District Office No. 1 210 E. Frontview, Suite A Dodge City, KS 67801



Phone: 620-682-7933 http://kcc.ks.gov/

Laura Kelly, Governor

Andrew J. French, Chairperson Dwight D. Keen, Commissioner Susan K. Duffy, Commissioner

September 30, 2021

Katherine McClurkan Merit Energy Company, LLC 13727 Noel Road, Suite 1200 Dallas, TX 75240

Re: Temporary Abandonment API 15-055-22218-01-00 Garden City H 12 SW/4 Sec.23-23S-34W Finney County, Kansas

## Dear Katherine McClurkan:

- "Your temporary abandonment (TA) application for the well listed above has been approved. In accordance with K.A.R. 82-3-111 the TA status of this well will expire 09/30/2022.
- \* If you return this well to service or plug it, please notify the District Office.
- \* If you sell this well you are r