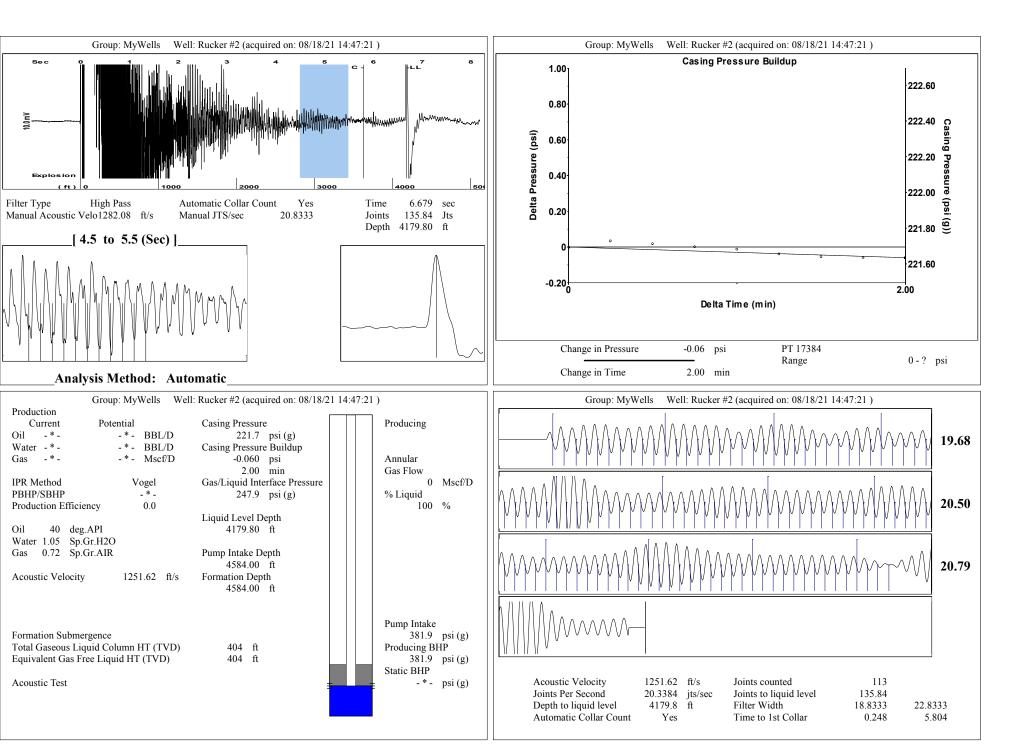

| KCC Distri          | KCC District Office #1 - 210 E. Frontview, Suit |            |                                                                                  |                                                       | Phone 620.682.7933   |                         |  |
|                                                                                                           | KCC Distri          | KCC District Office #2 - 3450 N. Rock Road,     |            |                                                                                  | Suite 601, Wichita. KS 67                             | Phone 316.337.7400   |                         |  |

KCC District Office #3 - 137 E. 21st St., Chanute, KS 66720

KCC District Office #4 - 2301 E. 13th Street, Hays, KS 67601-2651



Conservation Division District Office No. 1 210 E. Frontview, Suite A Dodge City, KS 67801



Phone: 620-682-7933 http://kcc.ks.gov/

Laura Kelly, Governor

Andrew J. French, Chairperson Dwight D. Keen, Commissioner Susan K. Duffy, Commissioner

September 30, 2021

Melody C. Fletcher Oil Producers, Inc. of Kansas 1710 WATERFRONT PKWY WICHITA, KS 67206-6603

Re: Temporary Abandonment API 15-007-22888-00-00 RUCKER 2 NE/4 Sec.25-31S-12W Barber County, Kansas

## Dear Melody C. Fletcher:

- "Your temporary abandonment (TA) application for the well listed above has been approved. In accordance with K.A.R. 82-3-111 the TA status of this well will expire 09/30/2022.
- \* If you return this well to service or plug it, please notify the District Office.
- \* If you sell this well you are required