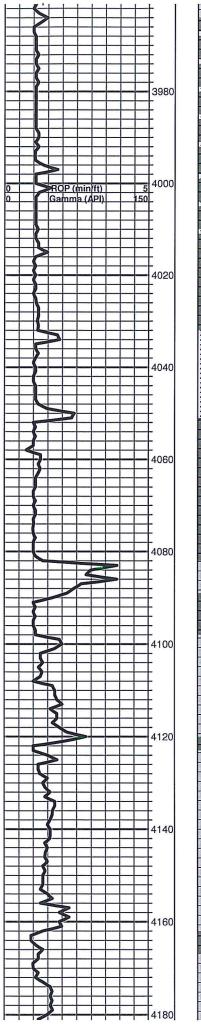

### Tops

| Name       | Тор  | Datum |
|------------|------|-------|
| Heeber     | 3918 | -1905 |
| Brown Lime | 4082 | -2069 |
| Lansing    | 4098 | -2085 |
| Stark      | 4355 | -2342 |
| Base KC    | 4486 | -2474 |
| Pawnee     | 4544 | -2531 |
| Cherokee   | 4588 | -2575 |
| Viola      | 4633 | -2620 |
| Simpson    | 4790 | -2777 |