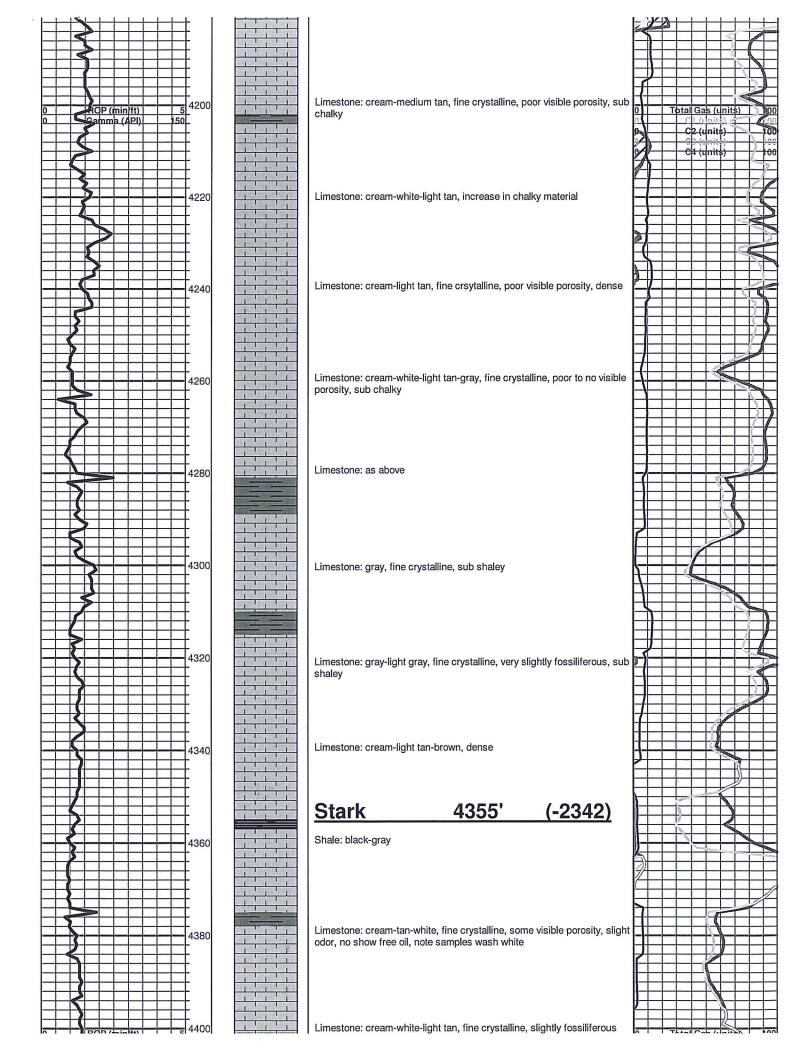

### Tops

| Name       | Тор  | Datum |
|------------|------|-------|
| Heeber     | 3918 | -1905 |
| Brown Lime | 4082 | -2069 |
| Lansing    | 4098 | -2085 |
| Stark      | 4355 | -2342 |
| Base KC    | 4486 | -2474 |
| Pawnee     | 4544 | -2531 |
| Cherokee   | 4588 | -2575 |
| Viola      | 4633 | -2620 |
| Simpson    | 4790 | -2777 |