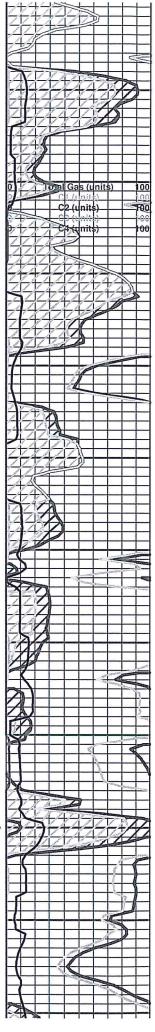

### Tops

| Name       | Тор  | Datum |
|------------|------|-------|
| Heeber     | 3918 | -1905 |
| Brown Lime | 4082 | -2069 |
| Lansing    | 4098 | -2085 |
| Stark      | 4355 | -2342 |
| Base KC    | 4486 | -2474 |
| Pawnee     | 4544 | -2531 |
| Cherokee   | 4588 | -2575 |
| Viola      | 4633 | -2620 |
| Simpson    | 4790 | -2777 |