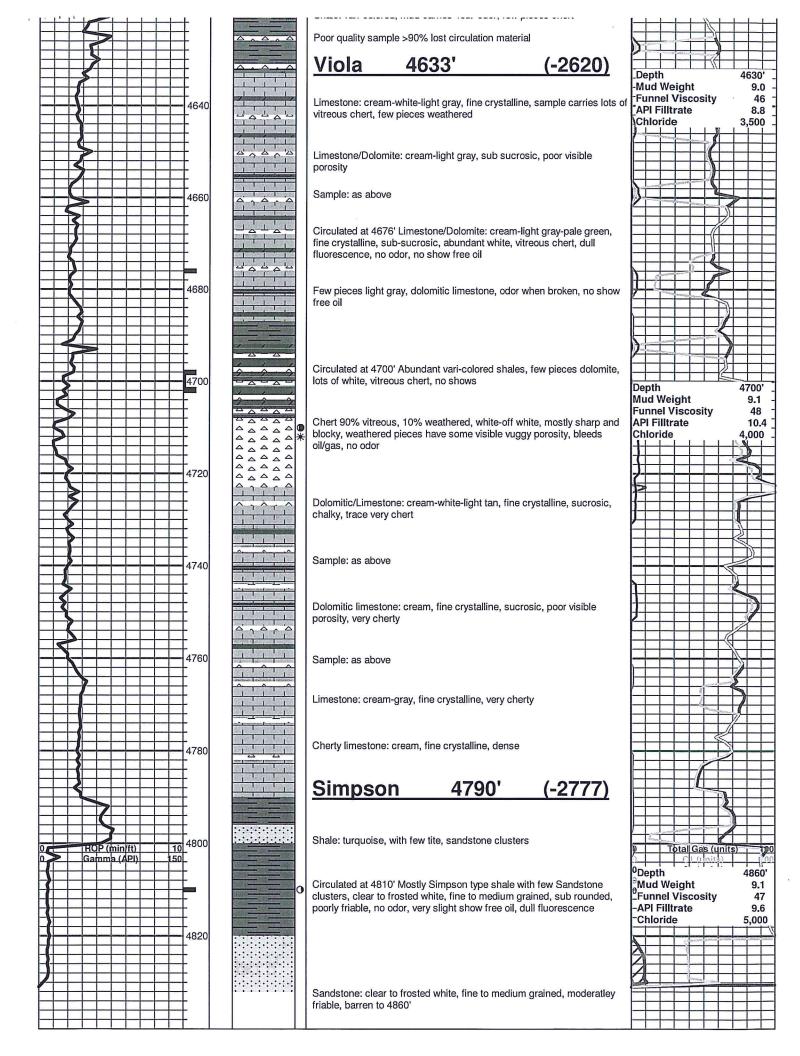

### Tops

| Name       | Тор  | Datum |
|------------|------|-------|
| Heeber     | 3918 | -1905 |
| Brown Lime | 4082 | -2069 |
| Lansing    | 4098 | -2085 |
| Stark      | 4355 | -2342 |
| Base KC    | 4486 | -2474 |
| Pawnee     | 4544 | -2531 |
| Cherokee   | 4588 | -2575 |
| Viola      | 4633 | -2620 |
| Simpson    | 4790 | -2777 |