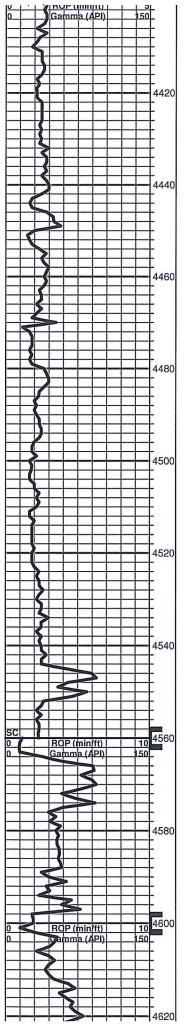

### Tops

| Name       | Тор  | Datum |
|------------|------|-------|
| Heeber     | 3918 | -1905 |
| Brown Lime | 4082 | -2069 |
| Lansing    | 4098 | -2085 |
| Stark      | 4355 | -2342 |
| Base KC    | 4486 | -2474 |
| Pawnee     | 4544 | -2531 |
| Cherokee   | 4588 | -2575 |
| Viola      | 4633 | -2620 |
| Simpson    | 4790 | -2777 |