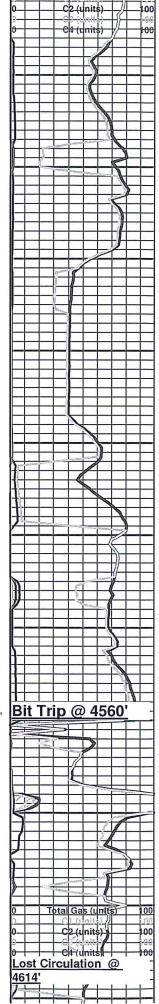

### Tops

| Name       | Тор  | Datum |
|------------|------|-------|
| Heeber     | 3918 | -1905 |
| Brown Lime | 4082 | -2069 |
| Lansing    | 4098 | -2085 |
| Stark      | 4355 | -2342 |
| Base KC    | 4486 | -2474 |
| Pawnee     | 4544 | -2531 |
| Cherokee   | 4588 | -2575 |
| Viola      | 4633 | -2620 |
| Simpson    | 4790 | -2777 |