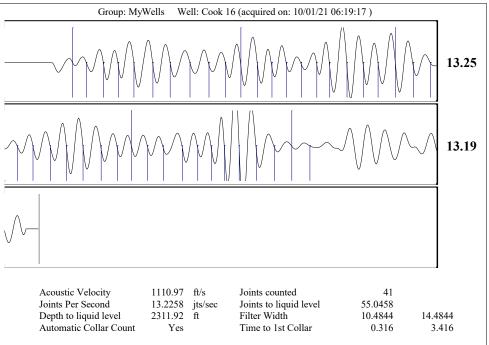

October 04, 2021

Zach Patterson Patterson Energy LLC PO BOX 400 HAYS, KS 67601-0400

Re: Temporary Abandonment API 15-195-23102-00-00 COOK 16 NW/4 Sec.02-11S-21W Trego County, Kansas