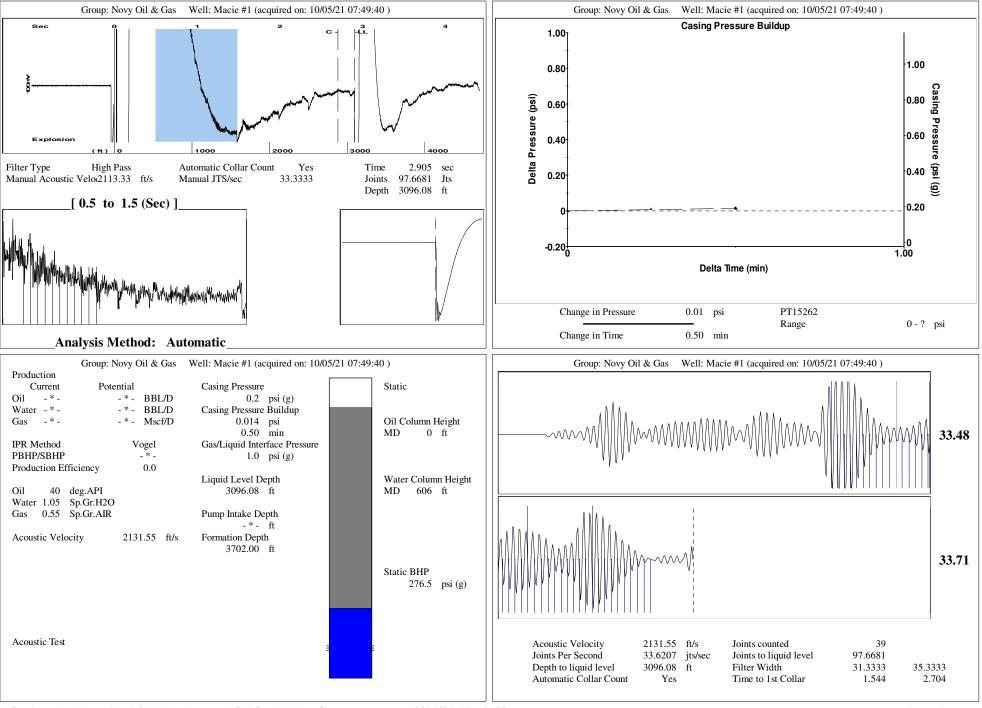

| KCC District Office #4 - 2301 E. 13th Street, Hays, KS 67601-2651                      | Phone 785.261.6250 |





Phone: 316-337-7400 Fax: 316-630-4005 http://kcc.ks.gov/

Andrew J. French, Chairperson Dwight D. Keen, Commissioner Susan K. Duffy, Commissioner Laura Kelly, Governor

October 07, 2021

Michael E. Novy Novy Oil & Gas, Inc. PO BOX 559 GODDARD, KS 67052-0559

Re: Temporary Abandonment API 15-155-21539-00-00 MACIE 1 SE/4 Sec.14-23S-10W Reno County, Kansas

Dear Michael E. Novy:

"Your temporary abandonment (TA) application for the well listed above has been approved. In accordance with K.A.R. 82-3-111 the TA status of this well will expire 10/07/2022.

\* If you return this well to service or plug it, please notify the District Office.

\* If you sell this well you are required to file a Transfer of Operator form, T-1.

\* If the well will remain temporarily abandoned, you must submit a