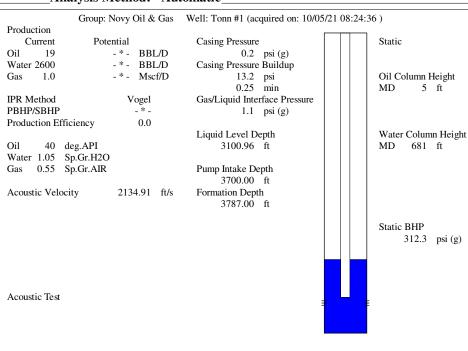

KOLAR Document ID: 1593623

Kansas Corporation Commission Oil & Gas Conservation Division

Form CP-111 July 2017 Form must be Typed Form must be signed