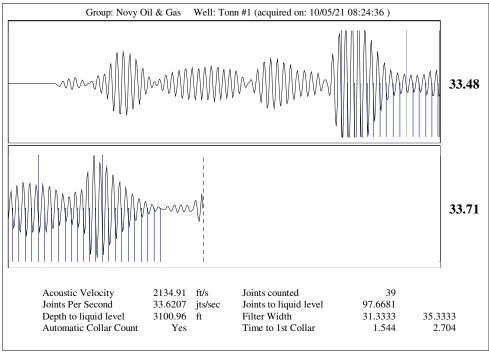

KOLAR Document ID: 1593623

Kansas Corporation Commission Oil & Gas Conservation Division

Form CP-111 July 2017 Form must be Typed Form must be signed