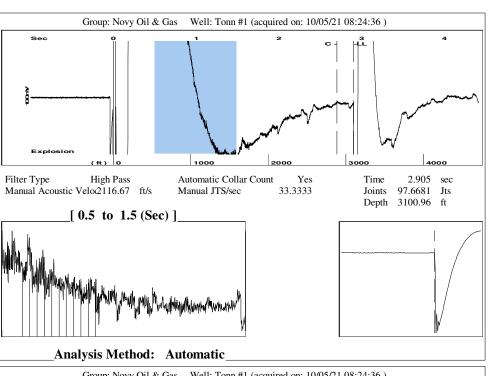

KOLAR Document ID: 1593623

Kansas Corporation Commission Oil & Gas Conservation Division

Form CP-111 July 2017 Form must be Typed Form must be signed