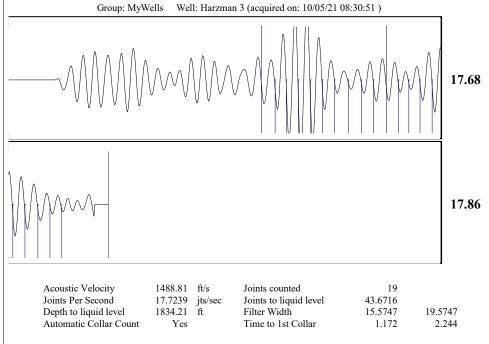

October 07, 2021

Zach Patterson Patterson Energy LLC PO BOX 400 HAYS, KS 67601-0400

Re: Temporary Abandonment API 15-009-23497-00-00 HARZMAN 3 SW/4 Sec.33-16S-11W Barton County, Kansas