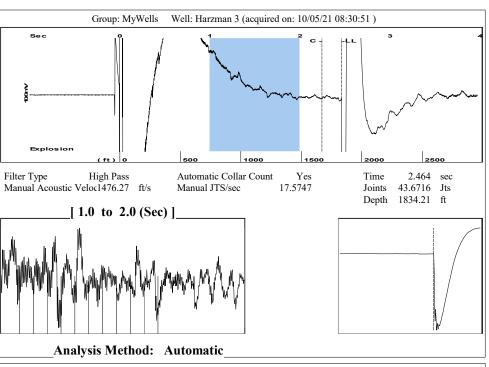

October 07, 2021

Zach Patterson Patterson Energy LLC PO BOX 400 HAYS, KS 67601-0400

Re: Temporary Abandonment API 15-009-23497-00-00 HARZMAN 3 SW/4 Sec.33-16S-11W Barton County, Kansas