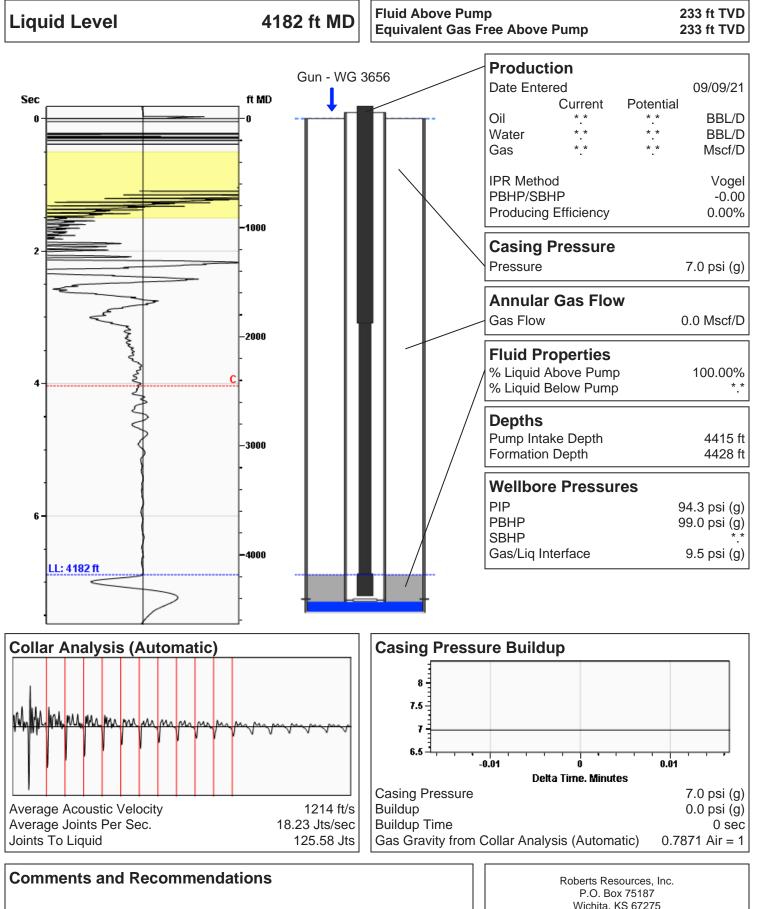

Rucker 2 09/09/2021 02:59:24PM

Fluid Level for TA. CP=7 psig. Tubing Leak @ 1320'

P.O. Box 75187 Wichita, KS 67275 kent@ict-geo.com 316-215-1683

Phone: 620-682-7933 http://kcc.ks.gov/

Andrew J. French, Chairperson Dwight D. Keen, Commissioner Susan K. Duffy, Commissioner Laura Kelly, Governor