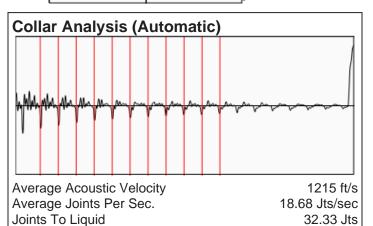

# **Liquid Level**

1052 ft MD

| Fluid Above Pump               | 2690 ft TVD |
|--------------------------------|-------------|
| Equivalent Gas Free Above Pump | 2690 ft TVD |

### **Comments and Recommendations**

Fluid Level for TA

Roberts Resources, Inc. P.O. Box 75187 Wichita, KS 67275 kent@ict-geo.com 316-215-1683 Conservation Division District Office No. 1 210 E. Frontview, Suite A Dodge City, KS 67801