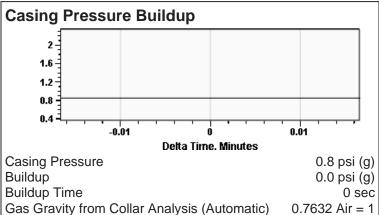

# **Liquid Level**

1052 ft MD

| Fluid Above Pump               | 2690 ft TVD |
|--------------------------------|-------------|
| Equivalent Gas Free Above Pump | 2690 ft TVD |

### **Comments and Recommendations**

Fluid Level for TA

Roberts Resources, Inc. P.O. Box 75187 Wichita, KS 67275 kent@ict-geo.com 316-215-1683 Conservation Division District Office No. 1 210 E. Frontview, Suite A Dodge City, KS 67801