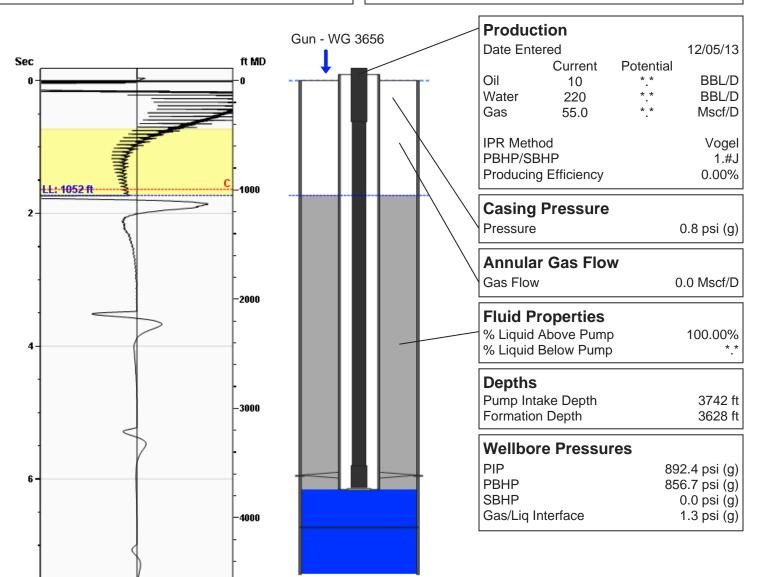

# **Liquid Level**

1052 ft MD

| Fluid Above Pump               | 2690 ft TVD |
|--------------------------------|-------------|
| Equivalent Gas Free Above Pump | 2690 ft TVD |

### **Comments and Recommendations**

Fluid Level for TA

Roberts Resources, Inc. P.O. Box 75187 Wichita, KS 67275 kent@ict-geo.com 316-215-1683 Conservation Division District Office No. 1 210 E. Frontview, Suite A Dodge City, KS 67801