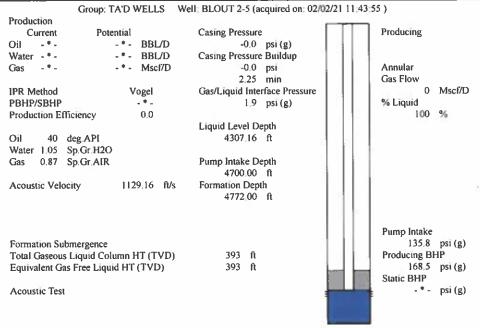

Re: Temporary Abandonment API 15-129-21664-00-00 Blout 2-5 SE/4 Sec.05-33S-42W Morton County, Kansas