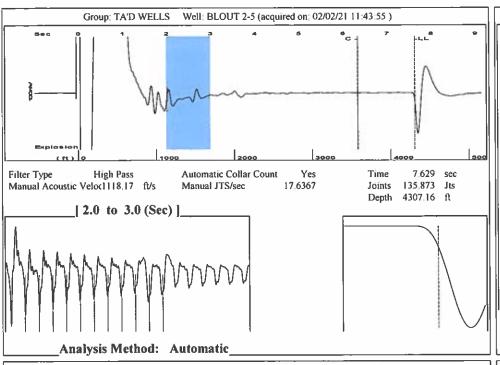

Re: Temporary Abandonment API 15-129-21664-00-00 Blout 2-5 SE/4 Sec.05-33S-42W Morton County, Kansas