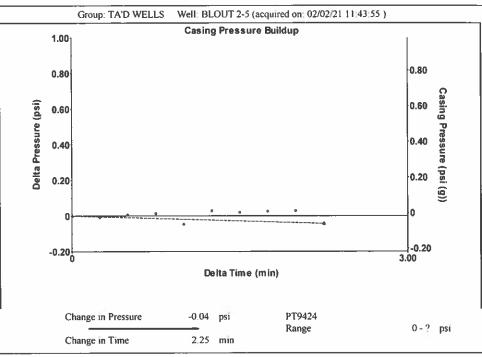

Re: Temporary Abandonment API 15-129-21664-00-00 Blout 2-5 SE/4 Sec.05-33S-42W Morton County, Kansas