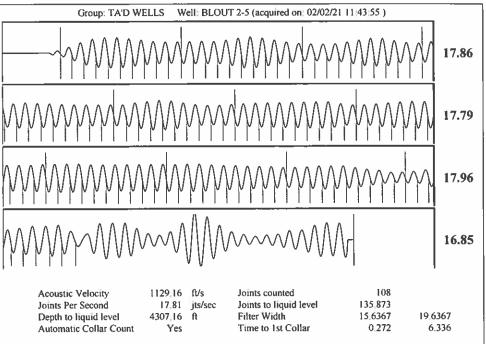

Re: Temporary Abandonment API 15-129-21664-00-00 Blout 2-5 SE/4 Sec.05-33S-42W Morton County, Kansas