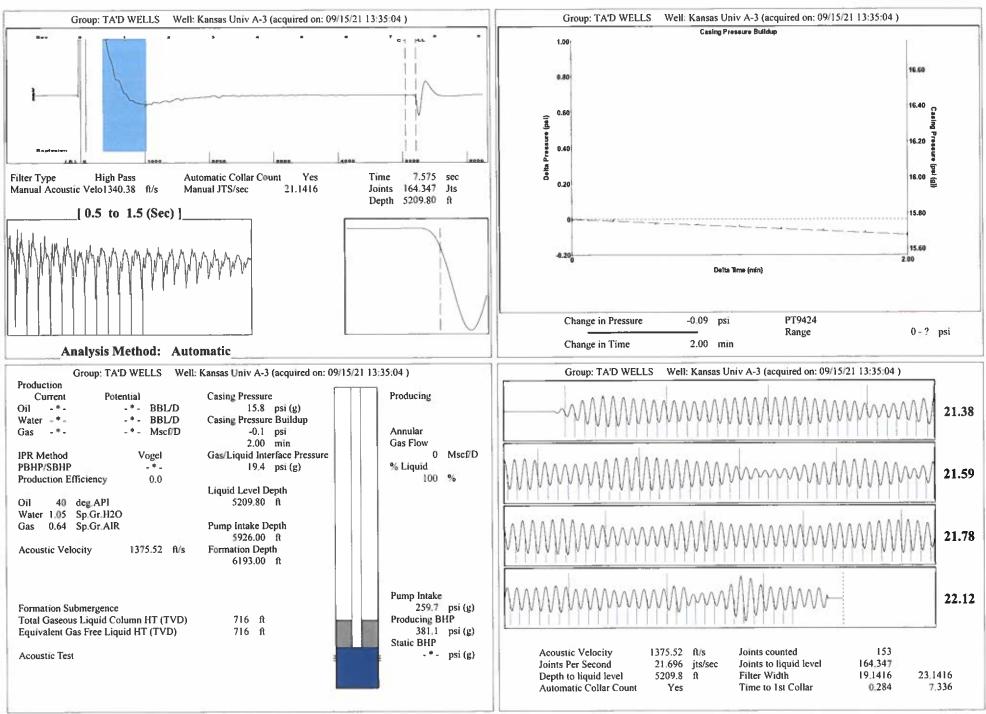

| KCC District Office #4 - 2301 E. 13th Street, Hays, KS 67601-2651                      | Phone 785.261.6250 |



Conservation Division District Office No. 1 210 E. Frontview, Suite A Dodge City, KS 67801



Phone: 620-682-7933 http://kcc.ks.gov/

Laura Kelly, Governor

Andrew J. French, Chairperson Dwight D. Keen, Commissioner Susan K. Duffy, Commissioner

October 07, 2021

Katherine McClurkan Merit Energy Company, LLC 13727 Noel Road, Suite 1200 Dallas, TX 75240-7362

Re: Temporary Abandonment API 15-129-20977-00-01 Kansas University A 3 SE/4 Sec.06-32S-39W Morton County, Kansas

## Dear Katherine McClurkan:

- "Your temporary abandonment (TA) application for the well listed above has been approved. In accordance with K.A.R. 82-3-111 the TA status of this well will expire 10/07/2022.
- \* If you return this well to service or plug it, please notify the District Office.
- \* If you sell this well y