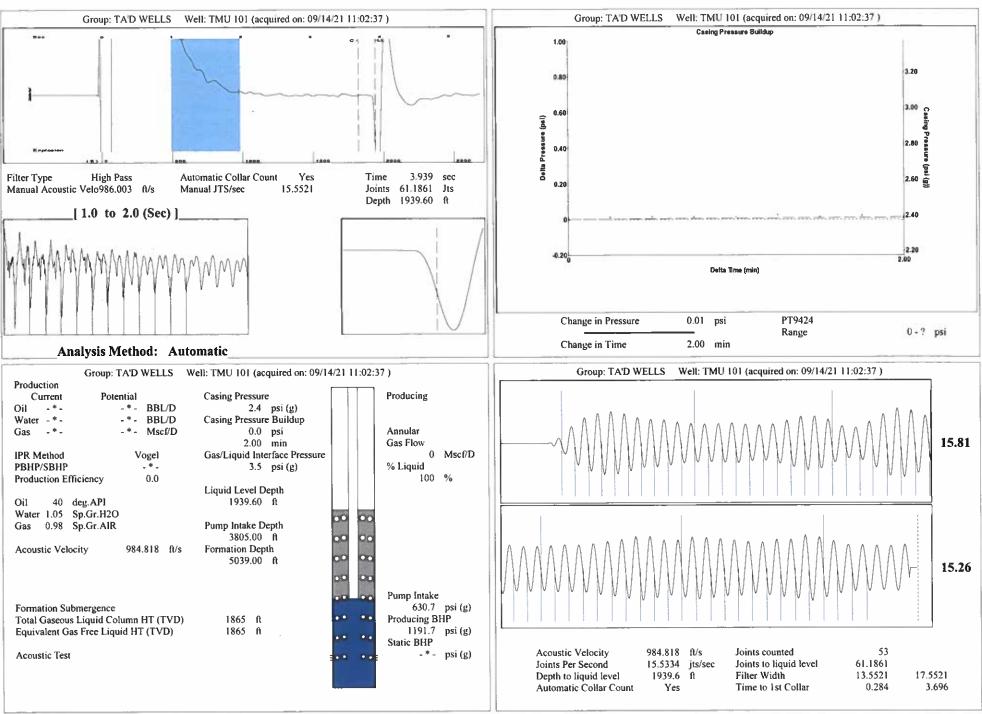

October 07, 2021

Katherine McClurkan Merit Energy Company, LLC 13727 Noel Road, Suite 1200 Dallas, TX 75240

Re: Temporary Abandonment API 15-129-20850-00-00 Turmorrow Morrow Unit 101 SE/4 Sec.07-33S-43W Morton County, Kansas