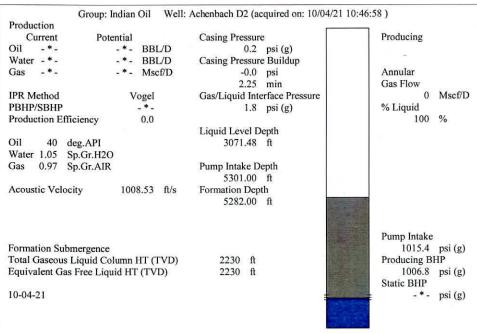

| KCC Distri          | KCC District Office #1 - 210 E. Frontview, Suit |            |                                                                                  |                                                       | Phone 620.682.7933   |                         |  |
|                                                                                                           | KCC Distri          | KCC District Office #2 - 3450 N. Rock Road,     |            |                                                                                  | Suite 601, Wichita. KS 67                             | Phone 316.337.7400   |                         |  |

KCC District Office #3 - 137 E. 21st St., Chanute, KS 66720

KCC District Office #4 - 2301 E. 13th Street, Hays, KS 67601-2651









Conservation Division District Office No. 1 210 E. Frontview, Suite A Dodge City, KS 67801



Phone: 620-682-7933 http://kcc.ks.gov/

Laura Kelly, Governor

Andrew J. French, Chairperson Dwight D. Keen, Commissioner Susan K. Duffy, Commissioner

October 07, 2021

Anthony Farrar Indian Oil Co., Inc. 308 S. Main St. PO BOX 209 MEDICINE LODGE, KS 67104-0209

Re: Temporary Abandonment API 15-007-24334-00-00 ACHENBACH D 2 SW/4 Sec.01-35S-12W Barber County, Kansas

## Dear Anthony Farrar:

"Your temporary abandonment (TA) application for the well listed above has been approved. In accordance with K.A.R. 82-3-111 the TA status of this well will expire 10/07/2022.

- \* If you return this well to service or plug it, please notify the District Office.
- \* If you sell this well you are required