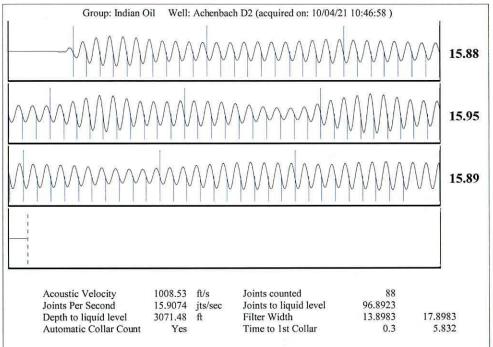

| KCC Distri          | KCC District Office #1 - 210 E. Frontview, Suit |            |                                                                                  |                                                       | Phone 620.682.7933   |                         |  |
|                                                                                                           | KCC Distri          | KCC District Office #2 - 3450 N. Rock Road,     |            |                                                                                  | Suite 601, Wichita. KS 67                             | Phone 316.337.7400   |                         |  |

KCC District Office #3 - 137 E. 21st St., Chanute, KS 66720

KCC District Office #4 - 2301 E. 13th Street, Hays, KS 67601-2651









Conservation Division District Office No. 1 210 E. Frontview, Suite A Dodge City, KS 67801



Phone: 620-682-7933 http://kcc.ks.gov/

Laura Kelly, Governor

Andrew J. French, Chairperson Dwight D. Keen, Commissioner Susan K. Duffy, Commissioner

October 07, 2021

Anthony Farrar Indian Oil Co., Inc. 308 S. Main St. PO BOX 209 MEDICINE LODGE, KS 67104-0209

Re: Temporary Abandonment API 15-007-24334-00-00 ACHENBACH D 2 SW/4 Sec.01-35S-12W Barber County, Kansas

## Dear Anthony Farrar:

"Your temporary abandonment (TA) application for the well listed above has been approved. In accordance with K.A.R. 82-3-111 the TA status of this well will expire 10/07/2022.

- \* If you return this well to service or plug it, please notify the District Office.
- \* If you sell this well you are required t