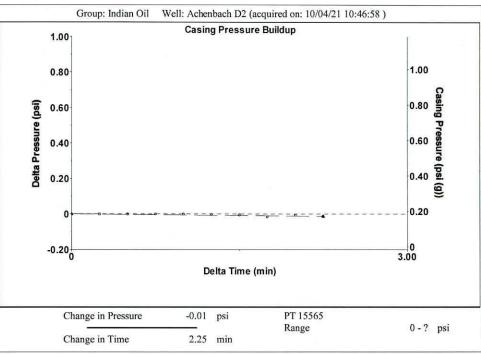

| KCC Distri          | KCC District Office #1 - 210 E. Frontview, Suit |            |                                                                                  |                                                       | Phone 620.682.7933   |                         |  |
|                                                                                                           | KCC Distri          | KCC District Office #2 - 3450 N. Rock Road,     |            |                                                                                  | Suite 601, Wichita. KS 67                             | Phone 316.337.7400   |                         |  |

KCC District Office #3 - 137 E. 21st St., Chanute, KS 66720

KCC District Office #4 - 2301 E. 13th Street, Hays, KS 67601-2651









Conservation Division District Office No. 1 210 E. Frontview, Suite A Dodge City, KS 67801



Phone: 620-682-7933 http://kcc.ks.gov/

Laura Kelly, Governor

Andrew J. French, Chairperson Dwight D. Keen, Commissioner Susan K. Duffy, Commissioner

October 07, 2021

Anthony Farrar Indian Oil Co., Inc. 308 S. Main St. PO BOX 209 MEDICINE LODGE, KS 67104-0209

Re: Temporary Abandonment API 15-007-24334-00-00 ACHENBACH D 2 SW/4 Sec.01-35S-12W Barber County, Kansas

## Dear Anthony Farrar:

"Your temporary abandonment (TA) application for the well listed above has been approved. In accordance with K.A.R. 82-3-111 the TA status of this well will expire 10/07/2022.

- \* If you return this well to service or plug it, please notify the District Office.
- \* If you sell this well you are requir