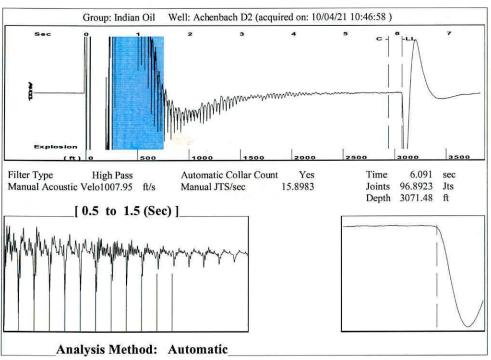

| KCC Distri          | KCC District Office #1 - 210 E. Frontview, Suit |            |                                                                                  |                                                       | Phone 620.682.7933   |                         |  |
|                                                                                                           | KCC Distri          | KCC District Office #2 - 3450 N. Rock Road,     |            |                                                                                  | Suite 601, Wichita. KS 67                             | Phone 316.337.7400   |                         |  |

KCC District Office #3 - 137 E. 21st St., Chanute, KS 66720

KCC District Office #4 - 2301 E. 13th Street, Hays, KS 67601-2651









Conservation Division District Office No. 1 210 E. Frontview, Suite A Dodge City, KS 67801



Phone: 620-682-7933 http://kcc.ks.gov/

Laura Kelly, Governor

Andrew J. French, Chairperson Dwight D. Keen, Commissioner Susan K. Duffy, Commissioner

October 07, 2021

Anthony Farrar Indian Oil Co., Inc. 308 S. Main St. PO BOX 209 MEDICINE LODGE, KS 67104-0209

Re: Temporary Abandonment API 15-007-24334-00-00 ACHENBACH D 2 SW/4 Sec.01-35S-12W Barber County, Kansas

## Dear Anthony Farrar:

"Your temporary abandonment (TA) application for the well listed above has been approved. In accordance with K.A.R. 82-3-111 the TA status of this well will expire 10/07/2022.

- \* If you return this well to service or plug it, please notify the District Office.
- \* If you sell this well you are requ