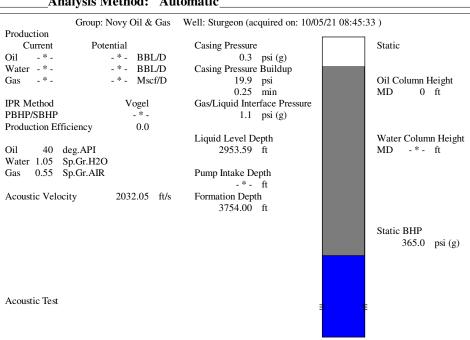

October 07, 2021

Michael E. Novy Novy Oil & Gas, Inc. PO BOX 559 GODDARD, KS 67052-0559

Re: Temporary Abandonment API 15-185-11236-00-00 STURGEON M P 2 NW/4 Sec.36-23S-11W Stafford County, Kansas

Dear Michael E. Novy: