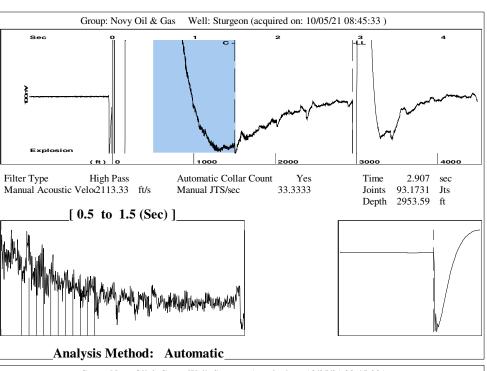

October 07, 2021

Michael E. Novy Novy Oil & Gas, Inc. PO BOX 559 GODDARD, KS 67052-0559

Re: Temporary Abandonment API 15-185-11236-00-00 STURGEON M P 2 NW/4 Sec.36-23S-11W Stafford County, Kansas

Dear Michael E. Novy: