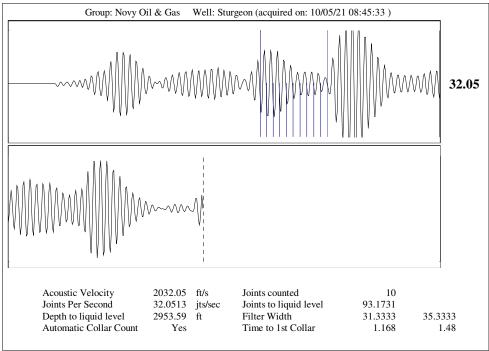

October 07, 2021

Michael E. Novy Novy Oil & Gas, Inc. PO BOX 559 GODDARD, KS 67052-0559

Re: Temporary Abandonment API 15-185-11236-00-00 STURGEON M P 2 NW/4 Sec.36-23S-11W Stafford County, Kansas

Dear Michael E. Novy: