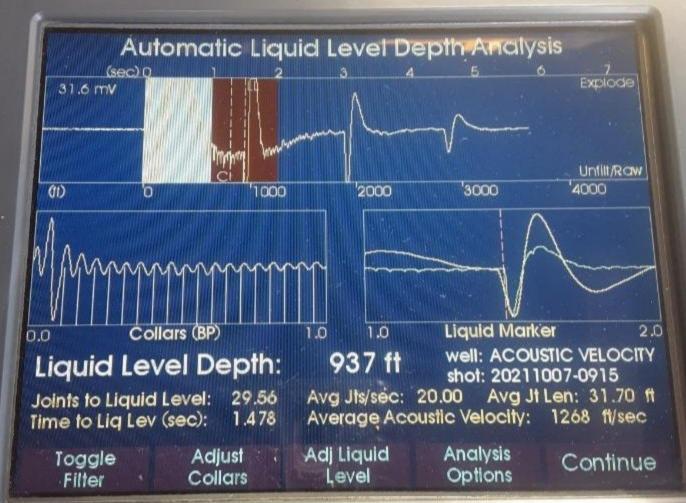

| KCC District Office #4 - 2301 E. 13th Street, Hays, KS 67601-2651                      | Phone 785.261.6250 |

## Stalnaker/Sundance 11



Conservation Division District Office No. 2 3450 N. Rock Road Building 600, Suite 601 Wichita, KS 67226



Phone: 316-337-7400 Fax: 316-630-4005 http://kcc.ks.gov/

Laura Kelly, Governor

Andrew J. French, Chairperson Dwight D. Keen, Commissioner Susan K. Duffy, Commissioner

October 13, 2021

Joe Driskill Endeavor Energy Resources, LP 110 N MARIENFELD, STE 200 MIDLAND, TX 79701-4412

Re: Temporary Abandonment API 15-191-22414-00-00 STALNAKER/SUNDANCE 11 SE/4 Sec.11-35S-02E Sumner County, Kansas

### Dear Joe Driskill:

- "Your temporary abandonment (TA) application for the well listed above has been approved. In accordance with K.A.R. 82-3-111 the TA status of this well will expire 10/13/2022.
- \* If you return this well to service or plug it, please notify the District Office.
- \* If