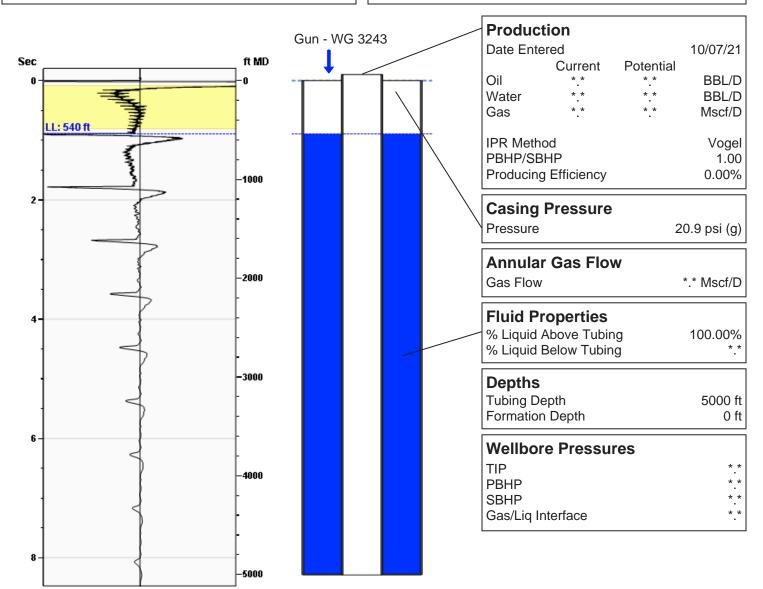

# Liquid Level

540 ft MD

Fluid Above Tubing
Gas Free Above Tubing

\*.\* ft TVD \*.\* ft TVD

17.03 Jts

## **Comments and Recommendations**

Joints To Liquid

Fluid Level Diagnostics LLC 603 S 6th St. Kiowa KS, 67070 620-886-1816 Conservation Division District Office No. 1 210 E. Frontview, Suite A Dodge City, KS 67801