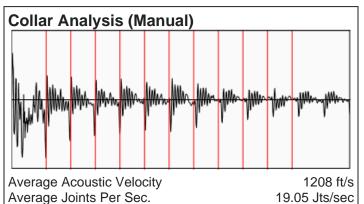

# Liquid Level

540 ft MD

Fluid Above Tubing
Gas Free Above Tubing

\*.\* ft TVD \*.\* ft TVD

17.03 Jts