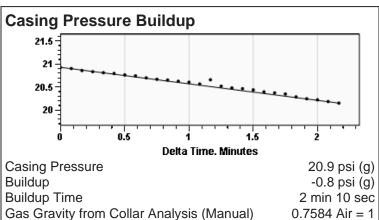

# Liquid Level

540 ft MD

Fluid Above Tubing
Gas Free Above Tubing

\*.\* ft TVD \*.\* ft TVD

17.03 Jts