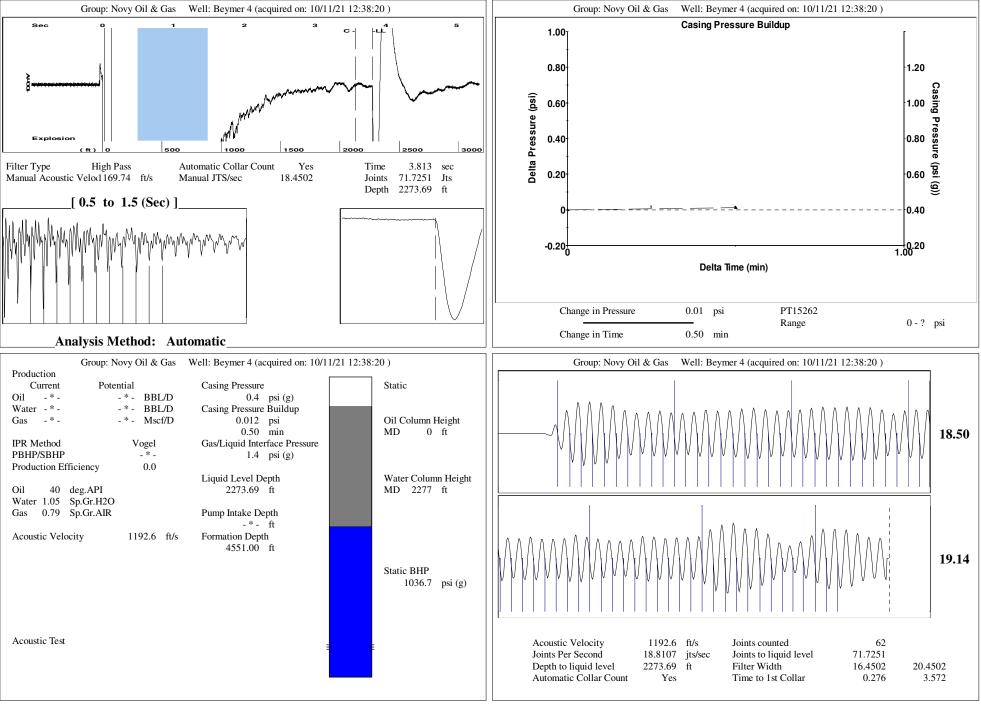

|                           |
| TA Approved: Yes De                          | enied Date:  |           |               |                |                           |

## Mail to the Appropriate KCC Conservation Office:

|  | KCC District Office #1 - 210 E. Frontview, Suite A, Dodge City, KS 67801               | Phone 620.682.7933 |
|--|----------------------------------------------------------------------------------------|--------------------|
|  | KCC District Office #2 - 3450 N. Rock Road, Building 600, Suite 601, Wichita, KS 67226 | Phone 316.337.7400 |
|  | KCC District Office #3 - 137 E. 21st St., Chanute, KS 66720                            | Phone 620.902.6450 |
|  | KCC District Office #4 - 2301 E. 13th Street, Hays, KS 67601-2651                      | Phone 785.261.6250 |





Phone: 620-682-7933 http://kcc.ks.gov/

Andrew J. French, Chairperson Dwight D. Keen, Commissioner Susan K. Duffy, Commissioner Laura Kelly, Governor

October 14, 2021

Michael E. Novy Novy Oil & Gas, Inc. PO BOX 559 GODDARD, KS 67052-0559

Re: Temporary Abandonment API 15-093-20255-00-00 BEYMER 4 SE/4 Sec.28-21S-35W Kearny County, Kansas

Dear Michael E. Novy:

"Your temporary abandonment (TA) application for the well listed above has been approved. In accordance with K.A.R. 82-3-111 the TA status of this well will expire 10/14/2022.

\* If you return this well to service or plug it, please notify the District Office.

\* If you sell this well you are required to file a Transfer of Operator form, T-1.

\* If the well will remain temporarily abandoned, you must submit a new TA applicat