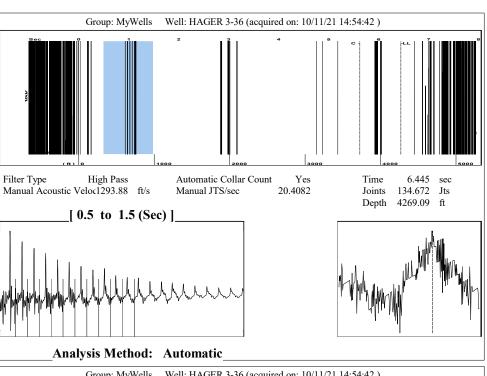

October 14, 2021

Jose Reyes American Warrior, Inc. PO BOX 399 GARDEN CITY, KS 67846-0399

Re: Temporary Abandonment API 15-057-20602-00-00 HAGER 3-36 NW/4 Sec.36-27S-23W Ford County, Kansas