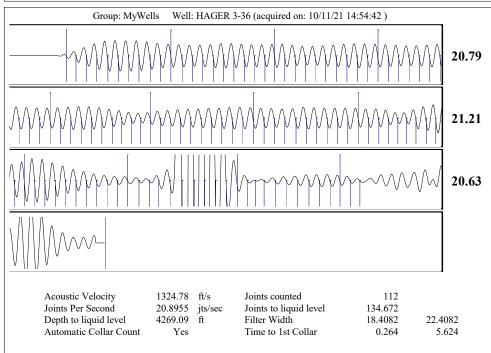

October 14, 2021

Jose Reyes American Warrior, Inc. PO BOX 399 GARDEN CITY, KS 67846-0399

Re: Temporary Abandonment API 15-057-20602-00-00 HAGER 3-36 NW/4 Sec.36-27S-23W Ford County, Kansas