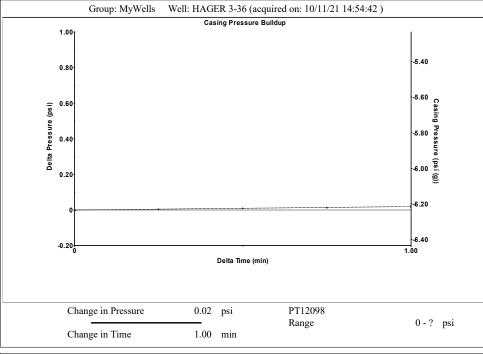

October 14, 2021

Jose Reyes American Warrior, Inc. PO BOX 399 GARDEN CITY, KS 67846-0399

Re: Temporary Abandonment API 15-057-20602-00-00 HAGER 3-36 NW/4 Sec.36-27S-23W Ford County, Kansas