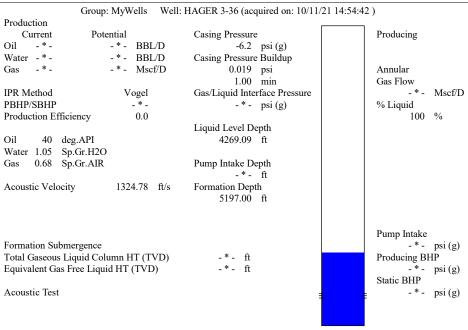

October 14, 2021

Jose Reyes American Warrior, Inc. PO BOX 399 GARDEN CITY, KS 67846-0399

Re: Temporary Abandonment API 15-057-20602-00-00 HAGER 3-36 NW/4 Sec.36-27S-23W Ford County, Kansas