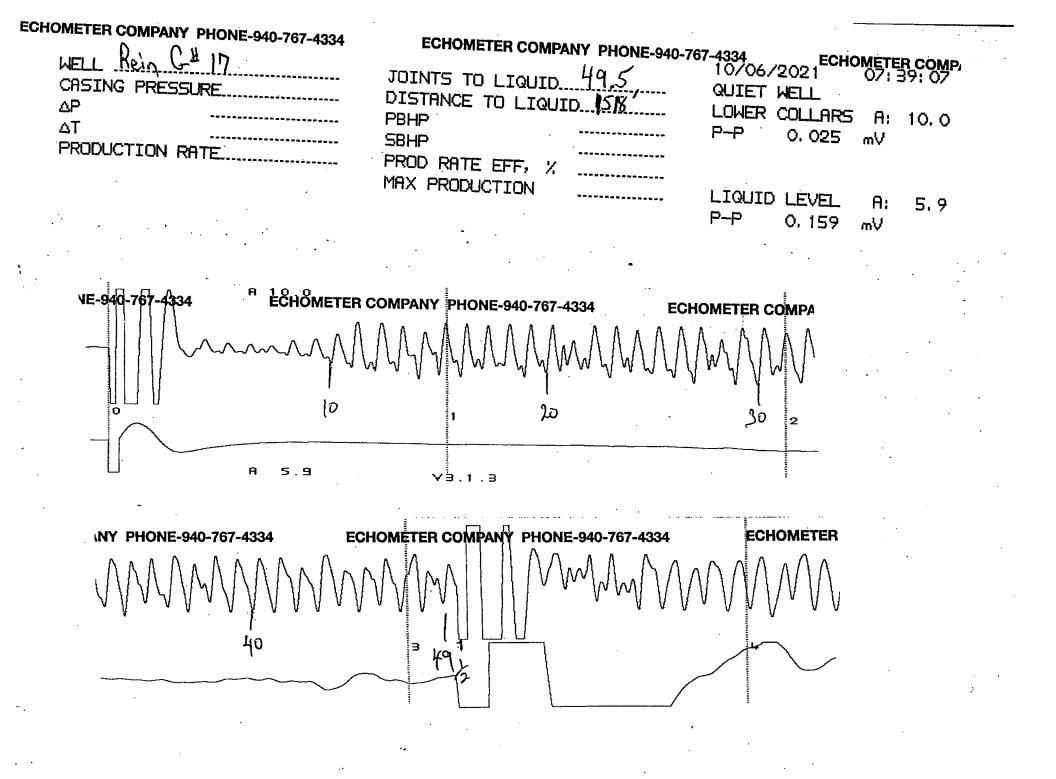

## TEMPORARY ABANDONMENT WELL APPLICATION

| OPERATOR: License#           |                                        |                  |                        | API No. 15-                     |            |                          |          |        |       |
|------------------------------|----------------------------------------|------------------|------------------------|---------------------------------|------------|--------------------------|----------|--------|-------|
| Name:                        |                                        |                  |                        | Spot Description:               |            |                          |          |        |       |
|                              |                                        |                  |                        |                                 | Se         | c Twp                    | S. R     |        | E 🗌 W |
| Address 2:                   |                                        |                  |                        |                                 |            | feet from                | = =      |        |       |
| City:                        | State:                                 | Zip: +           | •                      | feet from E / W Line of Section |            |                          |          |        |       |
| Contact Person:              |                                        |                  |                        | GPS Location: Lat:              |            |                          |          |        |       |
|                              |                                        |                  |                        |                                 |            |                          |          |        |       |
| Field Contact Person:        |                                        |                  |                        |                                 | ,          | Dil 🗌 Gas 🗌 OG 🗌 W       |          |        |       |
| Field Contact Person Phone   | :()                                    |                  |                        | SWD Permit #: ENHR Permit #:    |            |                          |          |        |       |
|                              | ()                                     |                  |                        |                                 |            | Data Chut                | les.     |        |       |
|                              |                                        | -1               |                        | Spud Date:_                     |            | Date Shut-               | -in:     |        |       |
|                              | Conductor                              | Surface          | Pro                    | duction                         | Intermedia | ite Liner                |          | Tubing |       |
| Size                         |                                        |                  |                        |                                 |            |                          |          |        |       |
| Setting Depth                |                                        |                  |                        |                                 |            |                          |          |        |       |
| Amount of Cement             |                                        |                  |                        |                                 |            |                          |          |        |       |
| Top of Cement                |                                        |                  |                        |                                 |            |                          |          |        |       |
| Bottom of Cement             |                                        |                  |                        |                                 |            |                          |          |        |       |
| Casing Fluid Level from Sur  | face:                                  | На               | w Determined?          |                                 |            |                          | Date:    |        |       |
| Casing Squeeze(s):           |                                        |                  |                        |                                 |            |                          |          |        |       |
| Do you have a valid Oil & Ga | as Lease? 🗌 Yes                        | No               |                        |                                 |            |                          |          |        |       |
| Depth and Type: 🗌 Junk i     | n Hole at                              | Tools in Hole at | Ca                     | sing Leaks:                     | Yes No     | Depth of casing leak(s): |          |        |       |
| Type Completion:             |                                        |                  |                        |                                 |            |                          |          |        |       |
| Packer Type:                 |                                        |                  |                        |                                 |            |                          |          |        |       |
|                              |                                        |                  |                        |                                 |            |                          |          |        |       |
| Total Depth:                 | Plug B                                 | ack Depth:       | I                      | Plug Back Metho                 | d:         |                          |          |        |       |
| Geological Date:             |                                        |                  |                        |                                 |            |                          |          |        |       |
| Formation Name               | tion Name Formation Top Formation Base |                  | Completion Information |                                 |            |                          |          |        |       |
|                              | ۸+.                                    | to               | Feet Perfo             | ation Interval _                | to         | Feet or Open Hole        | Interval | to     | Feet  |
| 1                            | Al                                     |                  |                        |                                 |            |                          |          |        |       |