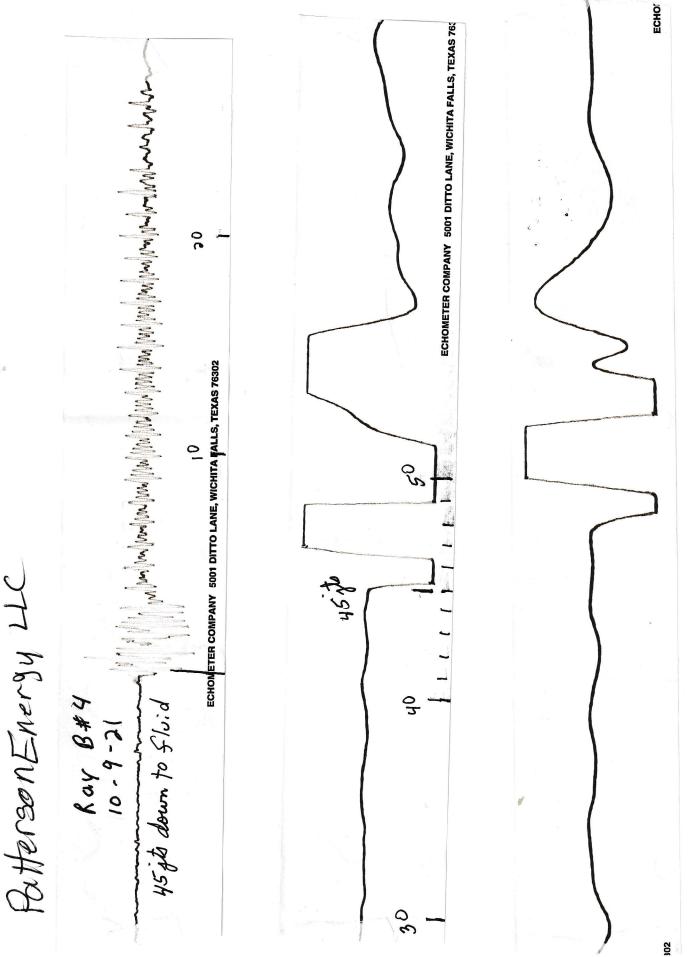

Re: Temporary Abandonment API 15-147-00613-00-00 RAY B 4 NW/4 Sec.32-05S-20W Phillips County, Kansas

Dear Zach Patterson:

"Your temporary abandonment (TA) application for the well listed above has been approved. In accordance with K.A.R. 82-3-111 the TA status of this well will expire 10/20/2022.