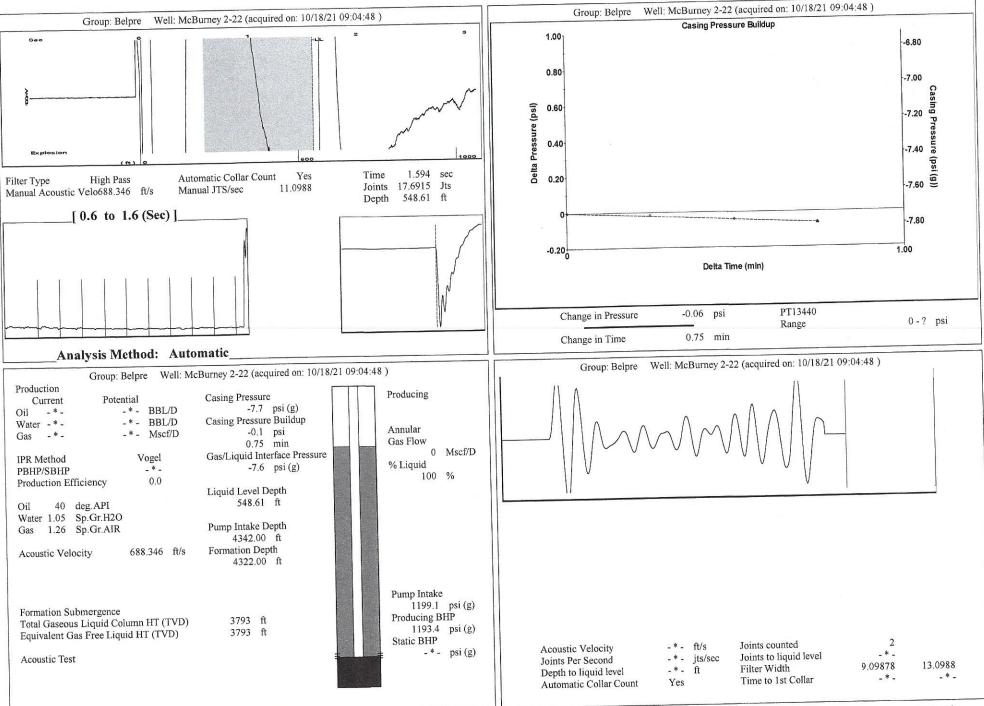

|                           |
| TA Approved: 🗌 Yes 🗌 De                      | enied Date:  |           |               |                |                           |

## Mail to the Appropriate KCC Conservation Office:

|  | KCC District Office #1 - 210 E. Frontview, Suite A, Dodge City, KS 67801               | Phone 620.682.7933 |
|--|----------------------------------------------------------------------------------------|--------------------|
|  | KCC District Office #2 - 3450 N. Rock Road, Building 600, Suite 601, Wichita, KS 67226 | Phone 316.337.7400 |
|  | KCC District Office #3 - 137 E. 21st St., Chanute, KS 66720                            | Phone 620.902.6450 |
|  | KCC District Office #4 - 2301 E. 13th Street, Hays, KS 67601-2651                      | Phone 785.261.6250 |



10/20/21 06:24:33

TOTAL WELL MANAGEMENT by ECHOMETER Company



Phone: 620-682-7933 http://kcc.ks.gov/

Andrew J. French, Chairperson Dwight D. Keen, Commissioner Susan K. Duffy, Commissioner Laura Kelly, Governor

October 21, 2021

Loveness Mpanje F. G. Holl Company L.L.C. 9431 E CENTRAL STE 100 WICHITA, KS 67206-2563

Re: Temporary Abandonment API 15-047-20423-00-00 MC BURNEY 2-22 NE/4 Sec.22-24S-17W Edwards County, Kansas

Dear Loveness Mpanje:

"Your temporary abandonment (TA) application for the well listed above has been approved. In accordance with K.A.R. 82-3-111 the TA status of this well will expire 10/21/2022.

\* If you return this well to service or plug it, please notify the District Office.

\* If you sell this well you are required to file a Transfer of Operator form, T-