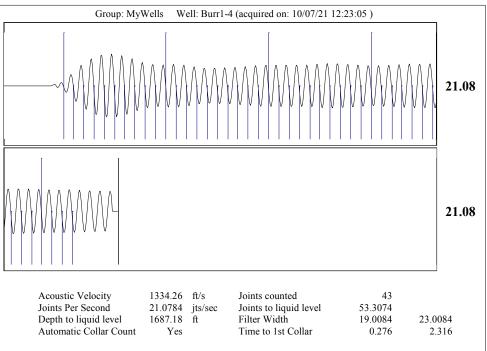

KS 67801              |                |                                        |                                                                                                                        |                         | Phone 620.682.7933       |  |
|                                                             | KCC Diet         | KCC Dietrict Office #2 - 3450 N. Pock Pood Building 600, Suite 601, Wichita, KS 67226 |                |                                        |                                                                                                                        |                         | Phone 316 337 7400       |  |

KCC District Office #3 - 137 E. 21st St., Chanute, KS 66720

KCC District Office #4 - 2301 E. 13th Street, Hays, KS 67601-2651









Conservation Division District Office No. 1 210 E. Frontview, Suite A Dodge City, KS 67801



Phone: 620-682-7933 http://kcc.ks.gov/

Laura Kelly, Governor

Andrew J. French, Chairperson Dwight D. Keen, Commissioner Susan K. Duffy, Commissioner

October 21, 2021

Melody C. Fletcher Oil Producers, Inc. of Kansas 1710 N Waterfront Pkwy WICHITA, KS 67206-6603

Re: Temporary Abandonment API 15-175-22114-00-00 BURR 1-4 NW/4 Sec.04-33S-31W Seward County, Kansas

## Dear Melody C. Fletcher:

- "Your temporary abandonment (TA) application for the well listed above has been approved. In accordance with K.A.R. 82-3-111 the TA status of this well will expire 10/21/2022.
- \* If you return this well to service or plug it, please notify the District Office.
- \* If you sell this well you are required