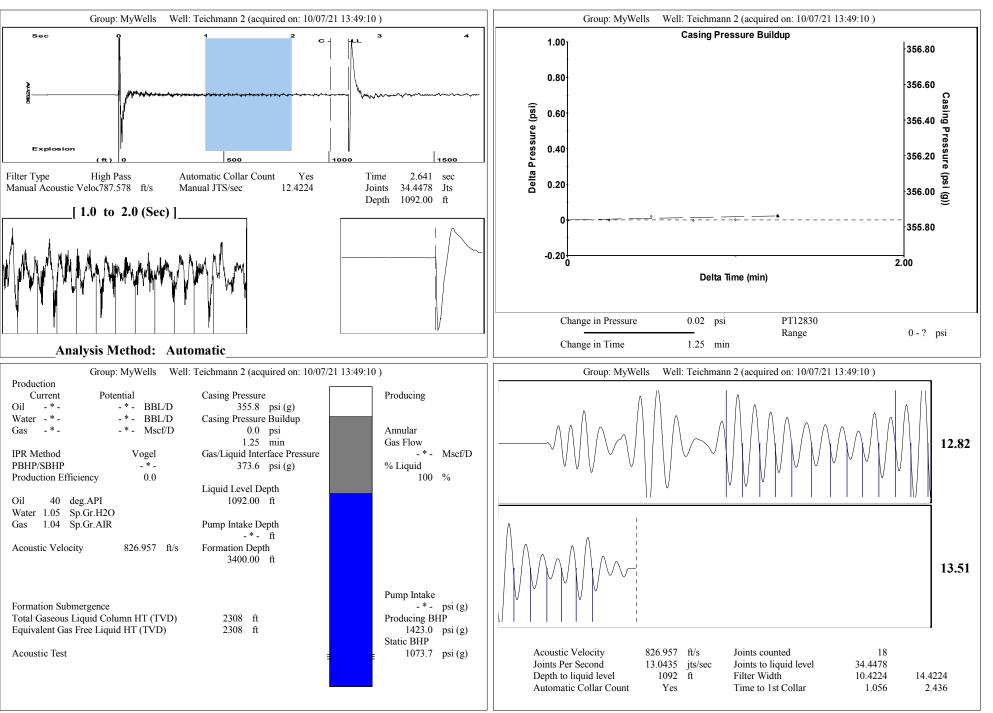

Re: Temporary Abandonment API 15-185-12704-00-00 TEICHMANN 2 SE/4 Sec.10-22S-12W Stafford County, Kansas

Dear Brent Homeier:

"Your temporary abandonment (TA) application for the well listed above has been approved. In accordance with K.A.R. 82-3-111 the TA status of this well will expire 10/21/2022.