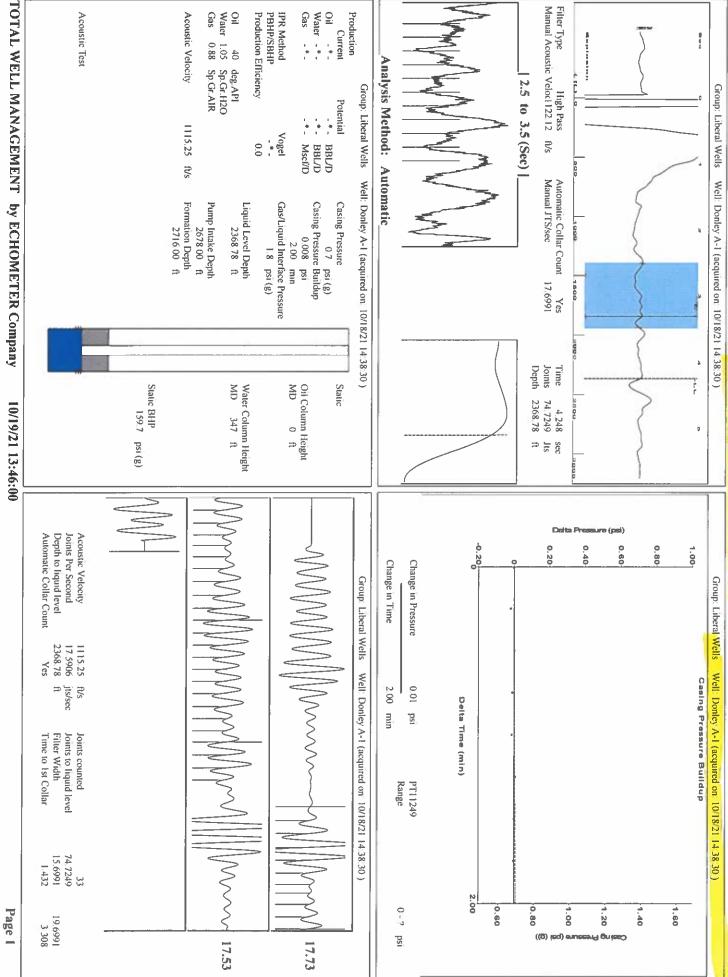

October 21, 2021

Katherine McCkurkan Merit Energy Company, LLC 13727 Noel Road, Suite 1200 Dallas, TX 75240

Re: Temporary Abandonment API 15-175-00309-00-00 Donley A 1 NW/4 Sec.24-32S-34W Seward County, Kansas