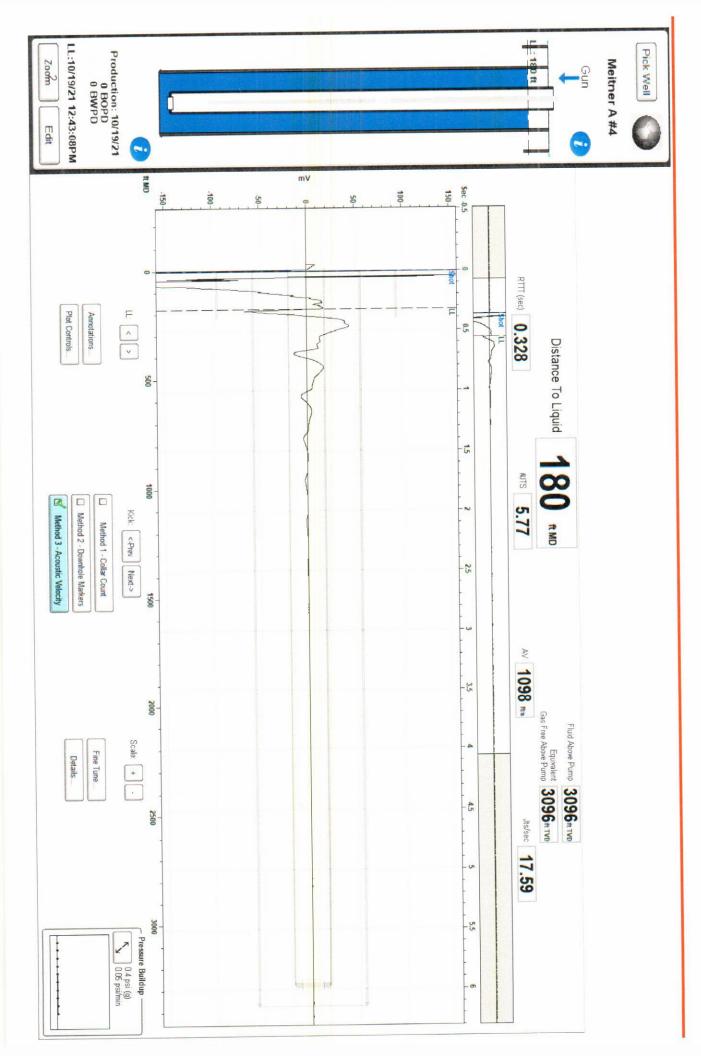

## Meitner A #4

# Fluid Shot Results

Re: Temporary Abandonment API 15-009-04163-00-00 MEITNER A 4 NW/4 Sec.28-17S-14W Barton County, Kansas

Dear DALE R. OHL:

Your application for Temporary Abandonment (TA) for the above-listed well is denied for the following reasons(s):

### High Fluid Level Lack of Lease

Pursuant to K.A.R. 82-3-111, the well must be plugged, or returned to service, or obtain temporary abandonment status by 11/21/2021.