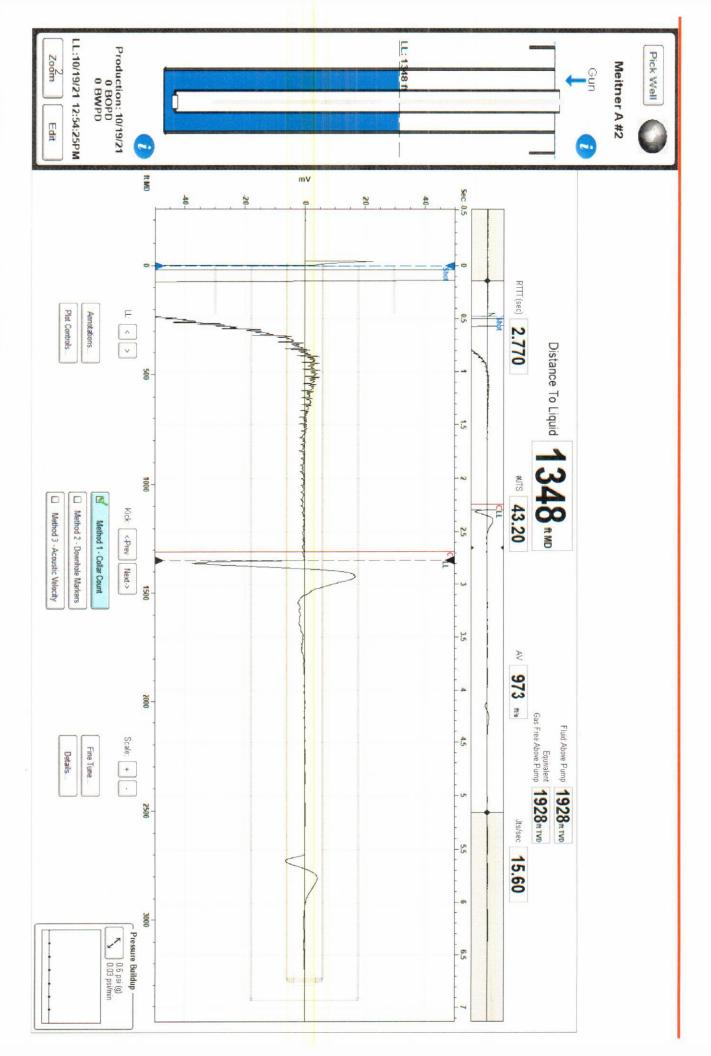

## Meitner A #2

# Fluid Shot Results

Conservation Division District Office No. 4 2301 E. 13th Street Hays, KS 67601-2651

Phone: 785-261-6250 Fax: 785-625-0564 http://kcc.ks.gov/

Laura Kelly, Governor

Andrew J. French, Chairperson Dwight D. Keen, Commissioner Susan K. Duffy, Commissioner

October 22, 2021

DALE R. OHL Smith, Richard E. dba Smith Oil Operations 410 N. ADAMS PO BOX 550 HUTCHINSON, KS 67504-0550

Re: Temporary Abandonment API 15-009-04161-00-00 MEITNER A 2 NW/4 Sec.28-17S-14W Barton County, Kansas