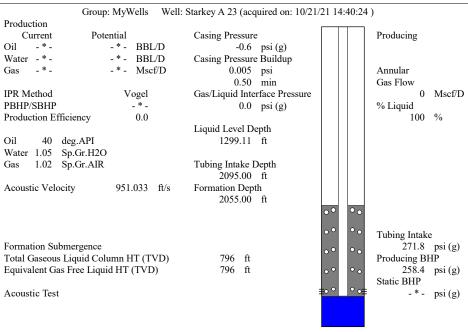

E. Frontview, Suite A, Dodge City, KS 67801 |                    |                                             |               |              |                                                                          |               |                   |                                  | Phone 620.68  | 2.7933    |
| 1 1 1 1 1 1 1 1                                                          |                    | KCC District Office #2 - 3450 N. Rock Road, |               |              |                                                                          |               |                   |                                  |               | 37.7400   |

KCC District Office #3 - 137 E. 21st St., Chanute, KS 66720

KCC District Office #4 - 2301 E. 13th Street, Hays, KS 67601-2651









Conservation Division District Office No. 2 3450 N. Rock Road Building 600, Suite 601 Wichita, KS 67226



Phone: 316-337-7400 Fax: 316-630-4005 http://kcc.ks.gov/

Laura Kelly, Governor

Andrew J. French, Chairperson Dwight D. Keen, Commissioner Susan K. Duffy, Commissioner

October 25, 2021

Dylan Klaus Vess Oil Corporation 1700 WATERFRONT PKWY BLDG 500 WICHITA, KS 67206-6619

Re: Temporary Abandonment API 15-015-22980-00-00 STARKEY A 23 SE/4 Sec.35-27S-04E Butler County, Kansas

## Dear Dylan Klaus:

"Your temporary abandonment (TA) application for the well listed above has been approved. In accordance with K.A.R. 82-3-111 the TA status of this well will expire 10/25/2022.

- \* If you return this well to service or plug it, please notify the District Office.
- \* If you sell this w