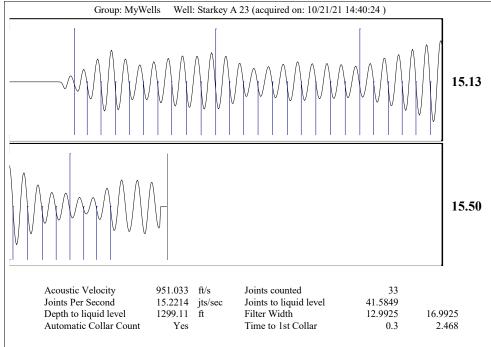

Frontview, Suite A, Dodge City, KS 67801 |                    |                                             |               |              |                                                                          |               |                   |                                  | Phone 620.68  | 2.7933    |
| 1 1 1 1 1 1 1 1                                                          |                    | KCC District Office #2 - 3450 N. Rock Road, |               |              |                                                                          |               |                   |                                  |               | 37.7400   |

KCC District Office #3 - 137 E. 21st St., Chanute, KS 66720

KCC District Office #4 - 2301 E. 13th Street, Hays, KS 67601-2651









Conservation Division District Office No. 2 3450 N. Rock Road Building 600, Suite 601 Wichita, KS 67226



Phone: 316-337-7400 Fax: 316-630-4005 http://kcc.ks.gov/

Laura Kelly, Governor

Andrew J. French, Chairperson Dwight D. Keen, Commissioner Susan K. Duffy, Commissioner

October 25, 2021

Dylan Klaus Vess Oil Corporation 1700 WATERFRONT PKWY BLDG 500 WICHITA, KS 67206-6619

Re: Temporary Abandonment API 15-015-22980-00-00 STARKEY A 23 SE/4 Sec.35-27S-04E Butler County, Kansas

## Dear Dylan Klaus:

"Your temporary abandonment (TA) application for the well listed above has been approved. In accordance with K.A.R. 82-3-111 the TA status of this well will expire 10/25/2022.

- \* If you return this well to service or plug it, please notify the District Office.
- \* If you sell this wel