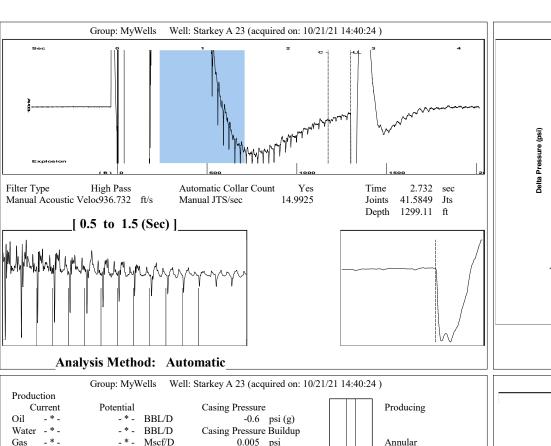

210 E. Frontview, Suite A, Dodge City, KS 67801 |                    |                                             |               |              |                                                                          |               |                   |                                  | Phone 620.68  | 2.7933    |
| 1 1 1 1 1 1 1 1                                                          |                    | KCC District Office #2 - 3450 N. Rock Road, |               |              |                                                                          |               |                   |                                  |               | 37.7400   |

KCC District Office #3 - 137 E. 21st St., Chanute, KS 66720

KCC District Office #4 - 2301 E. 13th Street, Hays, KS 67601-2651









Conservation Division District Office No. 2 3450 N. Rock Road Building 600, Suite 601 Wichita, KS 67226



Phone: 316-337-7400 Fax: 316-630-4005 http://kcc.ks.gov/

Laura Kelly, Governor

Andrew J. French, Chairperson Dwight D. Keen, Commissioner Susan K. Duffy, Commissioner

October 25, 2021

Dylan Klaus Vess Oil Corporation 1700 WATERFRONT PKWY BLDG 500 WICHITA, KS 67206-6619

Re: Temporary Abandonment API 15-015-22980-00-00 STARKEY A 23 SE/4 Sec.35-27S-04E Butler County, Kansas

## Dear Dylan Klaus:

"Your temporary abandonment (TA) application for the well listed above has been approved. In accordance with K.A.R. 82-3-111 the TA status of this well will expire 10/25/2022.

- \* If you return this well to service or plug it, please notify the District Office.
- \* If you sell th