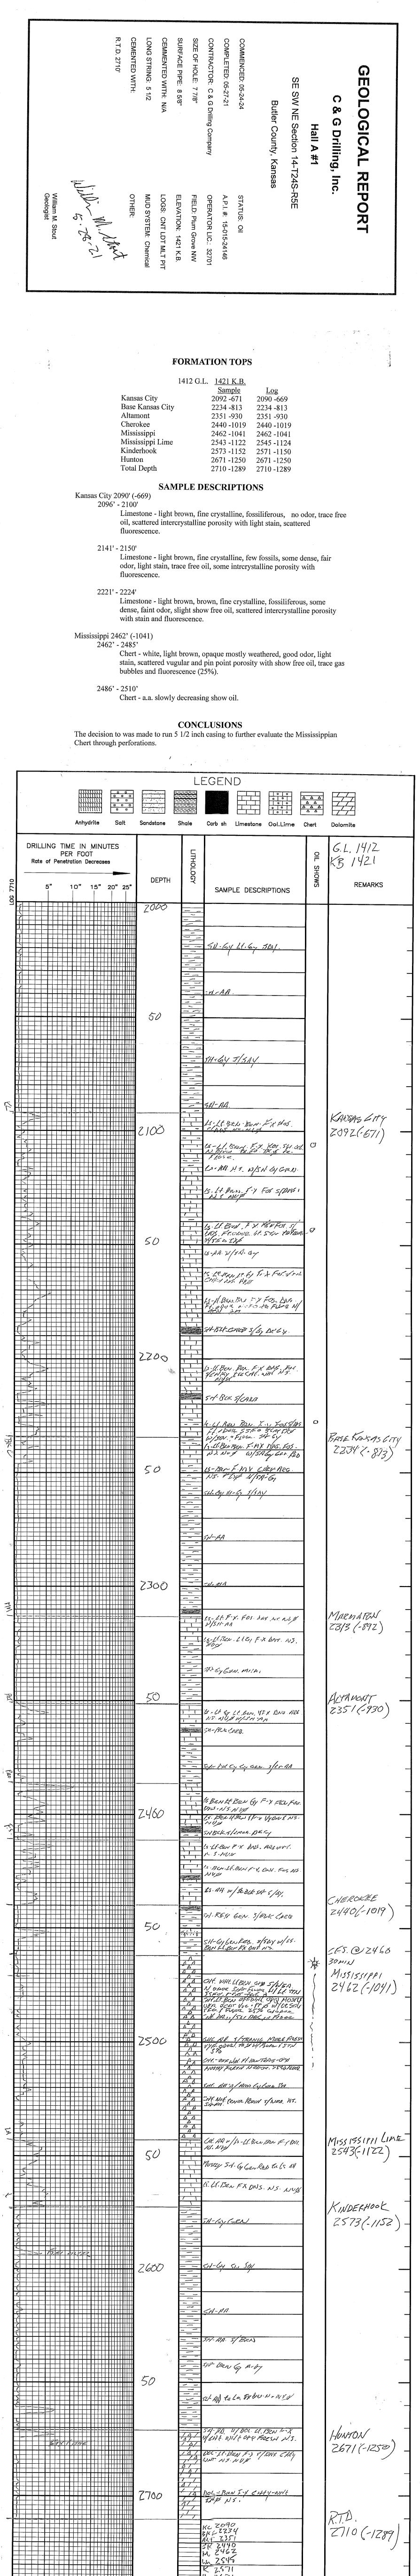

| Form      | ACO1 - Well Completion |
|-----------|------------------------|
| Operator  | C & G Drilling, Inc.   |
| Well Name | HALL A 1               |
| Doc ID    | 1594293                |