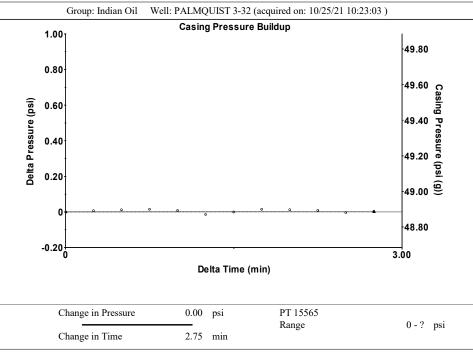

Re: Temporary Abandonment API 15-151-21937-00-02 PALMQUIST OWWO 3-32 SE/4 Sec.32-29S-13W Pratt County, Kansas