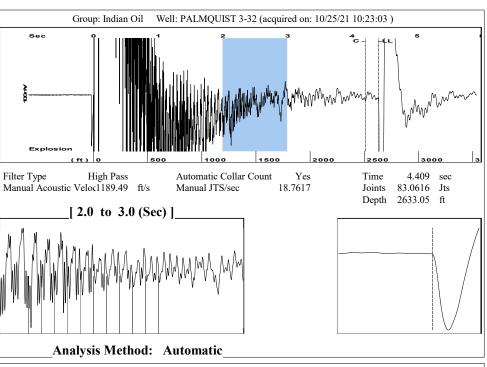

Re: Temporary Abandonment API 15-151-21937-00-02 PALMQUIST OWWO 3-32 SE/4 Sec.32-29S-13W Pratt County, Kansas