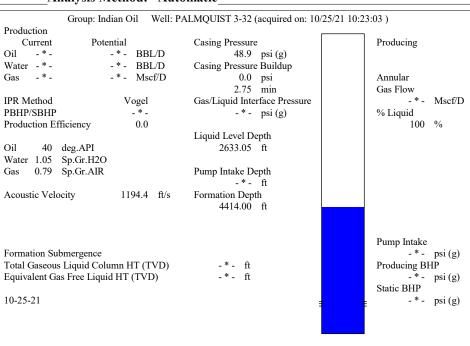

Re: Temporary Abandonment API 15-151-21937-00-02 PALMQUIST OWWO 3-32 SE/4 Sec.32-29S-13W Pratt County, Kansas