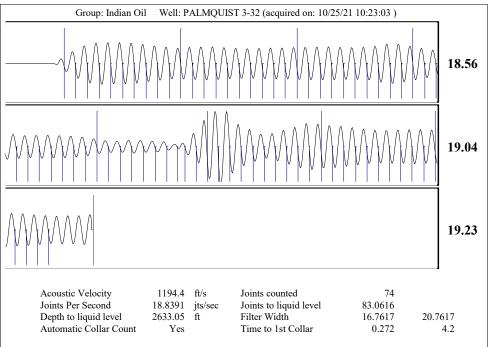

Re: Temporary Abandonment API 15-151-21937-00-02 PALMQUIST OWWO 3-32 SE/4 Sec.32-29S-13W Pratt County, Kansas