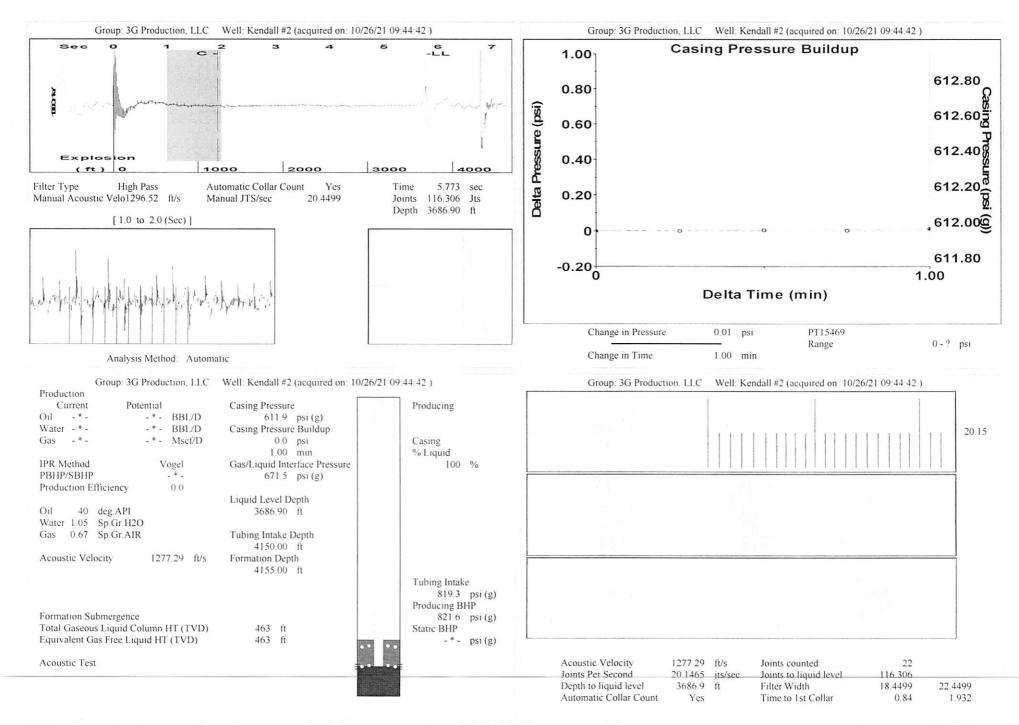

Re: Temporary Abandonment API 15-097-21133-00-00 KENDALL 2 SE/4 Sec.04-28S-16W Kiowa County, Kansas

Dear Kenneth C Gates:

"Your temporary abandonment (TA) application for the well listed above has been approved. In accordance with K.A.R. 82-3-111 the TA status of this well will expire 06/08/2022.