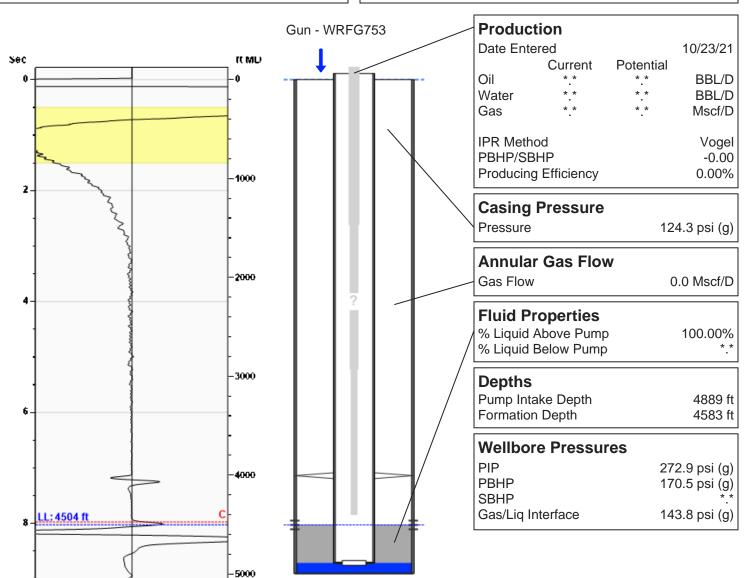

## **Liquid Level**

4504 ft MD

Fluid Above Pump 385 ft TVD Equivalent Gas Free Above Pump 385 ft TVD

137.27 Jts