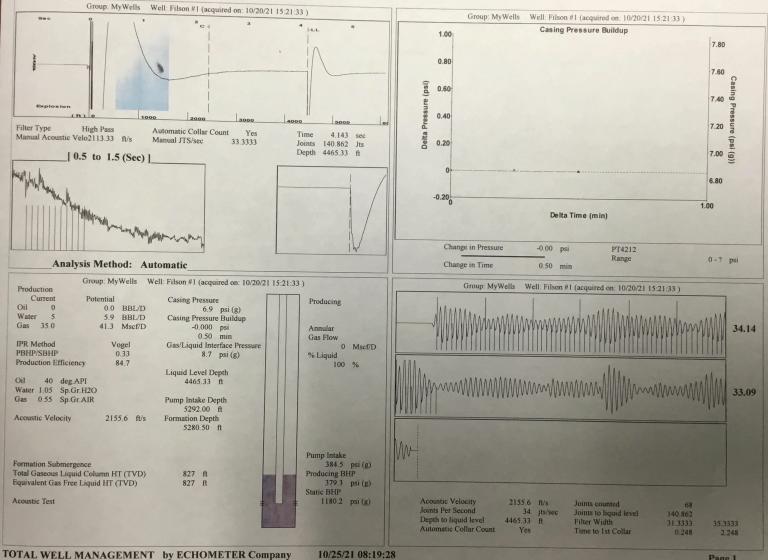

Re: Temporary Abandonment API 15-033-21561-00-00 FILSON 1 NW/4 Sec.05-34S-20W Comanche County, Kansas

Dear Shayne G. Hayes:

"Your temporary abandonment (TA) application for the well listed above has been approved. In accordance with K.A.R. 82-3-111 the TA status of this well will expire 10/28/2022.