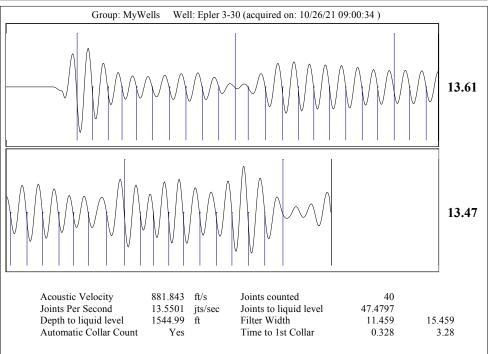

## **High Fluid Level**

Pursuant to K.A.R. 82-3-111, the well must be plugged, or returned to service, or obtain temporary abandonment status by 11/27/2021.

This deadline does NOT override any compliance deadline given to you in any Commission Order.