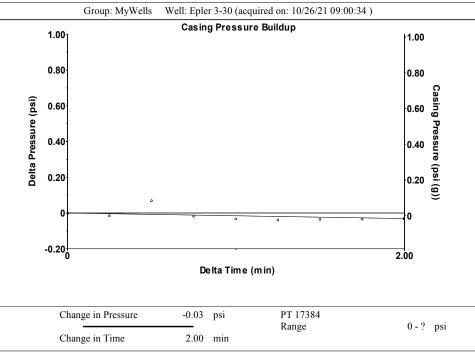

## **High Fluid Level**

Pursuant to K.A.R. 82-3-111, the well must be plugged, or returned to service, or obtain temporary abandonment status by 11/27/2021.

This deadline does NOT override any compliance deadline given to you in any Commission Order.