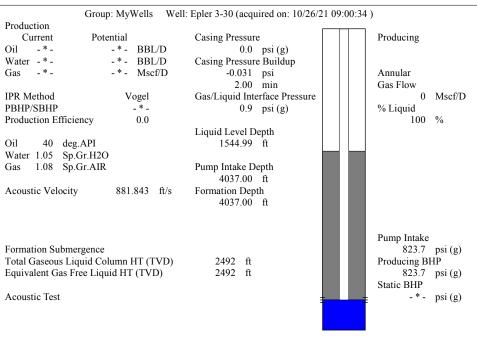

## **High Fluid Level**

Pursuant to K.A.R. 82-3-111, the well must be plugged, or returned to service, or obtain temporary abandonment status by 11/27/2021.

This deadline does NOT override any compliance deadline given to you in any Commission Order.