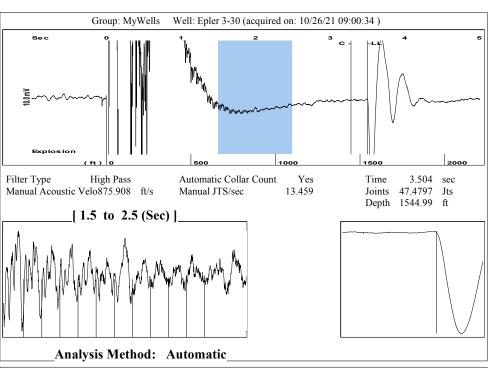

## **High Fluid Level**

Pursuant to K.A.R. 82-3-111, the well must be plugged, or returned to service, or obtain temporary abandonment status by 11/27/2021.

This deadline does NOT override any compliance deadline given to you in any Commission Order.