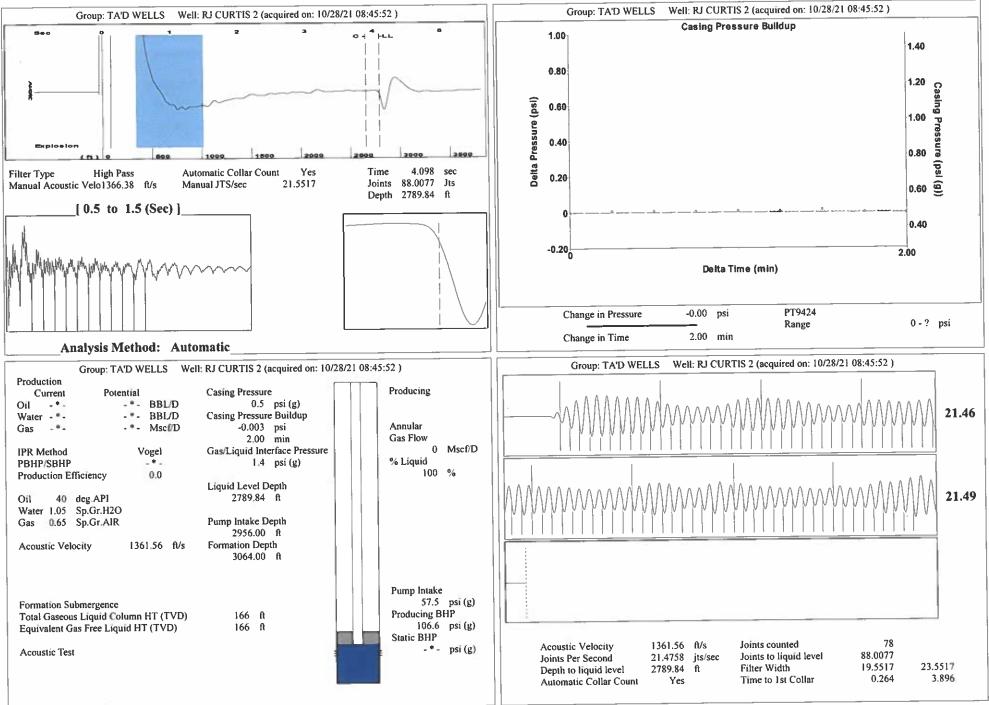

Re: Temporary Abandonment API 15-189-20428-00-00 Curtis R J 2 W/2 Sec.27-31S-36W Stevens County, Kansas

Dear Katherine McClurkan:

"Your temporary abandonment (TA) application for the well listed above has been approved. In accordance with K.A.R. 82-3-111 the TA status of this well will expire 10/28/2022.