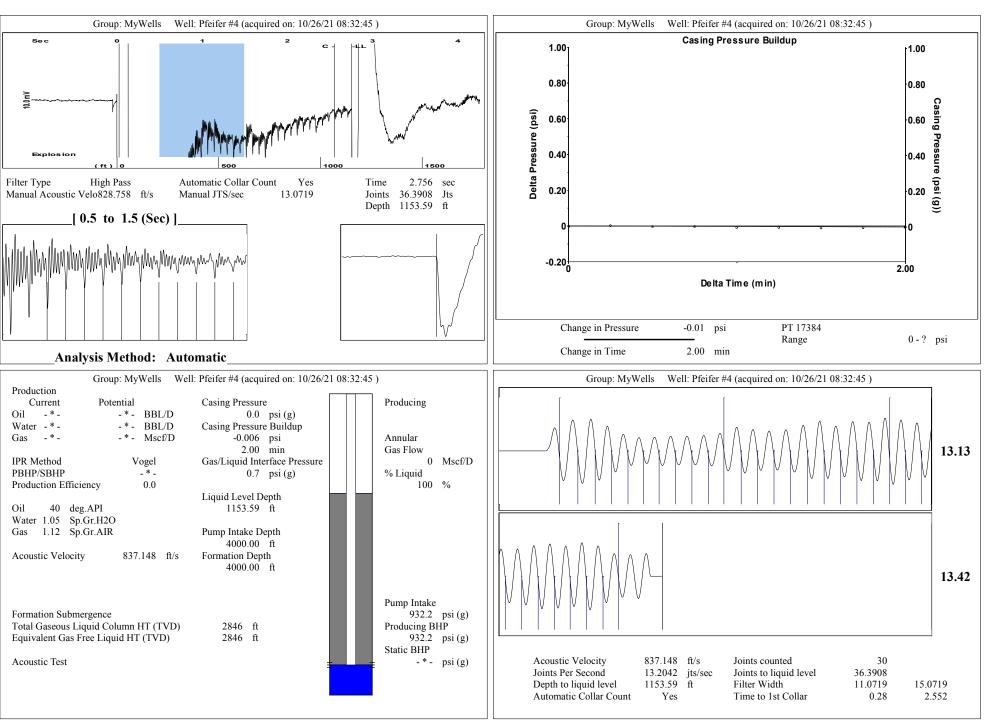

## **High Fluid Level**

Pursuant to K.A.R. 82-3-111, the well must be plugged, or returned to service, or obtain temporary abandonment status by 11/27/2021.