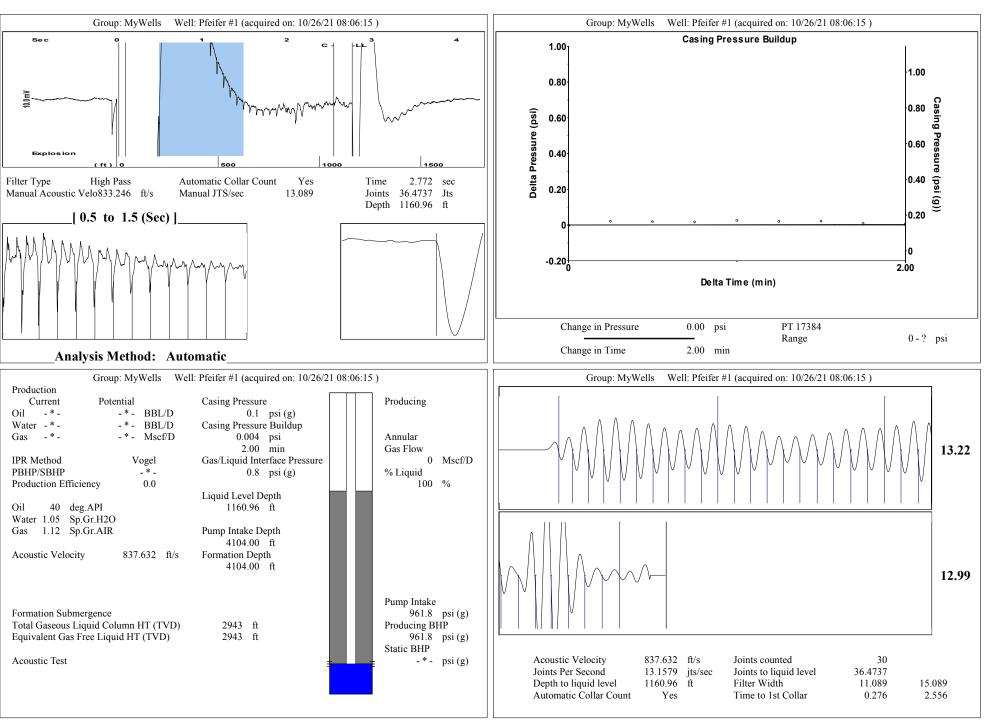

# **High Fluid Level**

Pursuant to K.A.R. 82-3-111, the well must be plugged, or returned to service, or obtain temporary abandonment status by 11/27/2021.