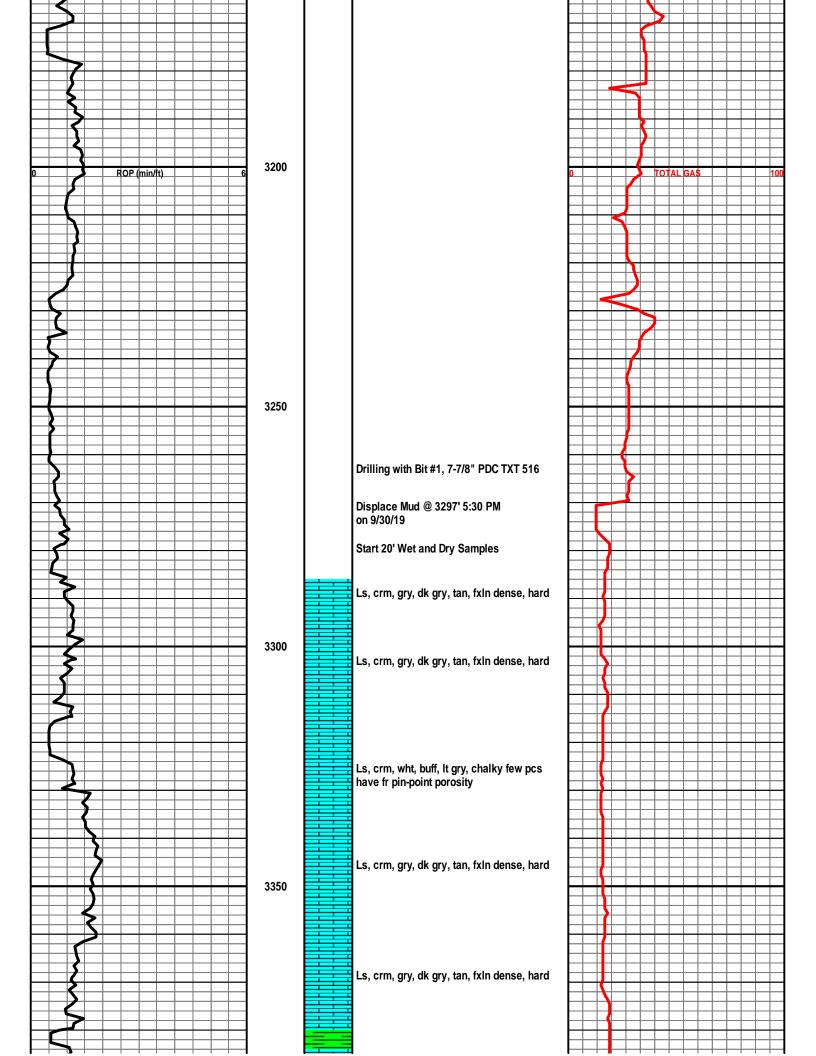

# PLOTTED GEOLOGICAL LOG WellSight Systems

Scale 1:240 (5"=100') Imperial

Well Name: Fisher #1 Location: 1464' FNL & 1089' FEL of Sec. 2-T27S-R12W Licence Number: API# 15-151-22503-00-00 Region: Pratt County, Kansas Spud Date: Sept. 27, 2019 Drilling Completed: Oct. 3, 2019 Surface Coordinates: Lat. 37.72870, Long. -98.59481 (NAD83) Bottom Hole Vertical Well Coordinates: Ground Elevation (ft): 1863 K.B. Elevation (ft): 1874 Logged Interval (ft): 1800 To: RTD Total Depth (ft): 4325 Formation: Kinderhook Type of Drilling Fluid: Chemical Mud by Mud-Co Printed by MUD.LOG from WellSight Systems 1-800-447-1534 www.WellSight.con