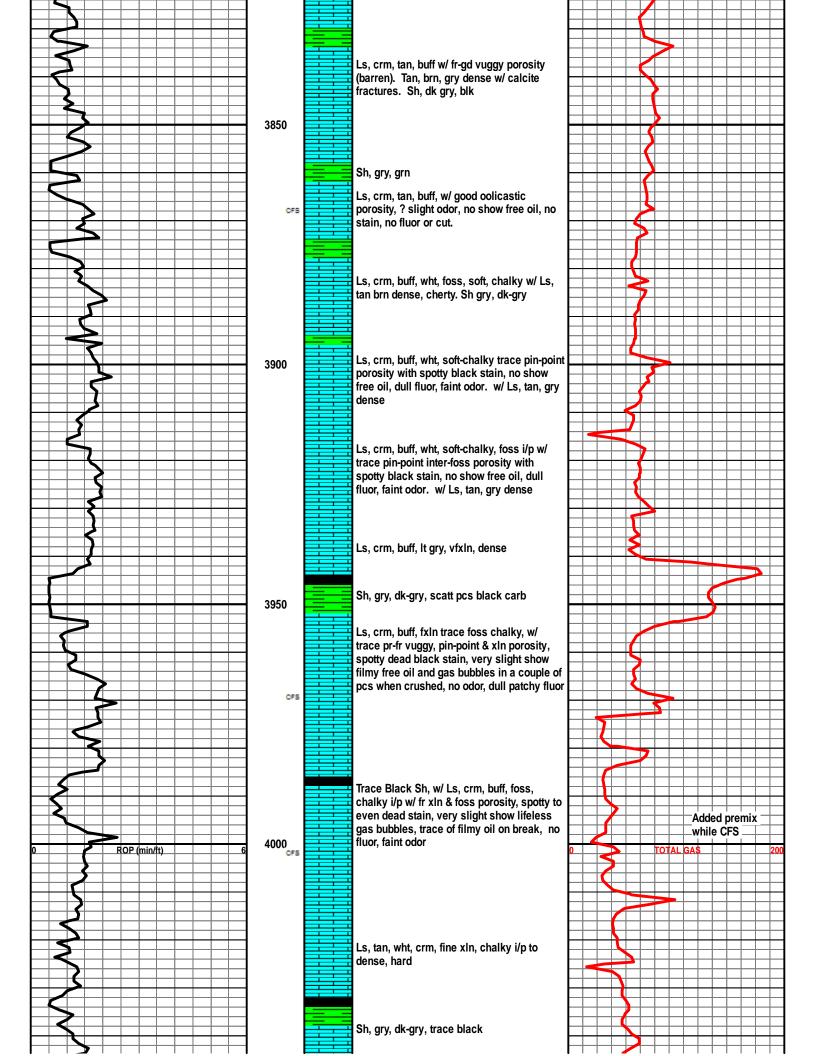

# PLOTTED GEOLOGICAL LOG WellSight Systems

Scale 1:240 (5"=100') Imperial

Well Name: Fisher #1 Location: 1464' FNL & 1089' FEL of Sec. 2-T27S-R12W Licence Number: API# 15-151-22503-00-00 Region: Pratt County, Kansas Spud Date: Sept. 27, 2019 Drilling Completed: Oct. 3, 2019 Surface Coordinates: Lat. 37.72870, Long. -98.59481 (NAD83) Bottom Hole Vertical Well Coordinates: Ground Elevation (ft): 1863 K.B. Elevation (ft): 1874 Logged Interval (ft): 1800 To: RTD Total Depth (ft): 4325 Formation: Kinderhook Type of Drilling Fluid: Chemical Mud by Mud-Co Printed by MUD.LOG from WellSight Systems 1-800-447-1534 www.WellSight.con

### INFORMATION

DRILLING CONTRACTOR: Sterling Drilling Rig #4

MUD TYPE: Chemical by Mud-Co

DRILLING TIME KEPT FROM: 1800' to RTD

SAMPLES SAVED FROM: 3300' to RTD

SAMPLES EXAMINED FROM: 3300' to RTD

**GEOLOGICAL SUPERVISION FROM: 2600' to RTD** 

ELECTRICAL SURVEYS: CNL/CDL, DIL by Pioneer

CASING DATA

**CONDUCTOR CASING: None** 

SURFACE CASING: 10-3/4" Set @ 321' w/ 300 sx

**PRODUCTION : None** 

| MODULUS DET                                                                     | INC PERCE                                                | -                                              |                                                  |                                                          |                                                         | Dec. 7                   |                                                                                                                                                              |           |
|---------------------------------------------------------------------------------|----------------------------------------------------------|------------------------------------------------|--------------------------------------------------|----------------------------------------------------------|---------------------------------------------------------|--------------------------|--------------------------------------------------------------------------------------------------------------------------------------------------------------|-----------|
| MORNING DRIL                                                                    |                                                          |                                                |                                                  |                                                          | Fax to:                                                 | Ron Pra                  |                                                                                                                                                              |           |
| Sterling Drilling Company, Rig#4                                                |                                                          |                                                | 1                                                | e Geologist:                                             |                                                         |                          | Fax# Email out                                                                                                                                               |           |
| Box 1006, Pratt, Kansas 67124-1006<br>Office Phone (820) 672-8608, Fax 672-8609 |                                                          | Ker                                            | nt Roberts                                       | WELL NAME<br>LOCATION                                    |                                                         | Fisher #1<br>NW NW SE NE |                                                                                                                                                              |           |
| Rig #4 Phone Num                                                                |                                                          |                                                | IN USE 1                                         | Toolpusher                                               |                                                         |                          | 27s RNG 12w CO Pratt                                                                                                                                         |           |
| Rig Cellular                                                                    | <u> </u>                                                 | -7<br>88-4192                                  |                                                  | anny Saloga                                              | Prater Oll &                                            |                          |                                                                                                                                                              |           |
| Geologist Cellular                                                              |                                                          | 88-6896                                        |                                                  | c (820) 388-4183                                         | 10356 Bluest                                            |                          |                                                                                                                                                              |           |
|                                                                                 | (                                                        |                                                | I                                                | (                                                        | Pratt, Kansa                                            |                          |                                                                                                                                                              |           |
|                                                                                 |                                                          |                                                |                                                  |                                                          | ELEVATION                                               | G.L.                     | 1863 K.B. 1874 AP# 15-151-22503-00-00                                                                                                                        |           |
| reserve pit. On 09                                                              | 20/19 Kelly's Wa<br>Sterling reporte                     | iter Well Svc drilled a                        | 141' dee                                         | p water well wit                                         | th a 50' water lev                                      | el. Wills                | , 2019 Langfeld leveled location and dug earther<br>et pump at 110". Mikes Septic for trash trailer,<br>.80" rain 09/24. Delayed move one day to Friday      |           |
| Day 2<br>Cementing 10-3/4" o<br>Ran 4.00 hours, dow                             | <u>Date:</u><br>asing at 325' at 7<br>n 20.00 hours - (  | :00 am. Drilled 325' I<br>11.50 Rig up, 2.50 M | m. Plan m<br>Saturda<br>n 24.00 ho<br>buse/Rat l | nove/rig up and<br>y Spud at<br>ours.<br>holes, 1.25 Cor | 6:30pm 09/27/1                                          | 19. <u>s</u>             | Location dry.<br>Survey at 325'= 0 degrees, Location dry at repu<br>o bit, 25 CTCH and jet cellar, 25 CTCH at 325',                                          |           |
| Mud Properties: Vis<br>Surface Bit: HTC RF<br><u>Surface Casing:</u><br>Spud a  | 50, Wt. 9.6, LCM<br>VRT 14-3/4" GTX<br>at 6:30 pm on 09/ | 27/19. Drilled 14-3/4                          | 000, RPM<br>43847, (3-<br>" hole to 3            | 140-150, Pumj<br>15's), made 32<br>25'. Ran 7 join       | p Pressure 3504<br>5' in 4.00 hours.<br>ts new, 32.75#, | 81 -<br>10-3/4" c        | = Last 24-ROP- 14-3/4"<br>asing.                                                                                                                             |           |
|                                                                                 |                                                          | LJ. Set at 321' KB.<br>mented with 300 sks     |                                                  |                                                          |                                                         |                          |                                                                                                                                                              |           |
|                                                                                 |                                                          | Cementing ticket # 1                           |                                                  |                                                          |                                                         | g uowi di                | Cum Mud \$                                                                                                                                                   | NA        |
| Day 3                                                                           | •                                                        |                                                |                                                  |                                                          |                                                         | aq cemer                 | tt at 317', Started losing returns at 450', then d                                                                                                           |           |
| Drilling at 1,100'. Dr<br>Ran 8.00 hours, dow<br>at 508' (250 Bbl), mi          | n 16.00 hours (.5                                        |                                                | t/Connect                                        |                                                          |                                                         |                          | Inface. raise LCM and OK. Location sull dry.<br>ping (pulled 5 stands for Lost Circ), 2.75 Lost dro                                                          | ulation - |
| Mud Properties: Vis                                                             | . 34, Ŵt. 8.6, pH                                        | 7.0, LCM 10#; Wt. O                            |                                                  |                                                          |                                                         |                          |                                                                                                                                                              |           |
| Day 4                                                                           |                                                          | 1378, (5-15's) , in at a                       |                                                  |                                                          |                                                         |                          | 22                                                                                                                                                           | \$5,708   |
| CFS at 2.660°. Drille                                                           | <u>Date:</u><br>d 1 550' in 24 bo                        |                                                | Monday                                           |                                                          | te (655' - 673')                                        | NO NICK D                | ump up to 60 spm, then 65 spm. Location stil                                                                                                                 | r ary.    |
|                                                                                 |                                                          | .25 Rig check, 4.25 C                          | onnection                                        |                                                          |                                                         |                          |                                                                                                                                                              |           |
|                                                                                 |                                                          | 7.0, Chi. 14,000, LCN                          |                                                  |                                                          |                                                         | ressure 6                | 550, SPM 65.                                                                                                                                                 |           |
|                                                                                 |                                                          | 1378, (5-15's) , in at                         |                                                  |                                                          |                                                         |                          | Last 24 <rop>7-7/8"= 90 Cum Mud \$</rop>                                                                                                                     | \$7,816   |
| Day 5                                                                           |                                                          |                                                | Tuesday                                          |                                                          |                                                         |                          | 97', DST #1 (3716' to 3740'), Survey at 3740' = 3                                                                                                            | 3/4 deq.  |
| Tripping for DST #1                                                             |                                                          |                                                | onnection                                        |                                                          |                                                         |                          | r pipe strap before DST #1.<br>1.25 CTCH at 3740', 1.50 Tripping, 1.50 25 stand                                                                              | Short     |
|                                                                                 |                                                          | during rig check on e                          |                                                  |                                                          | 2000, 1.00 01 3                                         | al 3740,                 | 1.20 Gronal Sr40, 1.30 mpping, 1.30 23 stand                                                                                                                 | Shore     |
| Vud Properties: Ch                                                              | emical/Pac - Wt.                                         | 8.7, Vis. 56, LCM 5#,                          | WOB 14,                                          | 000, RPM 95, I                                           |                                                         | BOO, SPM                 | 65.                                                                                                                                                          |           |
|                                                                                 |                                                          | 1378, (5-15's) , in at                         |                                                  |                                                          |                                                         |                          | Last 24 <rop>7-7/8"= 85 Cum Mud \$</rop>                                                                                                                     | \$11,522  |
| Day 6                                                                           | Date:                                                    |                                                | Wednes                                           |                                                          |                                                         |                          | this am. Location wet and foggy at 7am.                                                                                                                      |           |
|                                                                                 | n 15.75 hours (.5                                        |                                                |                                                  | , 4.50 Tripping                                          | , 1.00 Handle ter                                       |                          | serve pit on 10/1/19 to the Studer disposal.<br>D Pick up 13 jts of D.P., .50 Break circ at 2400' & 3                                                        | 300',     |
|                                                                                 |                                                          |                                                |                                                  |                                                          |                                                         |                          | 14,000, RPM 95, Pump Pressure 750, SPM 65.                                                                                                                   |           |
|                                                                                 |                                                          | 1378, (5-15's) , in at 3                       |                                                  |                                                          |                                                         |                          | Last 24 <rop>7-7/8"= 78 Cum Mud \$</rop>                                                                                                                     | \$12,776  |
| Day 7                                                                           | Date:                                                    |                                                | Thursda                                          | -                                                        |                                                         |                          | t 4194" = 3/4 deg. Cold front came through 50                                                                                                                | deg!i     |
| at 4194', .25 CTCH a                                                            | n 20.25 hours (.5<br>at 4325', 1.50 CT                   | 0 Connections, 7.00<br>CH at 4194', 1.00 CT    | CH at 419                                        | 1.00 Handle tes<br>4', 4.00 DST #                        | st tool, .25 Clean<br>2, 1.25 Short trip                | floor, .50<br>17 stand   | ttion wer and soft. 0.67" total rain.<br>) Break circ at 2400'&3300', 1.50 CFS at 4160', 1.<br>is to 3136').<br>3 14,000, RPM 95, Pump Pressure 780, SPM 65. | 25 CFS    |
|                                                                                 |                                                          | 1378, (5-15's) , in at                         |                                                  |                                                          |                                                         |                          |                                                                                                                                                              | \$13,969  |
| Day 8                                                                           | Date:                                                    | 10/04/19                                       | Friday                                           | Survey                                                   | at 4325' = 1 deg                                        | ree, RTD                 | =4325', LTD=4328' Plugged Well at 11:15pm                                                                                                                    | 10/3/19   |
|                                                                                 |                                                          | 4325'. Drilled 0' in 2                         |                                                  |                                                          |                                                         |                          | al during this well of 0.71".                                                                                                                                |           |
|                                                                                 |                                                          |                                                |                                                  |                                                          |                                                         |                          | loggers, 2.75 Logging, .50 Rig up lay down line, 1                                                                                                           | 1.25 CTC  |
|                                                                                 |                                                          | 9.4, Vis. 59, PV/YP 1                          |                                                  |                                                          |                                                         |                          | n and prepare for move).                                                                                                                                     |           |
| Bit#1: 7-7/8" TXT, 1                                                            | TXT516, SN #S1                                           | 1378, (5-15's) , in at                         | 325'm out                                        | at 4325, drilled                                         | 4,000' In 52.25                                         | 0-                       | Last 24 <rop>7-7/8" 77 Final Cum Mud \$</rop>                                                                                                                | \$14,546  |
|                                                                                 | g will schedule                                          | the water well to be                           | plugged                                          |                                                          |                                                         |                          |                                                                                                                                                              |           |
| Plugging Data:<br>Plugge                                                        | d well on 10/03/                                         | 19. Plugged with hea                           | wy murit th                                      | om 4325' /RTD                                            | ) to 690' where t                                       | he first o               | uo was set                                                                                                                                                   |           |
|                                                                                 |                                                          | and plug set 360' with                         |                                                  |                                                          |                                                         |                          |                                                                                                                                                              |           |
| Rathol                                                                          | e with 30 sacks a                                        | nd mousehole with 2                            | 0 sacks. 3                                       | 200 Total sacks                                          | s used containing                                       | q 60/40 P                | oz, 4%Gel.                                                                                                                                                   |           |
|                                                                                 |                                                          | 1 at 11:15pm on 10/03                          |                                                  |                                                          |                                                         |                          |                                                                                                                                                              |           |
| Pluqqi                                                                          | ng orders receive                                        | d on 10/03/19 at 1:30                          | ipm by Ke                                        | riny Sullvan. F                                          | reported to KCC                                         | (Heath V                 | vaisn) of 10/07/19                                                                                                                                           |           |
|                                                                                 |                                                          |                                                |                                                  |                                                          |                                                         |                          |                                                                                                                                                              |           |
|                                                                                 |                                                          |                                                |                                                  |                                                          |                                                         |                          |                                                                                                                                                              |           |
|                                                                                 |                                                          |                                                |                                                  |                                                          |                                                         |                          |                                                                                                                                                              |           |
|                                                                                 |                                                          |                                                |                                                  |                                                          |                                                         |                          |                                                                                                                                                              |           |
|                                                                                 |                                                          |                                                |                                                  |                                                          |                                                         |                          |                                                                                                                                                              |           |
|                                                                                 |                                                          |                                                |                                                  |                                                          |                                                         |                          |                                                                                                                                                              |           |
|                                                                                 |                                                          |                                                |                                                  |                                                          |                                                         |                          |                                                                                                                                                              |           |