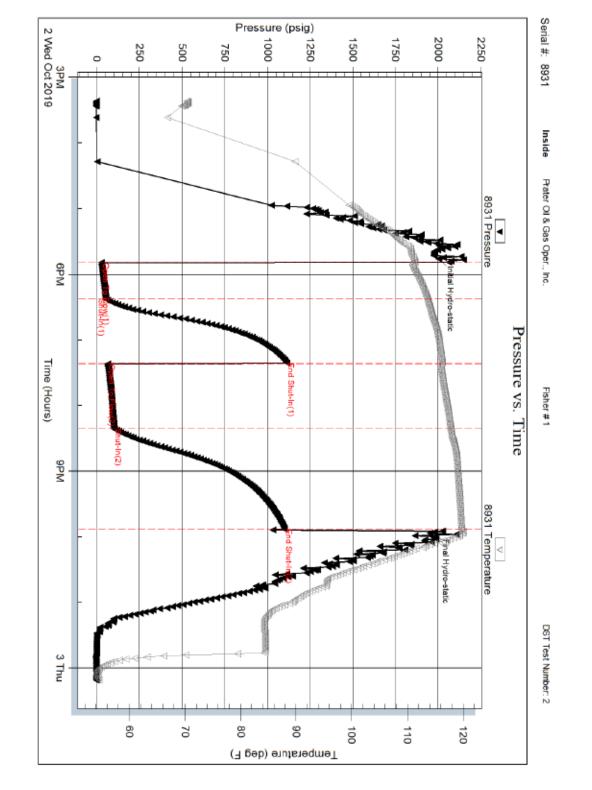

|                                                                                                                                                                 |                                                                                                                                                           | TOFO                                                       | ODT                                                       |                                                                                       |                                                                                                                                                              |              |  |  |  |
|-----------------------------------------------------------------------------------------------------------------------------------------------------------------|-----------------------------------------------------------------------------------------------------------------------------------------------------------|------------------------------------------------------------|-----------------------------------------------------------|---------------------------------------------------------------------------------------|--------------------------------------------------------------------------------------------------------------------------------------------------------------|--------------|--|--|--|
| RILOBITE                                                                                                                                                        | DRILL STEM TEST REPORT                                                                                                                                    |                                                            |                                                           |                                                                                       |                                                                                                                                                              |              |  |  |  |
| TESTING, INC                                                                                                                                                    | Prater Oil & Gas Oper., Inc.                                                                                                                              |                                                            | 2-27s-12w Pratt Co., Ks.                                  |                                                                                       |                                                                                                                                                              |              |  |  |  |
|                                                                                                                                                                 | 10356 Bluestem BLVD<br>Pratt, Ks. 67124                                                                                                                   |                                                            | Fisl<br>Job                                               | 1946 DST#:1                                                                           |                                                                                                                                                              |              |  |  |  |
|                                                                                                                                                                 | ATTN: Kent Roberts                                                                                                                                        |                                                            | Test                                                      | 019.10.01 @ 06:38:43                                                                  |                                                                                                                                                              |              |  |  |  |
| GENERAL INFORMATION:                                                                                                                                            |                                                                                                                                                           |                                                            |                                                           |                                                                                       |                                                                                                                                                              |              |  |  |  |
| Formation: LKC " B " Zone<br>Deviated: No Whipstock:<br>Time Tool Opened: 09:05:28<br>Time Test Ended: 15:01:43                                                 | ft (KB)                                                                                                                                                   |                                                            | Test                                                      | er: I                                                                                 | Conventional Bottom Hole (Initial)<br>Matt Smith<br>88                                                                                                       |              |  |  |  |
| Interval:         3716.00 ft (KB) To         37           Total Depth:         3740.00 ft (KB) (T)         10           Hole Diameter:         7.88 inches Hole | /D)                                                                                                                                                       |                                                            | Refe                                                      |                                                                                       | evations: 1874.00 ft (KB)<br>1863.00 ft (CF)<br>to GR/CF: 11.00 ft                                                                                           |              |  |  |  |
| Start Date: 2019.10.01<br>Start Time: 06:38:48<br>TEST COMMENT: IF: Strong Blow.<br>ISI: No Blow.                                                               | <ul> <li>3717.00 ft (KB)<br/>End Date:<br/>End Time:</li> <li>B.O.B. in 28 mins. Built to 12.65".</li> <li>B.O.B. in 29 mins. Built to 16.41".</li> </ul> | 2019.10.01<br>15:01:42                                     | Time On E                                                 | ol:<br>Btm: :                                                                         | 8000.00 psig<br>2019.10.01<br>2019.10.01 @ 09:00:58<br>2019.10.01 @ 12:54:58                                                                                 |              |  |  |  |
| Pressare vs. T                                                                                                                                                  |                                                                                                                                                           |                                                            | PF                                                        | RESSUE                                                                                | RE SUMMARY                                                                                                                                                   |              |  |  |  |
|                                                                                                                                                                 |                                                                                                                                                           | Time<br>(Min.)<br>5<br>33<br>77<br>79<br>138<br>229<br>234 | Pressure<br>(psig)<br>1746.49<br>16.96<br>23.49<br>941.57 | Temp<br>(deg F)<br>105.89<br>106.62<br>107.78<br>109.06<br>110.07<br>111.30<br>112.92 | Annotation<br>Initial Hydro-static<br>Open To Flow (1)<br>Shut-In(1)<br>End Shut-In(1)<br>Open To Flow (2)<br>Shut-In(2)<br>Shut-In(3)<br>Final Hydro-static |              |  |  |  |
| Recovery                                                                                                                                                        | Gas Rates                                                                                                                                                 |                                                            |                                                           |                                                                                       |                                                                                                                                                              |              |  |  |  |
| Length (t) Description 118.00 GOWCM 15% a 25% o 5%                                                                                                              | Volume (bbi)                                                                                                                                              |                                                            |                                                           | Choke (I                                                                              | nches) Pressure (psig) Gas Rate (Mct                                                                                                                         | 9 <b>d</b> ) |  |  |  |
| 118.00 GOWCM 15%g 25%o 5%<br>3.00 OCM 80%o 20%m                                                                                                                 | w 55%m 0.90<br>0.02                                                                                                                                       |                                                            |                                                           |                                                                                       |                                                                                                                                                              |              |  |  |  |
| 0.00 314' G.LP. 100%g                                                                                                                                           | 0.00                                                                                                                                                      |                                                            |                                                           |                                                                                       |                                                                                                                                                              |              |  |  |  |
|                                                                                                                                                                 |                                                                                                                                                           |                                                            |                                                           |                                                                                       |                                                                                                                                                              |              |  |  |  |
| Trilobite Testing, Inc                                                                                                                                          | Ref. No: 64946                                                                                                                                            | 1                                                          |                                                           | Printed:                                                                              | 2019.10.01 @ 15:32:44                                                                                                                                        |              |  |  |  |