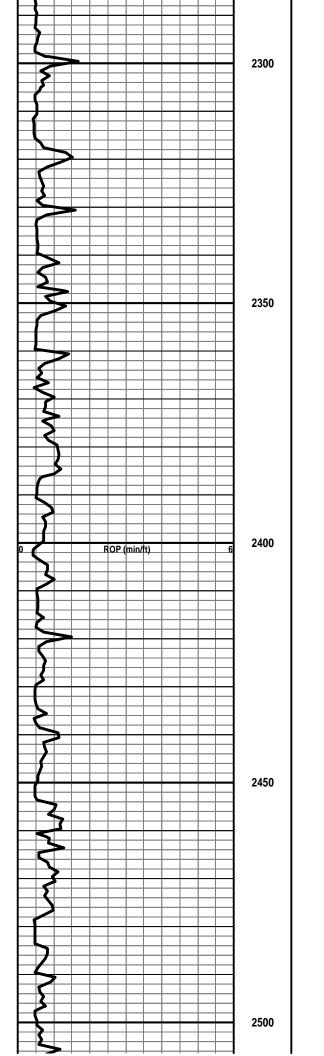

# PLOTTED GEOLOGICAL LOG WellSight Systems

Scale 1:240 (5"=100') Imperial

Well Name: Fisher #1 Location: 1464' FNL & 1089' FEL of Sec. 2-T27S-R12W Licence Number: API# 15-151-22503-00-00 Region: Pratt County, Kansas Spud Date: Sept. 27, 2019 Drilling Completed: Oct. 3, 2019 Surface Coordinates: Lat. 37.72870, Long. -98.59481 (NAD83) Bottom Hole Vertical Well Coordinates: Ground Elevation (ft): 1863 K.B. Elevation (ft): 1874 Logged Interval (ft): 1800 To: RTD Total Depth (ft): 4325 Formation: Kinderhook Type of Drilling Fluid: Chemical Mud by Mud-Co Printed by MUD.LOG from WellSight Systems 1-800-447-1534 www.WellSight.con