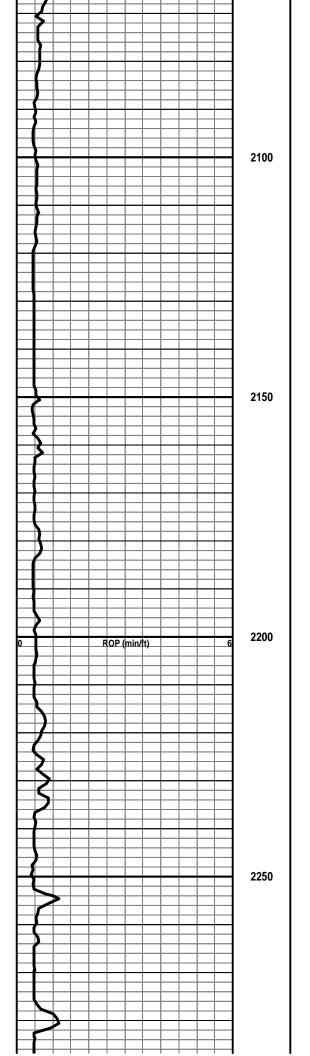

# PLOTTED GEOLOGICAL LOG WellSight Systems

Scale 1:240 (5"=100') Imperial

Well Name: Fisher #1 Location: 1464' FNL & 1089' FEL of Sec. 2-T27S-R12W Licence Number: API# 15-151-22503-00-00 Region: Pratt County, Kansas Spud Date: Sept. 27, 2019 Drilling Completed: Oct. 3, 2019 Surface Coordinates: Lat. 37.72870, Long. -98.59481 (NAD83) Bottom Hole Vertical Well Coordinates: Ground Elevation (ft): 1863 K.B. Elevation (ft): 1874 Logged Interval (ft): 1800 To: RTD Total Depth (ft): 4325 Formation: Kinderhook Type of Drilling Fluid: Chemical Mud by Mud-Co Printed by MUD.LOG from WellSight Systems 1-800-447-1534 www.WellSight.con