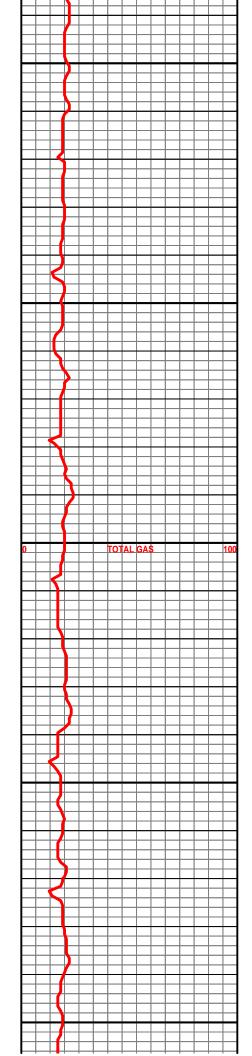

ELECTRICAL SURVEYS: CNL/CDL, DIL by Pioneer

CASING DATA

**CONDUCTOR CASING: None** 

SURFACE CASING: 10-3/4" Set @ 321' w/ 300 sx

**PRODUCTION : None** 

| MODULUS DET                                                                     | INC PERCE                                                | -                                              |                                                  |                                                          |                                                         | Dec. 7                   |                                                                                                                                                              |           |
|---------------------------------------------------------------------------------|----------------------------------------------------------|------------------------------------------------|--------------------------------------------------|----------------------------------------------------------|---------------------------------------------------------|--------------------------|--------------------------------------------------------------------------------------------------------------------------------------------------------------|-----------|
| MORNING DRIL                                                                    |                                                          |                                                |                                                  |                                                          | Fax to:                                                 | Ron Pra                  |                                                                                                                                                              |           |
| Sterling Drilling Company, Rig#4                                                |                                                          |                                                | 1                                                | e Geologist:                                             |                                                         |                          | Fax# Email out                                                                                                                                               |           |
| Box 1006, Pratt, Kansas 67124-1006<br>Office Phone (820) 672-8608, Fax 672-8609 |                                                          | Ker                                            | nt Roberts                                       | WELL NAME<br>LOCATION                                    |                                                         | Fisher #1<br>NW NW SE NE |                                                                                                                                                              |           |
| Rig #4 Phone Num                                                                |                                                          |                                                | IN USE 1                                         | Toolpusher                                               |                                                         |                          | 27s RNG 12w CO Pratt                                                                                                                                         |           |
| Rig Cellular                                                                    | <u> </u>                                                 | -7<br>88-4192                                  |                                                  | anny Saloga                                              | Prater Oll &                                            |                          |                                                                                                                                                              |           |
| Geologist Cellular                                                              |                                                          | 88-6896                                        |                                                  | c (820) 388-4183                                         | 10356 Bluest                                            |                          |                                                                                                                                                              |           |
|                                                                                 | (                                                        |                                                | I                                                | (                                                        | Pratt, Kansa                                            |                          |                                                                                                                                                              |           |
|                                                                                 |                                                          |                                                |                                                  |                                                          | ELEVATION                                               | G.L.                     | 1863 K.B. 1874 AP# 15-151-22503-00-00                                                                                                                        |           |
| reserve pit. On 09                                                              | 20/19 Kelly's Wa<br>Sterling reporte                     | iter Well Svc drilled a                        | 141' dee                                         | p water well wit                                         | th a 50' water lev                                      | el. Wills                | , 2019 Langfeld leveled location and dug earther<br>et pump at 110". Mikes Septic for trash trailer,<br>.80" rain 09/24. Delayed move one day to Friday      |           |
| Day 2<br>Cementing 10-3/4" o<br>Ran 4.00 hours, dow                             | <u>Date:</u><br>asing at 325' at 7<br>n 20.00 hours - (  | :00 am. Drilled 325' I<br>11.50 Rig up, 2.50 M | m. Plan m<br>Saturda<br>n 24.00 ho<br>buse/Rat l | nove/rig up and<br>y Spud at<br>ours.<br>holes, 1.25 Cor | 6:30pm 09/27/1                                          | 19. <u>s</u>             | Location dry.<br>Survey at 325'= 0 degrees, Location dry at repu<br>o bit, 25 CTCH and jet cellar, 25 CTCH at 325',                                          |           |
| Mud Properties: Vis<br>Surface Bit: HTC RF<br><u>Surface Casing:</u><br>Spud a  | 50, Wt. 9.6, LCM<br>VRT 14-3/4" GTX<br>at 6:30 pm on 09/ | 27/19. Drilled 14-3/4                          | 000, RPM<br>43847, (3-<br>" hole to 3            | 140-150, Pumj<br>15's), made 32<br>25'. Ran 7 join       | p Pressure 3504<br>5' in 4.00 hours.<br>ts new, 32.75#, | 81 -<br>10-3/4" c        | = Last 24-ROP- 14-3/4"<br>asing.                                                                                                                             |           |
|                                                                                 |                                                          | LJ. Set at 321' KB.<br>mented with 300 sks     |                                                  |                                                          |                                                         |                          |                                                                                                                                                              |           |
|                                                                                 |                                                          | Cementing ticket # 1                           |                                                  |                                                          |                                                         | g uowi di                | Cum Mud \$                                                                                                                                                   | NA        |
| Day 3                                                                           | •                                                        |                                                |                                                  |                                                          |                                                         | aq cemer                 | tt at 317', Started losing returns at 450', then d                                                                                                           |           |
| Drilling at 1,100'. Dr<br>Ran 8.00 hours, dow<br>at 508' (250 Bbl), mi          | n 16.00 hours (.5                                        |                                                | t/Connect                                        |                                                          |                                                         |                          | Inface. raise LCM and OK. Location sull dry.<br>ping (pulled 5 stands for Lost Circ), 2.75 Lost dro                                                          | ulation - |
| Mud Properties: Vis                                                             | . 34, Ŵt. 8.6, pH                                        | 7.0, LCM 10#; Wt. O                            |                                                  |                                                          |                                                         |                          |                                                                                                                                                              |           |
| Day 4                                                                           |                                                          | 1378, (5-15's) , in at a                       |                                                  |                                                          |                                                         |                          | 22                                                                                                                                                           | \$5,708   |
| CFS at 2.660°. Drille                                                           | <u>Date:</u><br>d 1 550' in 24 bo                        |                                                | Monday                                           |                                                          | te (655' - 673')                                        | NO NICK D                | ump up to 60 spm, then 65 spm. Location stil                                                                                                                 | r ary.    |
|                                                                                 |                                                          | .25 Rig check, 4.25 C                          | onnection                                        |                                                          |                                                         |                          |                                                                                                                                                              |           |
|                                                                                 |                                                          | 7.0, Chi. 14,000, LCN                          |                                                  |                                                          |                                                         | ressure 6                | 550, SPM 65.                                                                                                                                                 |           |
|                                                                                 |                                                          | 1378, (5-15's) , in at                         |                                                  |                                                          |                                                         |                          | Last 24 <rop>7-7/8"= 90 Cum Mud \$</rop>                                                                                                                     | \$7,816   |
| Day 5                                                                           |                                                          |                                                | Tuesday                                          |                                                          |                                                         |                          | 97', DST #1 (3716' to 3740'), Survey at 3740' = 3                                                                                                            | 3/4 deq.  |
| Tripping for DST #1                                                             |                                                          |                                                | onnection                                        |                                                          |                                                         |                          | r pipe strap before DST #1.<br>1.25 CTCH at 3740', 1.50 Tripping, 1.50 25 stand                                                                              | Short     |
|                                                                                 |                                                          | during rig check on e                          |                                                  |                                                          | 2000, 1.00 01 3                                         | al 3740,                 | 1.20 Gronal Sr40, 1.30 mpping, 1.30 23 stand                                                                                                                 | Shore     |
| Vud Properties: Ch                                                              | emical/Pac - Wt.                                         | 8.7, Vis. 56, LCM 5#,                          | WOB 14,                                          | 000, RPM 95, I                                           |                                                         | BOO, SPM                 | 65.                                                                                                                                                          |           |
|                                                                                 |                                                          | 1378, (5-15's) , in at                         |                                                  |                                                          |                                                         |                          | Last 24 <rop>7-7/8"= 85 Cum Mud \$</rop>                                                                                                                     | \$11,522  |
| Day 6                                                                           | Date:                                                    |                                                | Wednes                                           |                                                          |                                                         |                          | this am. Location wet and foggy at 7am.                                                                                                                      |           |
|                                                                                 | n 15.75 hours (.5                                        |                                                |                                                  | , 4.50 Tripping                                          | , 1.00 Handle ter                                       |                          | serve pit on 10/1/19 to the Studer disposal.<br>D Pick up 13 jts of D.P., .50 Break circ at 2400' & 3                                                        | 300',     |
|                                                                                 |                                                          |                                                |                                                  |                                                          |                                                         |                          | 14,000, RPM 95, Pump Pressure 750, SPM 65.                                                                                                                   |           |
|                                                                                 |                                                          | 1378, (5-15's) , in at 3                       |                                                  |                                                          |                                                         |                          | Last 24 <rop>7-7/8"= 78 Cum Mud \$</rop>                                                                                                                     | \$12,776  |
| Day 7                                                                           | Date:                                                    |                                                | Thursda                                          | -                                                        |                                                         |                          | t 4194" = 3/4 deg. Cold front came through 50                                                                                                                | deg!i     |
| at 4194', .25 CTCH a                                                            | n 20.25 hours (.5<br>at 4325', 1.50 CT                   | 0 Connections, 7.00<br>CH at 4194', 1.00 CT    | CH at 419                                        | 1.00 Handle tes<br>4', 4.00 DST #                        | st tool, .25 Clean<br>2, 1.25 Short trip                | floor, .50<br>17 stand   | ttion wer and soft. 0.67" total rain.<br>) Break circ at 2400'&3300', 1.50 CFS at 4160', 1.<br>is to 3136').<br>3 14,000, RPM 95, Pump Pressure 780, SPM 65. | 25 CFS    |
|                                                                                 |                                                          | 1378, (5-15's) , in at                         |                                                  |                                                          |                                                         |                          |                                                                                                                                                              | \$13,969  |
| Day 8                                                                           | Date:                                                    | 10/04/19                                       | Friday                                           | Survey                                                   | at 4325' = 1 deg                                        | ree, RTD                 | =4325', LTD=4328' Plugged Well at 11:15pm                                                                                                                    | 10/3/19   |
|                                                                                 |                                                          | 4325'. Drilled 0' in 2                         |                                                  |                                                          |                                                         |                          | al during this well of 0.71".                                                                                                                                |           |
|                                                                                 |                                                          |                                                |                                                  |                                                          |                                                         |                          | loggers, 2.75 Logging, .50 Rig up lay down line, 1                                                                                                           | 1.25 CTC  |
|                                                                                 |                                                          | 9.4, Vis. 59, PV/YP 1                          |                                                  |                                                          |                                                         |                          | n and prepare for move).                                                                                                                                     |           |
| Bit#1: 7-7/8" TXT, 1                                                            | TXT516, SN #S1                                           | 1378, (5-15's) , in at                         | 325'm out                                        | at 4325, drilled                                         | 4,000' In 52.25                                         | 0-                       | Last 24 <rop>7-7/8" 77 Final Cum Mud \$</rop>                                                                                                                | \$14,546  |
|                                                                                 | g will schedule                                          | the water well to be                           | plugged                                          |                                                          |                                                         |                          |                                                                                                                                                              |           |
| Plugging Data:<br>Plugge                                                        | d well on 10/03/                                         | 19. Plugged with hea                           | wy murit th                                      | om 4325' /RTD                                            | ) to 690' where t                                       | he first o               | uo was set                                                                                                                                                   |           |
|                                                                                 |                                                          | and plug set 360' with                         |                                                  |                                                          |                                                         |                          |                                                                                                                                                              |           |
| Rathol                                                                          | e with 30 sacks a                                        | nd mousehole with 2                            | 0 sacks. 3                                       | 200 Total sacks                                          | s used containing                                       | q 60/40 P                | oz, 4%Gel.                                                                                                                                                   |           |
|                                                                                 |                                                          | 1 at 11:15pm on 10/03                          |                                                  |                                                          |                                                         |                          |                                                                                                                                                              |           |
| Pluqqi                                                                          | ng orders receive                                        | d on 10/03/19 at 1:30                          | ipm by Ke                                        | riny Sullvan. F                                          | reported to KCC                                         | (Heath V                 | vaisn) of 10/07/19                                                                                                                                           |           |
|                                                                                 |                                                          |                                                |                                                  |                                                          |                                                         |                          |                                                                                                                                                              |           |
|                                                                                 |                                                          |                                                |                                                  |                                                          |                                                         |                          |                                                                                                                                                              |           |
|                                                                                 |                                                          |                                                |                                                  |                                                          |                                                         |                          |                                                                                                                                                              |           |
|                                                                                 |                                                          |                                                |                                                  |                                                          |                                                         |                          |                                                                                                                                                              |           |
|                                                                                 |                                                          |                                                |                                                  |                                                          |                                                         |                          |                                                                                                                                                              |           |
|                                                                                 |                                                          |                                                |                                                  |                                                          |                                                         |                          |                                                                                                                                                              |           |
|                                                                                 |                                                          |                                                |                                                  |                                                          |                                                         |                          |                                                                                                                                                              |           |