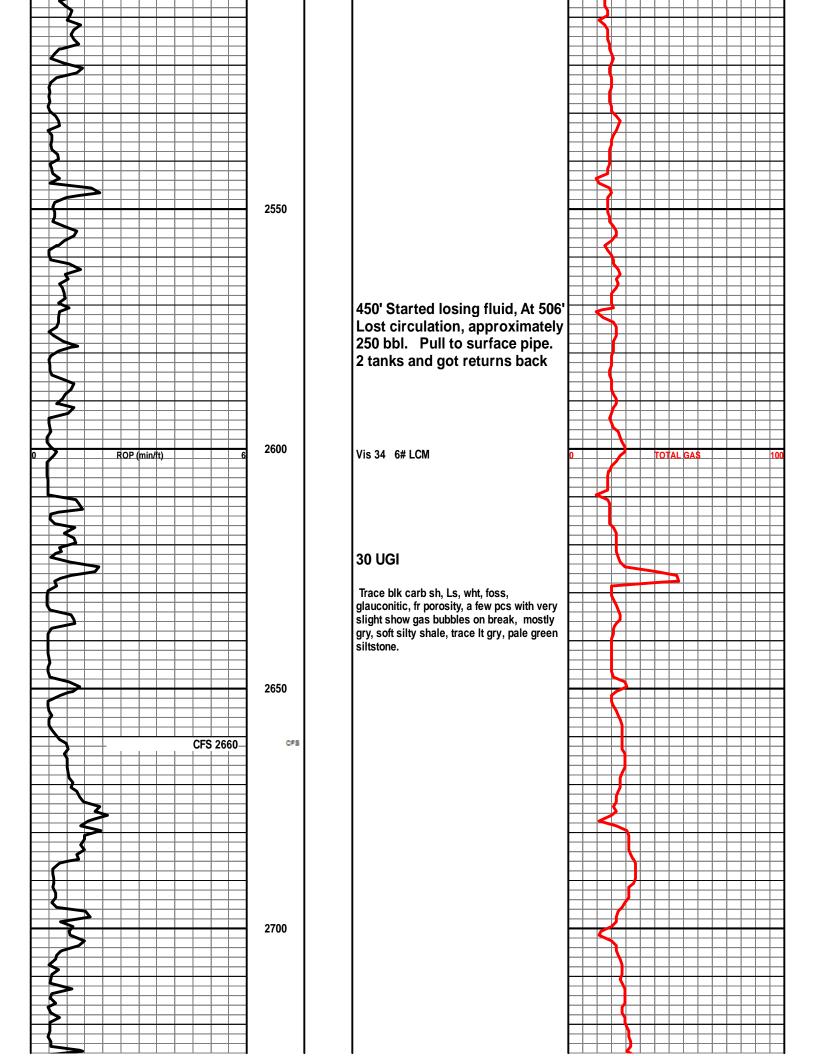

ELECTRICAL SURVEYS: CNL/CDL, DIL by Pioneer

CASING DATA

**CONDUCTOR CASING: None** 

SURFACE CASING: 10-3/4" Set @ 321' w/ 300 sx

**PRODUCTION : None** 

| MODULUS DET                                                                     | INC PERCE                                                | -                                              |                                                  |                                                          |                                                         | Dec. 7                   |                                                                                                                                                              |           |
|---------------------------------------------------------------------------------|----------------------------------------------------------|------------------------------------------------|--------------------------------------------------|----------------------------------------------------------|---------------------------------------------------------|--------------------------|--------------------------------------------------------------------------------------------------------------------------------------------------------------|-----------|
| MORNING DRIL                                                                    |                                                          |                                                |                                                  |                                                          | Fax to:                                                 | Ron Pra                  |                                                                                                                                                              |           |
| Sterling Drilling Company, Rig#4                                                |                                                          |                                                | 1                                                | e Geologist:                                             |                                                         |                          | Fax# Email out                                                                                                                                               |           |
| Box 1006, Pratt, Kansas 67124-1006<br>Office Phone (820) 672-8608, Fax 672-8609 |                                                          | Ker                                            | nt Roberts                                       | WELL NAME<br>LOCATION                                    |                                                         | Fisher #1<br>NW NW SE NE |                                                                                                                                                              |           |
| Rig #4 Phone Num                                                                |                                                          |                                                | IN USE 1                                         | Toolpusher                                               |                                                         |                          | 27s RNG 12w CO Pratt                                                                                                                                         |           |
| Rig Cellular                                                                    | <u> </u>                                                 | -7<br>88-4192                                  |                                                  | anny Saloga                                              | Prater Oll &                                            |                          |                                                                                                                                                              |           |
| Geologist Cellular                                                              |                                                          | 88-6896                                        |                                                  | c (820) 388-4183                                         | 10356 Bluest                                            |                          |                                                                                                                                                              |           |
|                                                                                 | (                                                        |                                                | I                                                | (                                                        | Pratt, Kansa                                            |                          |                                                                                                                                                              |           |
|                                                                                 |                                                          |                                                |                                                  |                                                          | ELEVATION                                               | G.L.                     | 1863 K.B. 1874 AP# 15-151-22503-00-00                                                                                                                        |           |
| reserve pit. On 09                                                              | 20/19 Kelly's Wa<br>Sterling reporte                     | iter Well Svc drilled a                        | 141' dee                                         | p water well wit                                         | th a 50' water lev                                      | el. Wills                | , 2019 Langfeld leveled location and dug earther<br>et pump at 110". Mikes Septic for trash trailer,<br>.80" rain 09/24. Delayed move one day to Friday      |           |
| Day 2<br>Cementing 10-3/4" o<br>Ran 4.00 hours, dow                             | <u>Date:</u><br>asing at 325' at 7<br>n 20.00 hours - (  | :00 am. Drilled 325' I<br>11.50 Rig up, 2.50 M | m. Plan m<br>Saturda<br>n 24.00 ho<br>buse/Rat l | nove/rig up and<br>y Spud at<br>ours.<br>holes, 1.25 Cor | 6:30pm 09/27/1                                          | 19. <u>s</u>             | Location dry.<br>Survey at 325'= 0 degrees, Location dry at repu<br>o bit, 25 CTCH and jet cellar, 25 CTCH at 325',                                          |           |
| Mud Properties: Vis<br>Surface Bit: HTC RF<br><u>Surface Casing:</u><br>Spud a  | 50, Wt. 9.6, LCM<br>VRT 14-3/4" GTX<br>at 6:30 pm on 09/ | 27/19. Drilled 14-3/4                          | 000, RPM<br>43847, (3-<br>" hole to 3            | 140-150, Pumj<br>15's), made 32<br>25'. Ran 7 join       | p Pressure 3504<br>5' in 4.00 hours.<br>ts new, 32.75#, | 81 -<br>10-3/4" c        | = Last 24-ROP- 14-3/4"<br>asing.                                                                                                                             |           |
|                                                                                 |                                                          | LJ. Set at 321' KB.<br>mented with 300 sks     |                                                  |                                                          |                                                         |                          |                                                                                                                                                              |           |
|                                                                                 |                                                          | Cementing ticket # 1                           |                                                  |                                                          |                                                         | g uowi di                | Cum Mud \$                                                                                                                                                   | NA        |
| Day 3                                                                           | •                                                        |                                                |                                                  |                                                          |                                                         | aq cemer                 | tt at 317', Started losing returns at 450', then d                                                                                                           |           |
| Drilling at 1,100'. Dr<br>Ran 8.00 hours, dow<br>at 508' (250 Bbl), mi          | n 16.00 hours (.5                                        |                                                | t/Connect                                        |                                                          |                                                         |                          | Inface. raise LCM and OK. Location sull dry.<br>ping (pulled 5 stands for Lost Circ), 2.75 Lost dro                                                          | ulation - |
| Mud Properties: Vis                                                             | . 34, Ŵt. 8.6, pH                                        | 7.0, LCM 10#; Wt. O                            |                                                  |                                                          |                                                         |                          |                                                                                                                                                              |           |
| Day 4                                                                           |                                                          | 1378, (5-15's) , in at a                       |                                                  |                                                          |                                                         |                          | 22                                                                                                                                                           | \$5,708   |
| CFS at 2.660°. Drille                                                           | <u>Date:</u><br>d 1 550' in 24 bo                        |                                                | Monday                                           |                                                          | te (655' - 673')                                        | NO NICK D                | ump up to 60 spm, then 65 spm. Location stil                                                                                                                 | r ary.    |
|                                                                                 |                                                          | .25 Rig check, 4.25 C                          | onnection                                        |                                                          |                                                         |                          |                                                                                                                                                              |           |
|                                                                                 |                                                          | 7.0, Chi. 14,000, LCN                          |                                                  |                                                          |                                                         | ressure 6                | 550, SPM 65.                                                                                                                                                 |           |
|                                                                                 |                                                          | 1378, (5-15's) , in at                         |                                                  |                                                          |                                                         |                          | Last 24 <rop>7-7/8"= 90 Cum Mud \$</rop>                                                                                                                     | \$7,816   |
| Day 5                                                                           |                                                          |                                                | Tuesday                                          |                                                          |                                                         |                          | 97', DST #1 (3716' to 3740'), Survey at 3740' = 3                                                                                                            | 3/4 deq.  |
| Tripping for DST #1                                                             |                                                          |                                                | onnection                                        |                                                          |                                                         |                          | r pipe strap before DST #1.<br>1.25 CTCH at 3740', 1.50 Tripping, 1.50 25 stand                                                                              | Short     |
|                                                                                 |                                                          | during rig check on e                          |                                                  |                                                          | 2000, 1.00 01 3                                         | al 3740,                 | 1.20 Gronal Sr40, 1.30 mpping, 1.30 23 stand                                                                                                                 | Shore     |
| Vud Properties: Ch                                                              | emical/Pac - Wt.                                         | 8.7, Vis. 56, LCM 5#,                          | WOB 14,                                          | 000, RPM 95, I                                           |                                                         | BOO, SPM                 | 65.                                                                                                                                                          |           |
|                                                                                 |                                                          | 1378, (5-15's) , in at                         |                                                  |                                                          |                                                         |                          | Last 24 <rop>7-7/8"= 85 Cum Mud \$</rop>                                                                                                                     | \$11,522  |
| Day 6                                                                           | Date:                                                    |                                                | Wednes                                           |                                                          |                                                         |                          | this am. Location wet and foggy at 7am.                                                                                                                      |           |
|                                                                                 | n 15.75 hours (.5                                        |                                                |                                                  | , 4.50 Tripping                                          | , 1.00 Handle ter                                       |                          | serve pit on 10/1/19 to the Studer disposal.<br>D Pick up 13 jts of D.P., .50 Break circ at 2400' & 3                                                        | 300',     |
|                                                                                 |                                                          |                                                |                                                  |                                                          |                                                         |                          | 14,000, RPM 95, Pump Pressure 750, SPM 65.                                                                                                                   |           |
|                                                                                 |                                                          | 1378, (5-15's) , in at 3                       |                                                  |                                                          |                                                         |                          | Last 24 <rop>7-7/8"= 78 Cum Mud \$</rop>                                                                                                                     | \$12,776  |
| Day 7                                                                           | Date:                                                    |                                                | Thursda                                          | -                                                        |                                                         |                          | t 4194" = 3/4 deg. Cold front came through 50                                                                                                                | deg!i     |
| at 4194', .25 CTCH a                                                            | n 20.25 hours (.5<br>at 4325', 1.50 CT                   | 0 Connections, 7.00<br>CH at 4194', 1.00 CT    | CH at 419                                        | 1.00 Handle tes<br>4', 4.00 DST #                        | st tool, .25 Clean<br>2, 1.25 Short trip                | floor, .50<br>17 stand   | ttion wer and soft. 0.67" total rain.<br>) Break circ at 2400'&3300', 1.50 CFS at 4160', 1.<br>is to 3136').<br>3 14,000, RPM 95, Pump Pressure 780, SPM 65. | 25 CFS    |
|                                                                                 |                                                          | 1378, (5-15's) , in at                         |                                                  |                                                          |                                                         |                          |                                                                                                                                                              | \$13,969  |
| Day 8                                                                           | Date:                                                    | 10/04/19                                       | Friday                                           | Survey                                                   | at 4325' = 1 deg                                        | ree, RTD                 | =4325', LTD=4328' Plugged Well at 11:15pm                                                                                                                    | 10/3/19   |
|                                                                                 |                                                          | 4325'. Drilled 0' in 2                         |                                                  |                                                          |                                                         |                          | al during this well of 0.71".                                                                                                                                |           |
|                                                                                 |                                                          |                                                |                                                  |                                                          |                                                         |                          | loggers, 2.75 Logging, .50 Rig up lay down line, 1                                                                                                           | 1.25 CTC  |
|                                                                                 |                                                          | 9.4, Vis. 59, PV/YP 1                          |                                                  |                                                          |                                                         |                          | n and prepare for move).                                                                                                                                     |           |
| Bit#1: 7-7/8" TXT, 1                                                            | TXT516, SN #S1                                           | 1378, (5-15's) , in at                         | 325'm out                                        | at 4325, drilled                                         | 4,000' In 52.25                                         | 0-                       | Last 24 <rop>7-7/8" 77 Final Cum Mud \$</rop>                                                                                                                | \$14,546  |
|                                                                                 | g will schedule                                          | the water well to be                           | plugged                                          |                                                          |                                                         |                          |                                                                                                                                                              |           |
| Plugging Data:<br>Plugge                                                        | d well on 10/03/                                         | 19. Plugged with hea                           | wy murit th                                      | om 4325' /RTD                                            | ) to 690' where t                                       | he first o               | uo was set                                                                                                                                                   |           |
|                                                                                 |                                                          | and plug set 360' with                         |                                                  |                                                          |                                                         |                          |                                                                                                                                                              |           |
| Rathol                                                                          | e with 30 sacks a                                        | nd mousehole with 2                            | 0 sacks. 3                                       | 200 Total sacks                                          | s used containing                                       | q 60/40 P                | oz, 4%Gel.                                                                                                                                                   |           |
|                                                                                 |                                                          | 1 at 11:15pm on 10/03                          |                                                  |                                                          |                                                         |                          |                                                                                                                                                              |           |
| Pluqqi                                                                          | ng orders receive                                        | d on 10/03/19 at 1:30                          | ipm by Ke                                        | riny Sullvan. F                                          | reported to KCC                                         | (Heath V                 | vaisn) of 10/07/19                                                                                                                                           |           |
|                                                                                 |                                                          |                                                |                                                  |                                                          |                                                         |                          |                                                                                                                                                              |           |
|                                                                                 |                                                          |                                                |                                                  |                                                          |                                                         |                          |                                                                                                                                                              |           |
|                                                                                 |                                                          |                                                |                                                  |                                                          |                                                         |                          |                                                                                                                                                              |           |
|                                                                                 |                                                          |                                                |                                                  |                                                          |                                                         |                          |                                                                                                                                                              |           |
|                                                                                 |                                                          |                                                |                                                  |                                                          |                                                         |                          |                                                                                                                                                              |           |
|                                                                                 |                                                          |                                                |                                                  |                                                          |                                                         |                          |                                                                                                                                                              |           |
|                                                                                 |                                                          |                                                |                                                  |                                                          |                                                         |                          |                                                                                                                                                              |           |