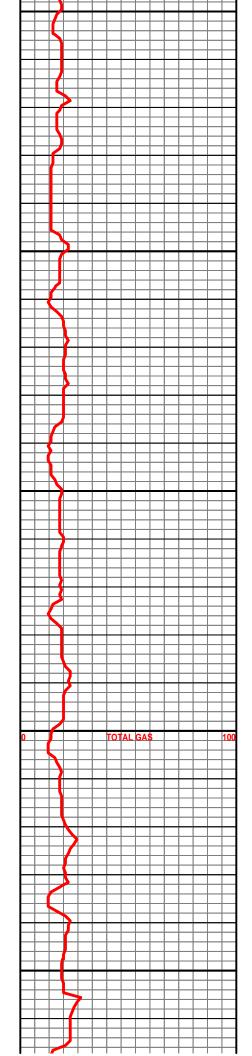

# PLOTTED GEOLOGICAL LOG WellSight Systems

Scale 1:240 (5"=100') Imperial

Well Name: Fisher #1 Location: 1464' FNL & 1089' FEL of Sec. 2-T27S-R12W Licence Number: API# 15-151-22503-00-00 Region: Pratt County, Kansas Spud Date: Sept. 27, 2019 Drilling Completed: Oct. 3, 2019 Surface Coordinates: Lat. 37.72870, Long. -98.59481 (NAD83) Bottom Hole Vertical Well Coordinates: Ground Elevation (ft): 1863 K.B. Elevation (ft): 1874 Logged Interval (ft): 1800 To: RTD Total Depth (ft): 4325 Formation: Kinderhook Type of Drilling Fluid: Chemical Mud by Mud-Co Printed by MUD.LOG from WellSight Systems 1-800-447-1534 www.WellSight.con