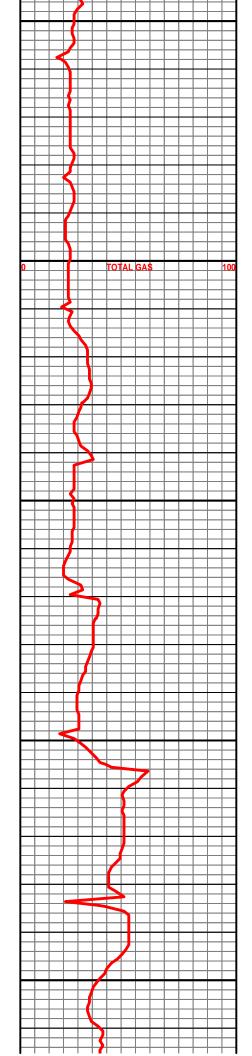

# PLOTTED GEOLOGICAL LOG WellSight Systems

Scale 1:240 (5"=100') Imperial

Well Name: Fisher #1 Location: 1464' FNL & 1089' FEL of Sec. 2-T27S-R12W Licence Number: API# 15-151-22503-00-00 Region: Pratt County, Kansas Spud Date: Sept. 27, 2019 Drilling Completed: Oct. 3, 2019 Surface Coordinates: Lat. 37.72870, Long. -98.59481 (NAD83) Bottom Hole Vertical Well Coordinates: Ground Elevation (ft): 1863 K.B. Elevation (ft): 1874 Logged Interval (ft): 1800 To: RTD Total Depth (ft): 4325 Formation: Kinderhook Type of Drilling Fluid: Chemical Mud by Mud-Co Printed by MUD.LOG from WellSight Systems 1-800-447-1534 www.WellSight.con