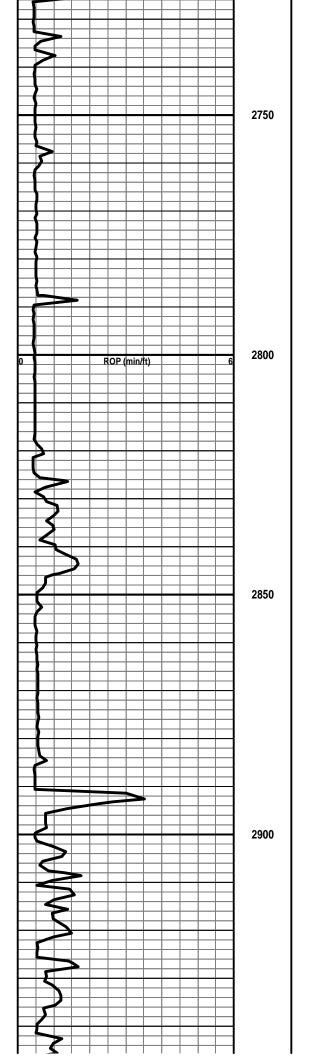

ELECTRICAL SURVEYS: CNL/CDL, DIL by Pioneer

CASING DATA

**CONDUCTOR CASING: None** 

SURFACE CASING: 10-3/4" Set @ 321' w/ 300 sx

**PRODUCTION : None** 

| MODULUS DET                                                                     | INC PERCE                                                | -                                              |                                                  |                                                          |                                                         | Dec. 7                   |                                                                                                                                                              |           |
|---------------------------------------------------------------------------------|----------------------------------------------------------|------------------------------------------------|--------------------------------------------------|----------------------------------------------------------|---------------------------------------------------------|--------------------------|--------------------------------------------------------------------------------------------------------------------------------------------------------------|-----------|
| MORNING DRIL                                                                    |                                                          |                                                |                                                  |                                                          | Fax to:                                                 | Ron Pra                  |                                                                                                                                                              |           |
| Sterling Drilling Company, Rig#4                                                |                                                          |                                                | 1                                                | e Geologist:                                             |                                                         |                          | Fax# Email out                                                                                                                                               |           |
| Box 1006, Pratt, Kansas 67124-1006<br>Office Phone (820) 672-8608, Fax 672-8609 |                                                          | Ker                                            | nt Roberts                                       | WELL NAME<br>LOCATION                                    |                                                         | Fisher #1<br>NW NW SE NE |                                                                                                                                                              |           |
| Rig #4 Phone Num                                                                |                                                          |                                                | IN USE 1                                         | Toolpusher                                               |                                                         |                          | 27s RNG 12w CO Pratt                                                                                                                                         |           |
| Rig Cellular                                                                    | <u> </u>                                                 | -7<br>88-4192                                  |                                                  | anny Saloga                                              | Prater Oll &                                            |                          |                                                                                                                                                              |           |
| Geologist Cellular                                                              |                                                          | 88-6896                                        |                                                  | c (820) 388-4183                                         | 10356 Bluest                                            |                          |                                                                                                                                                              |           |
|                                                                                 | (                                                        |                                                | I                                                | (                                                        | Pratt, Kansa                                            |                          |                                                                                                                                                              |           |
|                                                                                 |                                                          |                                                |                                                  |                                                          | ELEVATION                                               | G.L.                     | 1863 K.B. 1874 AP# 15-151-22503-00-00                                                                                                                        |           |
| reserve pit. On 09                                                              | 20/19 Kelly's Wa<br>Sterling reporte                     | iter Well Svc drilled a                        | 141' dee                                         | p water well wit                                         | th a 50' water lev                                      | el. Wills                | , 2019 Langfeld leveled location and dug earther<br>et pump at 110". Mikes Septic for trash trailer,<br>.80" rain 09/24. Delayed move one day to Friday      |           |
| Day 2<br>Cementing 10-3/4" o<br>Ran 4.00 hours, dow                             | <u>Date:</u><br>asing at 325' at 7<br>n 20.00 hours - (  | :00 am. Drilled 325' I<br>11.50 Rig up, 2.50 M | m. Plan m<br>Saturda<br>n 24.00 ho<br>buse/Rat l | nove/rig up and<br>y Spud at<br>ours.<br>holes, 1.25 Cor | 6:30pm 09/27/1                                          | 19. <u>s</u>             | Location dry.<br>Survey at 325'= 0 degrees, Location dry at repu<br>o bit, 25 CTCH and jet cellar, 25 CTCH at 325',                                          |           |
| Mud Properties: Vis<br>Surface Bit: HTC RF<br><u>Surface Casing:</u><br>Spud a  | 50, Wt. 9.6, LCM<br>VRT 14-3/4" GTX<br>at 6:30 pm on 09/ | 27/19. Drilled 14-3/4                          | 000, RPM<br>43847, (3-<br>" hole to 3            | 140-150, Pumj<br>15's), made 32<br>25'. Ran 7 join       | p Pressure 3504<br>5' in 4.00 hours.<br>ts new, 32.75#, | 81 -<br>10-3/4" c        | = Last 24-ROP- 14-3/4"<br>asing.                                                                                                                             |           |
|                                                                                 |                                                          | LJ. Set at 321' KB.<br>mented with 300 sks     |                                                  |                                                          |                                                         |                          |                                                                                                                                                              |           |
|                                                                                 |                                                          | Cementing ticket # 1                           |                                                  |                                                          |                                                         | g uowi di                | Cum Mud \$                                                                                                                                                   | NA        |
| Day 3                                                                           | •                                                        |                                                |                                                  |                                                          |                                                         | aq cemer                 | tt at 317', Started losing returns at 450', then d                                                                                                           |           |
| Drilling at 1,100'. Dr<br>Ran 8.00 hours, dow<br>at 508' (250 Bbl), mi          | n 16.00 hours (.5                                        |                                                | t/Connect                                        |                                                          |                                                         |                          | Inface. raise LCM and OK. Location sull dry.<br>ping (pulled 5 stands for Lost Circ), 2.75 Lost dro                                                          | ulation - |
| Mud Properties: Vis                                                             | . 34, Ŵt. 8.6, pH                                        | 7.0, LCM 10#; Wt. O                            |                                                  |                                                          |                                                         |                          |                                                                                                                                                              |           |
| Day 4                                                                           |                                                          | 1378, (5-15's) , in at a                       |                                                  |                                                          |                                                         |                          | 22                                                                                                                                                           | \$5,708   |
| CFS at 2.660°. Drille                                                           | <u>Date:</u><br>d 1 550' in 24 bo                        |                                                | Monday                                           |                                                          | te (655' - 673')                                        | NO NICK D                | ump up to 60 spm, then 65 spm. Location stil                                                                                                                 | r ary.    |
|                                                                                 |                                                          | .25 Rig check, 4.25 C                          | onnection                                        |                                                          |                                                         |                          |                                                                                                                                                              |           |
|                                                                                 |                                                          | 7.0, Chi. 14,000, LCN                          |                                                  |                                                          |                                                         | ressure 6                | 550, SPM 65.                                                                                                                                                 |           |
|                                                                                 |                                                          | 1378, (5-15's) , in at                         |                                                  |                                                          |                                                         |                          | Last 24 <rop>7-7/8"= 90 Cum Mud \$</rop>                                                                                                                     | \$7,816   |
| Day 5                                                                           |                                                          |                                                | Tuesday                                          |                                                          |                                                         |                          | 97', DST #1 (3716' to 3740'), Survey at 3740' = 3                                                                                                            | 3/4 deq.  |
| Tripping for DST #1                                                             |                                                          |                                                | onnection                                        |                                                          |                                                         |                          | r pipe strap before DST #1.<br>1.25 CTCH at 3740', 1.50 Tripping, 1.50 25 stand                                                                              | Short     |
|                                                                                 |                                                          | during rig check on e                          |                                                  |                                                          | 2000, 1.00 01 3                                         | al 3740,                 | 1.20 Gronal Sr40, 1.30 mpping, 1.30 23 stand                                                                                                                 | Shore     |
| Vud Properties: Ch                                                              | emical/Pac - Wt.                                         | 8.7, Vis. 56, LCM 5#,                          | WOB 14,                                          | 000, RPM 95, I                                           |                                                         | BOO, SPM                 | 65.                                                                                                                                                          |           |
|                                                                                 |                                                          | 1378, (5-15's) , in at                         |                                                  |                                                          |                                                         |                          | Last 24 <rop>7-7/8"= 85 Cum Mud \$</rop>                                                                                                                     | \$11,522  |
| Day 6                                                                           | Date:                                                    |                                                | Wednes                                           |                                                          |                                                         |                          | this am. Location wet and foggy at 7am.                                                                                                                      |           |
|                                                                                 | n 15.75 hours (.5                                        |                                                |                                                  | , 4.50 Tripping                                          | , 1.00 Handle ter                                       |                          | serve pit on 10/1/19 to the Studer disposal.<br>D Pick up 13 jts of D.P., .50 Break circ at 2400' & 3                                                        | 300',     |
|                                                                                 |                                                          |                                                |                                                  |                                                          |                                                         |                          | 14,000, RPM 95, Pump Pressure 750, SPM 65.                                                                                                                   |           |
|                                                                                 |                                                          | 1378, (5-15's) , in at 3                       |                                                  |                                                          |                                                         |                          | Last 24 <rop>7-7/8"= 78 Cum Mud \$</rop>                                                                                                                     | \$12,776  |
| Day 7                                                                           | Date:                                                    |                                                | Thursda                                          | -                                                        |                                                         |                          | t 4194" = 3/4 deg. Cold front came through 50                                                                                                                | deg!i     |
| at 4194', .25 CTCH a                                                            | n 20.25 hours (.5<br>at 4325', 1.50 CT                   | 0 Connections, 7.00<br>CH at 4194', 1.00 CT    | CH at 419                                        | 1.00 Handle tes<br>4', 4.00 DST #                        | st tool, .25 Clean<br>2, 1.25 Short trip                | floor, .50<br>17 stand   | ttion wer and soft. 0.67" total rain.<br>) Break circ at 2400'&3300', 1.50 CFS at 4160', 1.<br>is to 3136').<br>3 14,000, RPM 95, Pump Pressure 780, SPM 65. | 25 CFS    |
|                                                                                 |                                                          | 1378, (5-15's) , in at                         |                                                  |                                                          |                                                         |                          |                                                                                                                                                              | \$13,969  |
| Day 8                                                                           | Date:                                                    | 10/04/19                                       | Friday                                           | Survey                                                   | at 4325' = 1 deg                                        | ree, RTD                 | =4325', LTD=4328' Plugged Well at 11:15pm                                                                                                                    | 10/3/19   |
|                                                                                 |                                                          | 4325'. Drilled 0' in 2                         |                                                  |                                                          |                                                         |                          | al during this well of 0.71".                                                                                                                                |           |
|                                                                                 |                                                          |                                                |                                                  |                                                          |                                                         |                          | loggers, 2.75 Logging, .50 Rig up lay down line, 1                                                                                                           | 1.25 CTC  |
|                                                                                 |                                                          | 9.4, Vis. 59, PV/YP 1                          |                                                  |                                                          |                                                         |                          | n and prepare for move).                                                                                                                                     |           |
| Bit#1: 7-7/8" TXT, 1                                                            | TXT516, SN #S1                                           | 1378, (5-15's) , in at                         | 325'm out                                        | at 4325, drilled                                         | 4,000' In 52.25                                         | 0-                       | Last 24 <rop>7-7/8" 77 Final Cum Mud \$</rop>                                                                                                                | \$14,546  |
|                                                                                 | g will schedule                                          | the water well to be                           | plugged                                          |                                                          |                                                         |                          |                                                                                                                                                              |           |
| Plugging Data:<br>Plugge                                                        | d well on 10/03/                                         | 19. Plugged with hea                           | wy murit th                                      | om 4325' /RTD                                            | ) to 690' where t                                       | he first o               | uo was set                                                                                                                                                   |           |
|                                                                                 |                                                          | and plug set 360' with                         |                                                  |                                                          |                                                         |                          |                                                                                                                                                              |           |
| Rathol                                                                          | e with 30 sacks a                                        | nd mousehole with 2                            | 0 sacks. 3                                       | 200 Total sacks                                          | s used containing                                       | q 60/40 P                | oz, 4%Gel.                                                                                                                                                   |           |
|                                                                                 |                                                          | 1 at 11:15pm on 10/03                          |                                                  |                                                          |                                                         |                          |                                                                                                                                                              |           |
| Pluqqi                                                                          | ng orders receive                                        | d on 10/03/19 at 1:30                          | ipm by Ke                                        | riny Sullvan. F                                          | reported to KCC                                         | (Heath V                 | vaisn) of 10/07/19                                                                                                                                           |           |
|                                                                                 |                                                          |                                                |                                                  |                                                          |                                                         |                          |                                                                                                                                                              |           |
|                                                                                 |                                                          |                                                |                                                  |                                                          |                                                         |                          |                                                                                                                                                              |           |
|                                                                                 |                                                          |                                                |                                                  |                                                          |                                                         |                          |                                                                                                                                                              |           |
|                                                                                 |                                                          |                                                |                                                  |                                                          |                                                         |                          |                                                                                                                                                              |           |
|                                                                                 |                                                          |                                                |                                                  |                                                          |                                                         |                          |                                                                                                                                                              |           |
|                                                                                 |                                                          |                                                |                                                  |                                                          |                                                         |                          |                                                                                                                                                              |           |
|                                                                                 |                                                          |                                                |                                                  |                                                          |                                                         |                          |                                                                                                                                                              |           |