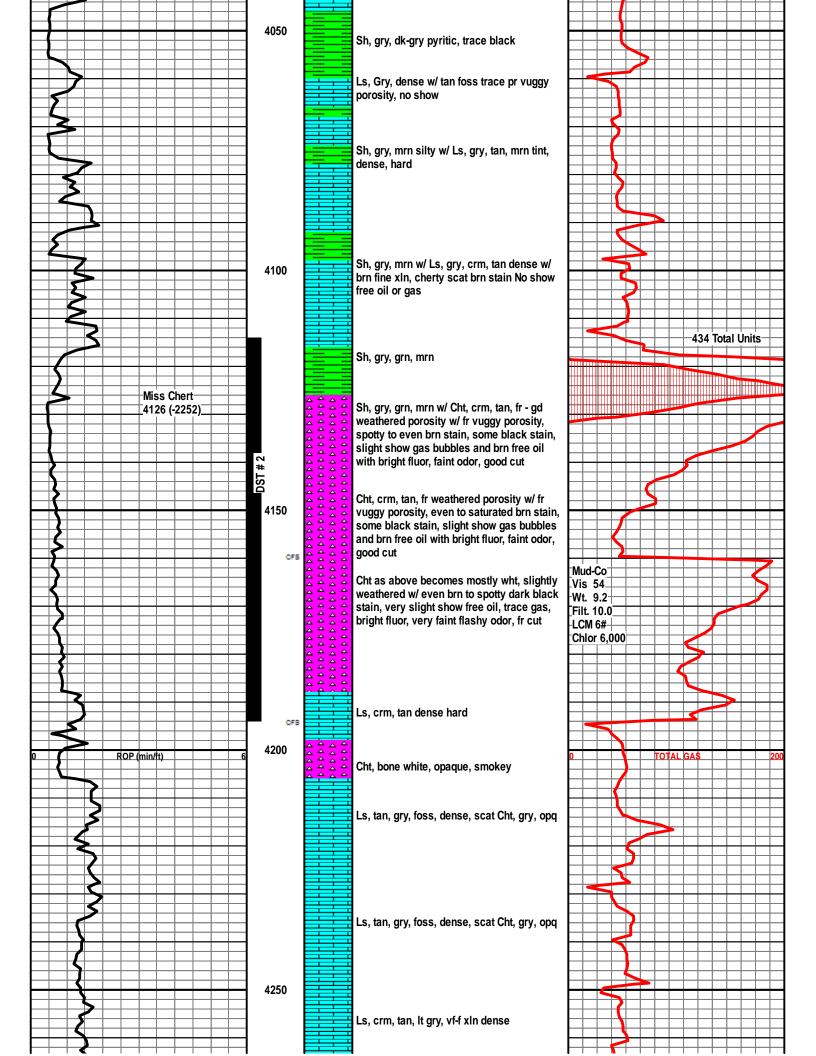

# PLOTTED GEOLOGICAL LOG WellSight Systems

Scale 1:240 (5"=100') Imperial

Well Name: Fisher #1 Location: 1464' FNL & 1089' FEL of Sec. 2-T27S-R12W Licence Number: API# 15-151-22503-00-00 Region: Pratt County, Kansas Spud Date: Sept. 27, 2019 Drilling Completed: Oct. 3, 2019 Surface Coordinates: Lat. 37.72870, Long. -98.59481 (NAD83) Bottom Hole Vertical Well Coordinates: Ground Elevation (ft): 1863 K.B. Elevation (ft): 1874 Logged Interval (ft): 1800 To: RTD Total Depth (ft): 4325 Formation: Kinderhook Type of Drilling Fluid: Chemical Mud by Mud-Co Printed by MUD.LOG from WellSight Systems 1-800-447-1534 www.WellSight.con

### INFORMATION

DRILLING CONTRACTOR: Sterling Drilling Rig #4

MUD TYPE: Chemical by Mud-Co

DRILLING TIME KEPT FROM: 1800' to RTD

SAMPLES SAVED FROM: 3300' to RTD

SAMPLES EXAMINED FROM: 3300' to RTD

**GEOLOGICAL SUPERVISION FROM: 2600' to RTD** 

ELECTRICAL SURVEYS: CNL/CDL, DIL by Pioneer

CASING DATA

**CONDUCTOR CASING: None** 

SURFACE CASING: 10-3/4" Set @ 321' w/ 300 sx

**PRODUCTION : None** 

| MODULUS DET                                                                     | INC PERCE                                                | -                                              |                                                  |                                                          |                                                         | Dec. 7                   |                                                                                                                                                              |           |
|---------------------------------------------------------------------------------|----------------------------------------------------------|------------------------------------------------|--------------------------------------------------|----------------------------------------------------------|---------------------------------------------------------|--------------------------|--------------------------------------------------------------------------------------------------------------------------------------------------------------|-----------|
| MORNING DRIL                                                                    |                                                          |                                                |                                                  |                                                          | Fax to:                                                 | Ron Pra                  |                                                                                                                                                              |           |
| Sterling Drilling Company, Rig#4                                                |                                                          |                                                | 1                                                | e Geologist:                                             |                                                         |                          | Fax# Email out                                                                                                                                               |           |
| Box 1006, Pratt, Kansas 67124-1006<br>Office Phone (820) 672-8608, Fax 672-8609 |                                                          | Ker                                            | nt Roberts                                       | WELL NAME<br>LOCATION                                    |                                                         | Fisher #1<br>NW NW SE NE |                                                                                                                                                              |           |
| Rig #4 Phone Num                                                                |                                                          |                                                | IN USE 1                                         | Toolpusher                                               |                                                         |                          | 27s RNG 12w CO Pratt                                                                                                                                         |           |
| Rig Cellular                                                                    | <u> </u>                                                 | -7<br>88-4192                                  |                                                  | anny Saloga                                              | Prater Oll &                                            |                          |                                                                                                                                                              |           |
| Geologist Cellular                                                              |                                                          | 88-6896                                        |                                                  | c (820) 388-4183                                         | 10356 Bluest                                            |                          |                                                                                                                                                              |           |
|                                                                                 | (                                                        |                                                | I                                                | (                                                        | Pratt, Kansa                                            |                          |                                                                                                                                                              |           |
|                                                                                 |                                                          |                                                |                                                  |                                                          | ELEVATION                                               | G.L.                     | 1863 K.B. 1874 AP# 15-151-22503-00-00                                                                                                                        |           |
| reserve pit. On 09                                                              | 20/19 Kelly's Wa<br>Sterling reporte                     | iter Well Svc drilled a                        | 141' dee                                         | p water well wit                                         | th a 50' water lev                                      | el. Wills                | , 2019 Langfeld leveled location and dug earther<br>et pump at 110". Mikes Septic for trash trailer,<br>.80" rain 09/24. Delayed move one day to Friday      |           |
| Day 2<br>Cementing 10-3/4" o<br>Ran 4.00 hours, dow                             | <u>Date:</u><br>asing at 325' at 7<br>n 20.00 hours - (  | :00 am. Drilled 325' I<br>11.50 Rig up, 2.50 M | m. Plan m<br>Saturda<br>n 24.00 ho<br>buse/Rat l | nove/rig up and<br>y Spud at<br>ours.<br>holes, 1.25 Cor | 6:30pm 09/27/1                                          | 19. <u>s</u>             | Location dry.<br>Survey at 325'= 0 degrees, Location dry at repu<br>o bit, 25 CTCH and jet cellar, 25 CTCH at 325',                                          |           |
| Mud Properties: Vis<br>Surface Bit: HTC RF<br><u>Surface Casing:</u><br>Spud a  | 50, Wt. 9.6, LCM<br>VRT 14-3/4" GTX<br>at 6:30 pm on 09/ | 27/19. Drilled 14-3/4                          | 000, RPM<br>43847, (3-<br>" hole to 3            | 140-150, Pumj<br>15's), made 32<br>25'. Ran 7 join       | p Pressure 3504<br>5' in 4.00 hours.<br>ts new, 32.75#, | 81 -<br>10-3/4" c        | = Last 24-ROP- 14-3/4"<br>asing.                                                                                                                             |           |
|                                                                                 |                                                          | LJ. Set at 321' KB.<br>mented with 300 sks     |                                                  |                                                          |                                                         |                          |                                                                                                                                                              |           |
|                                                                                 |                                                          | Cementing ticket # 1                           |                                                  |                                                          |                                                         | g uowi di                | Cum Mud \$                                                                                                                                                   | NA        |
| Day 3                                                                           | •                                                        |                                                |                                                  |                                                          |                                                         | aq cemer                 | tt at 317', Started losing returns at 450', then d                                                                                                           |           |
| Drilling at 1,100'. Dr<br>Ran 8.00 hours, dow<br>at 508' (250 Bbl), mi          | n 16.00 hours (.5                                        |                                                | t/Connect                                        |                                                          |                                                         |                          | Inface. raise LCM and OK. Location sull dry.<br>ping (pulled 5 stands for Lost Circ), 2.75 Lost dro                                                          | ulation - |
| Mud Properties: Vis                                                             | . 34, Ŵt. 8.6, pH                                        | 7.0, LCM 10#; Wt. O                            |                                                  |                                                          |                                                         |                          |                                                                                                                                                              |           |
| Day 4                                                                           |                                                          | 1378, (5-15's) , in at a                       |                                                  |                                                          |                                                         |                          | 22                                                                                                                                                           | \$5,708   |
| CFS at 2.660°. Drille                                                           | <u>Date:</u><br>d 1 550' in 24 bo                        |                                                | Monday                                           |                                                          | te (655' - 673')                                        | NO NICK D                | ump up to 60 spm, then 65 spm. Location stil                                                                                                                 | r ary.    |
|                                                                                 |                                                          | .25 Rig check, 4.25 C                          | onnection                                        |                                                          |                                                         |                          |                                                                                                                                                              |           |
|                                                                                 |                                                          | 7.0, Chi. 14,000, LCN                          |                                                  |                                                          |                                                         | ressure 6                | 550, SPM 65.                                                                                                                                                 |           |
|                                                                                 |                                                          | 1378, (5-15's) , in at                         |                                                  |                                                          |                                                         |                          | Last 24 <rop>7-7/8"= 90 Cum Mud \$</rop>                                                                                                                     | \$7,816   |
| Day 5                                                                           |                                                          |                                                | Tuesday                                          |                                                          |                                                         |                          | 97', DST #1 (3716' to 3740'), Survey at 3740' = 3                                                                                                            | 3/4 deq.  |
| Tripping for DST #1                                                             |                                                          |                                                | onnection                                        |                                                          |                                                         |                          | r pipe strap before DST #1.<br>1.25 CTCH at 3740', 1.50 Tripping, 1.50 25 stand                                                                              | Short     |
|                                                                                 |                                                          | during rig check on e                          |                                                  |                                                          | 2000, 1.00 01 3                                         | al 3740,                 | 1.20 Gronal Sr40, 1.30 mpping, 1.30 23 stand                                                                                                                 | Shore     |
| Vud Properties: Ch                                                              | emical/Pac - Wt.                                         | 8.7, Vis. 56, LCM 5#,                          | WOB 14,                                          | 000, RPM 95, I                                           |                                                         | BOO, SPM                 | 65.                                                                                                                                                          |           |
|                                                                                 |                                                          | 1378, (5-15's) , in at                         |                                                  |                                                          |                                                         |                          | Last 24 <rop>7-7/8"= 85 Cum Mud \$</rop>                                                                                                                     | \$11,522  |
| Day 6                                                                           | Date:                                                    |                                                | Wednes                                           |                                                          |                                                         |                          | this am. Location wet and foggy at 7am.                                                                                                                      |           |
|                                                                                 | n 15.75 hours (.5                                        |                                                |                                                  | , 4.50 Tripping                                          | , 1.00 Handle ter                                       |                          | serve pit on 10/1/19 to the Studer disposal.<br>D Pick up 13 jts of D.P., .50 Break circ at 2400' & 3                                                        | 300',     |
|                                                                                 |                                                          |                                                |                                                  |                                                          |                                                         |                          | 14,000, RPM 95, Pump Pressure 750, SPM 65.                                                                                                                   |           |
|                                                                                 |                                                          | 1378, (5-15's) , in at 3                       |                                                  |                                                          |                                                         |                          | Last 24 <rop>7-7/8"= 78 Cum Mud \$</rop>                                                                                                                     | \$12,776  |
| Day 7                                                                           | Date:                                                    |                                                | Thursda                                          | -                                                        |                                                         |                          | t 4194" = 3/4 deg. Cold front came through 50                                                                                                                | deg!i     |
| at 4194', .25 CTCH a                                                            | n 20.25 hours (.5<br>at 4325', 1.50 CT                   | 0 Connections, 7.00<br>CH at 4194', 1.00 CT    | CH at 419                                        | 1.00 Handle tes<br>4', 4.00 DST #                        | st tool, .25 Clean<br>2, 1.25 Short trip                | floor, .50<br>17 stand   | ttion wer and soft. 0.67" total rain.<br>) Break circ at 2400'&3300', 1.50 CFS at 4160', 1.<br>is to 3136').<br>3 14,000, RPM 95, Pump Pressure 780, SPM 65. | 25 CFS    |
|                                                                                 |                                                          | 1378, (5-15's) , in at                         |                                                  |                                                          |                                                         |                          |                                                                                                                                                              | \$13,969  |
| Day 8                                                                           | Date:                                                    | 10/04/19                                       | Friday                                           | Survey                                                   | at 4325' = 1 deg                                        | ree, RTD                 | =4325', LTD=4328' Plugged Well at 11:15pm                                                                                                                    | 10/3/19   |
|                                                                                 |                                                          | 4325'. Drilled 0' in 2                         |                                                  |                                                          |                                                         |                          | al during this well of 0.71".                                                                                                                                |           |
|                                                                                 |                                                          |                                                |                                                  |                                                          |                                                         |                          | loggers, 2.75 Logging, .50 Rig up lay down line, 1                                                                                                           | 1.25 CTC  |
|                                                                                 |                                                          | 9.4, Vis. 59, PV/YP 1                          |                                                  |                                                          |                                                         |                          | n and prepare for move).                                                                                                                                     |           |
| Bit#1: 7-7/8" TXT, 1                                                            | TXT516, SN #S1                                           | 1378, (5-15's) , in at                         | 325'm out                                        | at 4325, drilled                                         | 4,000' In 52.25                                         | 0-                       | Last 24 <rop>7-7/8" 77 Final Cum Mud \$</rop>                                                                                                                | \$14,546  |
|                                                                                 | g will schedule                                          | the water well to be                           | plugged                                          |                                                          |                                                         |                          |                                                                                                                                                              |           |
| Plugging Data:<br>Plugge                                                        | d well on 10/03/                                         | 19. Plugged with hea                           | wy murit th                                      | om 4325' /RTD                                            | ) to 690' where t                                       | he first o               | uo was set                                                                                                                                                   |           |
|                                                                                 |                                                          | and plug set 360' with                         |                                                  |                                                          |                                                         |                          |                                                                                                                                                              |           |
| Rathol                                                                          | e with 30 sacks a                                        | nd mousehole with 2                            | 0 sacks. 3                                       | 200 Total sacks                                          | s used containing                                       | q 60/40 P                | oz, 4%Gel.                                                                                                                                                   |           |
|                                                                                 |                                                          | 1 at 11:15pm on 10/03                          |                                                  |                                                          |                                                         |                          |                                                                                                                                                              |           |
| Pluqqi                                                                          | ng orders receive                                        | d on 10/03/19 at 1:30                          | ipm by Ke                                        | riny Sullvan. F                                          | reported to KCC                                         | (Heath V                 | vaisn) of 10/07/19                                                                                                                                           |           |
|                                                                                 |                                                          |                                                |                                                  |                                                          |                                                         |                          |                                                                                                                                                              |           |
|                                                                                 |                                                          |                                                |                                                  |                                                          |                                                         |                          |                                                                                                                                                              |           |
|                                                                                 |                                                          |                                                |                                                  |                                                          |                                                         |                          |                                                                                                                                                              |           |
|                                                                                 |                                                          |                                                |                                                  |                                                          |                                                         |                          |                                                                                                                                                              |           |
|                                                                                 |                                                          |                                                |                                                  |                                                          |                                                         |                          |                                                                                                                                                              |           |
|                                                                                 |                                                          |                                                |                                                  |                                                          |                                                         |                          |                                                                                                                                                              |           |
|                                                                                 |                                                          |                                                |                                                  |                                                          |                                                         |                          |                                                                                                                                                              |           |

|                                                                                                                                                                 |                                                                                                                                                           | TOFO                                                       | ODT                                                       |                                                                                       |                                                                                                                                                              |              |  |  |  |
|-----------------------------------------------------------------------------------------------------------------------------------------------------------------|-----------------------------------------------------------------------------------------------------------------------------------------------------------|------------------------------------------------------------|-----------------------------------------------------------|---------------------------------------------------------------------------------------|--------------------------------------------------------------------------------------------------------------------------------------------------------------|--------------|--|--|--|
| RILOBITE                                                                                                                                                        | DRILL STEM TEST REPORT                                                                                                                                    |                                                            |                                                           |                                                                                       |                                                                                                                                                              |              |  |  |  |
| TESTING, INC                                                                                                                                                    | Prater Oil & Gas Oper., Inc.                                                                                                                              |                                                            | 2-27s-12w Pratt Co., Ks.                                  |                                                                                       |                                                                                                                                                              |              |  |  |  |
|                                                                                                                                                                 | 10356 Bluestem BLVD<br>Pratt, Ks. 67124                                                                                                                   |                                                            | Fisl<br>Job                                               | 1946 DST#:1                                                                           |                                                                                                                                                              |              |  |  |  |
|                                                                                                                                                                 | ATTN: Kent Roberts                                                                                                                                        |                                                            | Test                                                      | 019.10.01 @ 06:38:43                                                                  |                                                                                                                                                              |              |  |  |  |
| GENERAL INFORMATION:                                                                                                                                            |                                                                                                                                                           |                                                            |                                                           |                                                                                       |                                                                                                                                                              |              |  |  |  |
| Formation: LKC " B " Zone<br>Deviated: No Whipstock:<br>Time Tool Opened: 09:05:28<br>Time Test Ended: 15:01:43                                                 | ft (KB)                                                                                                                                                   |                                                            | Test                                                      | er: I                                                                                 | Conventional Bottom Hole (Initial)<br>Matt Smith<br>88                                                                                                       |              |  |  |  |
| Interval:         3716.00 ft (KB) To         37           Total Depth:         3740.00 ft (KB) (T)         10           Hole Diameter:         7.88 inches Hole | /D)                                                                                                                                                       |                                                            | Refe                                                      |                                                                                       | evations: 1874.00 ft (KB)<br>1863.00 ft (CF)<br>to GR/CF: 11.00 ft                                                                                           |              |  |  |  |
| Start Date: 2019.10.01<br>Start Time: 06:38:48<br>TEST COMMENT: IF: Strong Blow.<br>ISI: No Blow.                                                               | <ul> <li>3717.00 ft (KB)<br/>End Date:<br/>End Time:</li> <li>B.O.B. in 28 mins. Built to 12.65".</li> <li>B.O.B. in 29 mins. Built to 16.41".</li> </ul> | 2019.10.01<br>15:01:42                                     | Time On E                                                 | ol:<br>Btm: :                                                                         | 8000.00 psig<br>2019.10.01<br>2019.10.01 @ 09:00:58<br>2019.10.01 @ 12:54:58                                                                                 |              |  |  |  |
| Pressare vs. T                                                                                                                                                  |                                                                                                                                                           |                                                            | PF                                                        | RESSUE                                                                                | RE SUMMARY                                                                                                                                                   |              |  |  |  |
|                                                                                                                                                                 |                                                                                                                                                           | Time<br>(Min.)<br>5<br>33<br>77<br>79<br>138<br>229<br>234 | Pressure<br>(psig)<br>1746.49<br>16.96<br>23.49<br>941.57 | Temp<br>(deg F)<br>105.89<br>106.62<br>107.78<br>109.06<br>110.07<br>111.30<br>112.92 | Annotation<br>Initial Hydro-static<br>Open To Flow (1)<br>Shut-In(1)<br>End Shut-In(1)<br>Open To Flow (2)<br>Shut-In(2)<br>Shut-In(3)<br>Final Hydro-static |              |  |  |  |
| Recovery                                                                                                                                                        | Gas Rates                                                                                                                                                 |                                                            |                                                           |                                                                                       |                                                                                                                                                              |              |  |  |  |
| Length (t) Description 118.00 GOWCM 15% a 25% o 5%                                                                                                              | Volume (bbi)                                                                                                                                              |                                                            |                                                           | Choke (I                                                                              | nches) Pressure (psig) Gas Rate (Mct                                                                                                                         | 9 <b>d</b> ) |  |  |  |
| 118.00 GOWCM 15%g 25%o 5%<br>3.00 OCM 80%o 20%m                                                                                                                 | w 55%m 0.90<br>0.02                                                                                                                                       |                                                            |                                                           |                                                                                       |                                                                                                                                                              |              |  |  |  |
| 0.00 314' G.LP. 100%g                                                                                                                                           | 0.00                                                                                                                                                      |                                                            |                                                           |                                                                                       |                                                                                                                                                              |              |  |  |  |
|                                                                                                                                                                 |                                                                                                                                                           |                                                            |                                                           |                                                                                       |                                                                                                                                                              |              |  |  |  |
| Trilobite Testing, Inc                                                                                                                                          | Ref. No: 64946                                                                                                                                            | 1                                                          |                                                           | Printed:                                                                              | 2019.10.01 @ 15:32:44                                                                                                                                        |              |  |  |  |