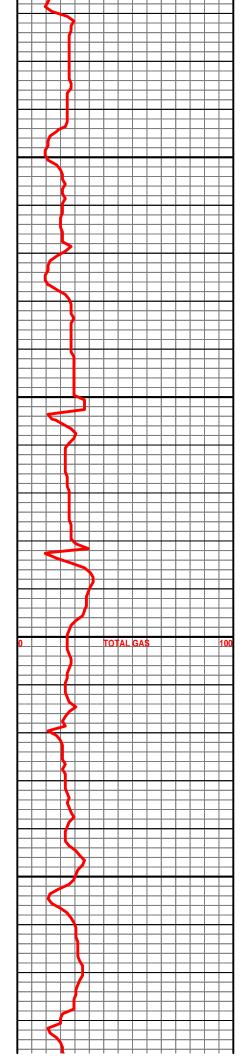

# PLOTTED GEOLOGICAL LOG WellSight Systems

Scale 1:240 (5"=100') Imperial

Well Name: Fisher #1 Location: 1464' FNL & 1089' FEL of Sec. 2-T27S-R12W Licence Number: API# 15-151-22503-00-00 Region: Pratt County, Kansas Spud Date: Sept. 27, 2019 Drilling Completed: Oct. 3, 2019 Surface Coordinates: Lat. 37.72870, Long. -98.59481 (NAD83) Bottom Hole Vertical Well Coordinates: Ground Elevation (ft): 1863 K.B. Elevation (ft): 1874 Logged Interval (ft): 1800 To: RTD Total Depth (ft): 4325 Formation: Kinderhook Type of Drilling Fluid: Chemical Mud by Mud-Co Printed by MUD.LOG from WellSight Systems 1-800-447-1534 www.WellSight.con