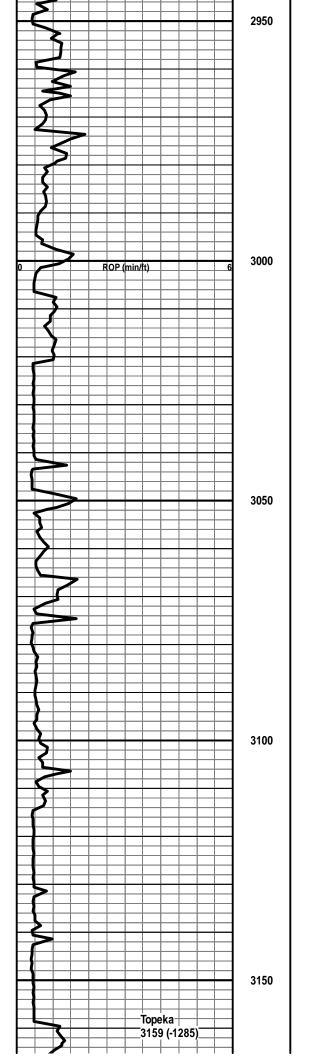

# PLOTTED GEOLOGICAL LOG WellSight Systems

Scale 1:240 (5"=100') Imperial

Well Name: Fisher #1 Location: 1464' FNL & 1089' FEL of Sec. 2-T27S-R12W Licence Number: API# 15-151-22503-00-00 Region: Pratt County, Kansas Spud Date: Sept. 27, 2019 Drilling Completed: Oct. 3, 2019 Surface Coordinates: Lat. 37.72870, Long. -98.59481 (NAD83) Bottom Hole Vertical Well Coordinates: Ground Elevation (ft): 1863 K.B. Elevation (ft): 1874 Logged Interval (ft): 1800 To: RTD Total Depth (ft): 4325 Formation: Kinderhook Type of Drilling Fluid: Chemical Mud by Mud-Co Printed by MUD.LOG from WellSight Systems 1-800-447-1534 www.WellSight.con