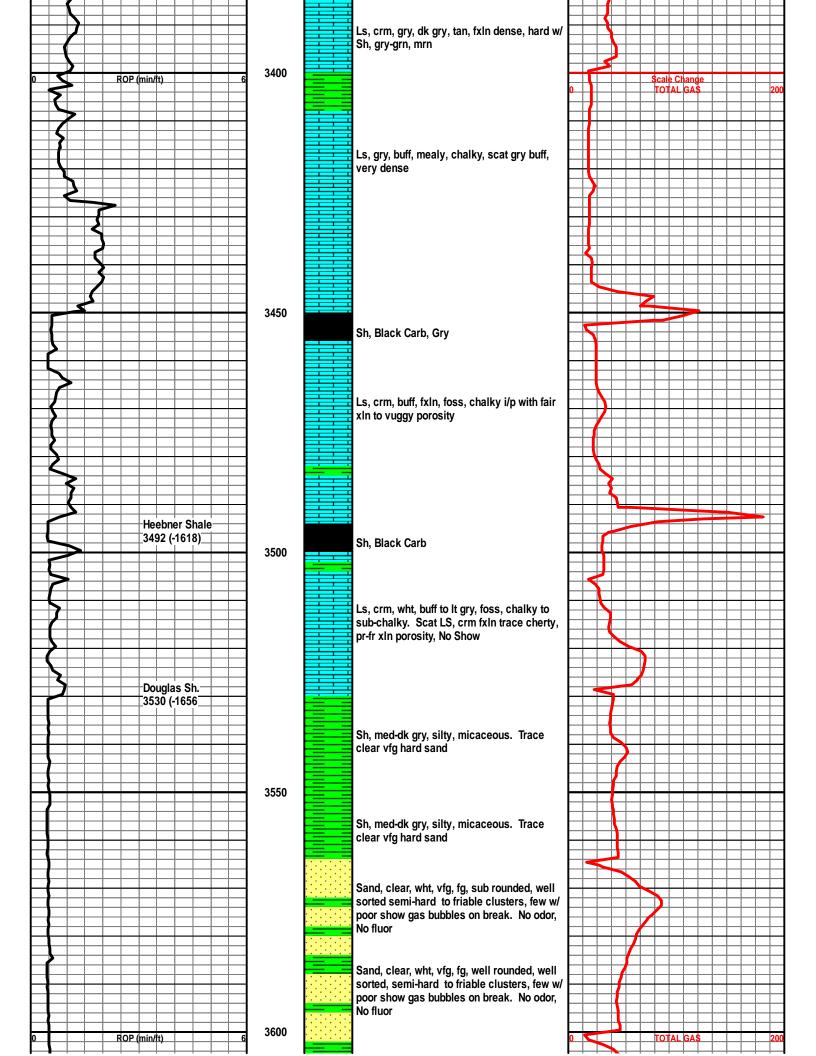

# PLOTTED GEOLOGICAL LOG WellSight Systems

Scale 1:240 (5"=100') Imperial

Well Name: Fisher #1 Location: 1464' FNL & 1089' FEL of Sec. 2-T27S-R12W Licence Number: API# 15-151-22503-00-00 Region: Pratt County, Kansas Spud Date: Sept. 27, 2019 Drilling Completed: Oct. 3, 2019 Surface Coordinates: Lat. 37.72870, Long. -98.59481 (NAD83) Bottom Hole Vertical Well Coordinates: Ground Elevation (ft): 1863 K.B. Elevation (ft): 1874 Logged Interval (ft): 1800 To: RTD Total Depth (ft): 4325 Formation: Kinderhook Type of Drilling Fluid: Chemical Mud by Mud-Co Printed by MUD.LOG from WellSight Systems 1-800-447-1534 www.WellSight.con