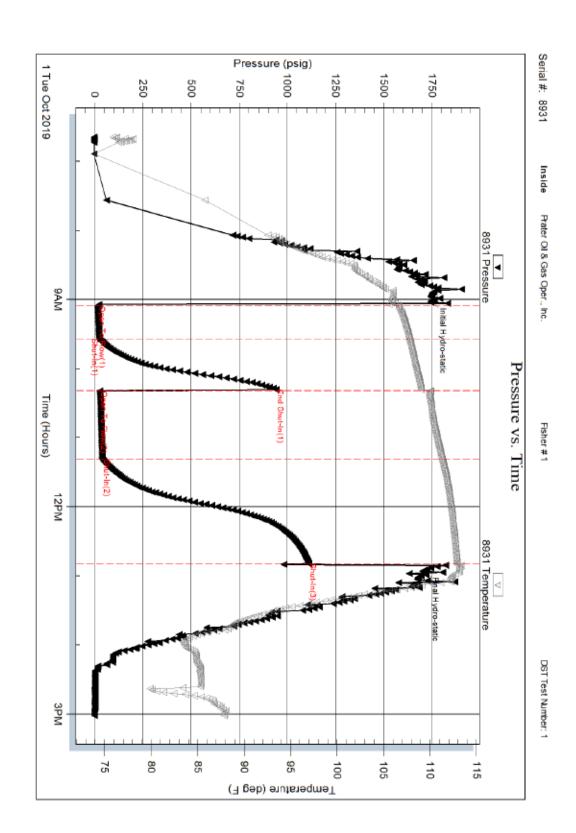

|                                                                                                                                                                 |                                                                                                                                                           | TOFO                                                       | ODT                                                       |                                                                                       |                                                                                                                                                              |              |  |  |  |
|-----------------------------------------------------------------------------------------------------------------------------------------------------------------|-----------------------------------------------------------------------------------------------------------------------------------------------------------|------------------------------------------------------------|-----------------------------------------------------------|---------------------------------------------------------------------------------------|--------------------------------------------------------------------------------------------------------------------------------------------------------------|--------------|--|--|--|
| RILOBITE                                                                                                                                                        | DRILL STEM TEST REPORT                                                                                                                                    |                                                            |                                                           |                                                                                       |                                                                                                                                                              |              |  |  |  |
| TESTING, INC                                                                                                                                                    | Prater Oil & Gas Oper., Inc.                                                                                                                              |                                                            | 2-27s-12w Pratt Co., Ks.                                  |                                                                                       |                                                                                                                                                              |              |  |  |  |
|                                                                                                                                                                 | 10356 Bluestem BLVD<br>Pratt, Ks. 67124                                                                                                                   |                                                            | Fisl<br>Job                                               | 1946 DST#:1                                                                           |                                                                                                                                                              |              |  |  |  |
|                                                                                                                                                                 | ATTN: Kent Roberts                                                                                                                                        |                                                            | Test                                                      | 019.10.01 @ 06:38:43                                                                  |                                                                                                                                                              |              |  |  |  |
| GENERAL INFORMATION:                                                                                                                                            |                                                                                                                                                           |                                                            |                                                           |                                                                                       |                                                                                                                                                              |              |  |  |  |
| Formation: LKC " B " Zone<br>Deviated: No Whipstock:<br>Time Tool Opened: 09:05:28<br>Time Test Ended: 15:01:43                                                 | ft (KB)                                                                                                                                                   |                                                            | Test                                                      | er: I                                                                                 | Conventional Bottom Hole (Initial)<br>Matt Smith<br>88                                                                                                       |              |  |  |  |
| Interval:         3716.00 ft (KB) To         37           Total Depth:         3740.00 ft (KB) (T)         10           Hole Diameter:         7.88 inches Hole | /D)                                                                                                                                                       |                                                            | Refe                                                      |                                                                                       | evations: 1874.00 ft (KB)<br>1863.00 ft (CF)<br>to GR/CF: 11.00 ft                                                                                           |              |  |  |  |
| Start Date: 2019.10.01<br>Start Time: 06:38:48<br>TEST COMMENT: IF: Strong Blow.<br>ISI: No Blow.                                                               | <ul> <li>3717.00 ft (KB)<br/>End Date:<br/>End Time:</li> <li>B.O.B. in 28 mins. Built to 12.65".</li> <li>B.O.B. in 29 mins. Built to 16.41".</li> </ul> | 2019.10.01<br>15:01:42                                     | Time On E                                                 | ol:<br>Btm: :                                                                         | 8000.00 psig<br>2019.10.01<br>2019.10.01 @ 09:00:58<br>2019.10.01 @ 12:54:58                                                                                 |              |  |  |  |
| Pressare vs. T                                                                                                                                                  |                                                                                                                                                           |                                                            | PF                                                        | RESSUE                                                                                | RE SUMMARY                                                                                                                                                   |              |  |  |  |
|                                                                                                                                                                 |                                                                                                                                                           | Time<br>(Min.)<br>5<br>33<br>77<br>79<br>138<br>229<br>234 | Pressure<br>(psig)<br>1746.49<br>16.96<br>23.49<br>941.57 | Temp<br>(deg F)<br>105.89<br>106.62<br>107.78<br>109.06<br>110.07<br>111.30<br>112.92 | Annotation<br>Initial Hydro-static<br>Open To Flow (1)<br>Shut-In(1)<br>End Shut-In(1)<br>Open To Flow (2)<br>Shut-In(2)<br>Shut-In(3)<br>Final Hydro-static |              |  |  |  |
| Recovery                                                                                                                                                        | Gas Rates                                                                                                                                                 |                                                            |                                                           |                                                                                       |                                                                                                                                                              |              |  |  |  |
| Length (t) Description 118.00 GOWCM 15% a 25% o 5%                                                                                                              | Volume (bbi)                                                                                                                                              |                                                            |                                                           | Choke (I                                                                              | nches) Pressure (psig) Gas Rate (Mct                                                                                                                         | 9 <b>d</b> ) |  |  |  |
| 118.00 GOWCM 15%g 25%o 5%<br>3.00 OCM 80%o 20%m                                                                                                                 | w 55%m 0.90<br>0.02                                                                                                                                       |                                                            |                                                           |                                                                                       |                                                                                                                                                              |              |  |  |  |
| 0.00 314' G.LP. 100%g                                                                                                                                           | 0.00                                                                                                                                                      |                                                            |                                                           |                                                                                       |                                                                                                                                                              |              |  |  |  |
|                                                                                                                                                                 |                                                                                                                                                           |                                                            |                                                           |                                                                                       |                                                                                                                                                              |              |  |  |  |
| Trilobite Testing, Inc                                                                                                                                          | Ref. No: 64946                                                                                                                                            | 1                                                          |                                                           | Printed:                                                                              | 2019.10.01 @ 15:32:44                                                                                                                                        |              |  |  |  |