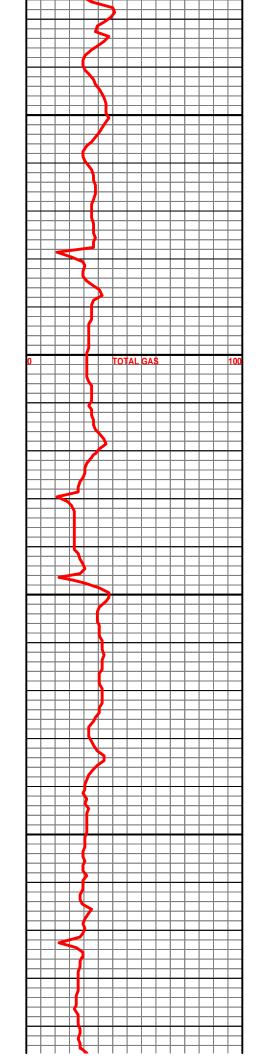

ELECTRICAL SURVEYS: CNL/CDL, DIL by Pioneer

CASING DATA

**CONDUCTOR CASING: None** 

SURFACE CASING: 10-3/4" Set @ 321' w/ 300 sx

**PRODUCTION : None** 

| MODULUS DET                                                                     | INC PERCE                                                | -                                              |                                                  |                                                          |                                                         | Dec. 7                   |                                                                                                                                                              |           |
|---------------------------------------------------------------------------------|----------------------------------------------------------|------------------------------------------------|--------------------------------------------------|----------------------------------------------------------|---------------------------------------------------------|--------------------------|--------------------------------------------------------------------------------------------------------------------------------------------------------------|-----------|
| MORNING DRIL                                                                    |                                                          |                                                |                                                  |                                                          | Fax to:                                                 | Ron Pra                  |                                                                                                                                                              |           |
| Sterling Drilling Company, Rig#4                                                |                                                          |                                                | 1                                                | e Geologist:                                             |                                                         |                          | Fax# Email out                                                                                                                                               |           |
| Box 1006, Pratt, Kansas 67124-1006<br>Office Phone (820) 672-8608, Fax 672-8609 |                                                          | Ker                                            | nt Roberts                                       | WELL NAME<br>LOCATION                                    |                                                         | Fisher #1<br>NW NW SE NE |                                                                                                                                                              |           |
| Rig #4 Phone Num                                                                |                                                          |                                                | IN USE 1                                         | Toolpusher                                               |                                                         |                          | 27s RNG 12w CO Pratt                                                                                                                                         |           |
| Rig Cellular                                                                    | <u> </u>                                                 | -7<br>88-4192                                  |                                                  | anny Saloga                                              | Prater Oll &                                            |                          |                                                                                                                                                              |           |
| Geologist Cellular                                                              |                                                          | 88-6896                                        |                                                  | c (820) 388-4183                                         | 10356 Bluest                                            |                          |                                                                                                                                                              |           |
|                                                                                 | (                                                        |                                                | I                                                | (                                                        | Pratt, Kansa                                            |                          |                                                                                                                                                              |           |
|                                                                                 |                                                          |                                                |                                                  |                                                          | ELEVATION                                               | G.L.                     | 1863 K.B. 1874 AP# 15-151-22503-00-00                                                                                                                        |           |
| reserve pit. On 09                                                              | 20/19 Kelly's Wa<br>Sterling reporte                     | iter Well Svc drilled a                        | 141' dee                                         | p water well wit                                         | th a 50' water lev                                      | el. Wills                | , 2019 Langfeld leveled location and dug earther<br>et pump at 110". Mikes Septic for trash trailer,<br>.80" rain 09/24. Delayed move one day to Friday      |           |
| Day 2<br>Cementing 10-3/4" o<br>Ran 4.00 hours, dow                             | <u>Date:</u><br>asing at 325' at 7<br>n 20.00 hours - (  | :00 am. Drilled 325' I<br>11.50 Rig up, 2.50 M | m. Plan m<br>Saturda<br>n 24.00 ho<br>buse/Rat l | nove/rig up and<br>y Spud at<br>ours.<br>holes, 1.25 Cor | 6:30pm 09/27/1                                          | 19. <u>s</u>             | Location dry.<br>Survey at 325'= 0 degrees, Location dry at repu<br>o bit, 25 CTCH and jet cellar, 25 CTCH at 325',                                          |           |
| Mud Properties: Vis<br>Surface Bit: HTC RF<br><u>Surface Casing:</u><br>Spud a  | 50, Wt. 9.6, LCM<br>VRT 14-3/4" GTX<br>at 6:30 pm on 09/ | 27/19. Drilled 14-3/4                          | 000, RPM<br>43847, (3-<br>" hole to 3            | 140-150, Pumj<br>15's), made 32<br>25'. Ran 7 join       | p Pressure 3504<br>5' in 4.00 hours.<br>ts new, 32.75#, | 81 -<br>10-3/4" c        | = Last 24-ROP- 14-3/4"<br>asing.                                                                                                                             |           |
|                                                                                 |                                                          | LJ. Set at 321' KB.<br>mented with 300 sks     |                                                  |                                                          |                                                         |                          |                                                                                                                                                              |           |
|                                                                                 |                                                          | Cementing ticket # 1                           |                                                  |                                                          |                                                         | g uowi di                | Cum Mud \$                                                                                                                                                   | NA        |
| Day 3                                                                           | •                                                        |                                                |                                                  |                                                          |                                                         | aq cemer                 | tt at 317', Started losing returns at 450', then d                                                                                                           |           |
| Drilling at 1,100'. Dr<br>Ran 8.00 hours, dow<br>at 508' (250 Bbl), mi          | n 16.00 hours (.5                                        |                                                | t/Connect                                        |                                                          |                                                         |                          | Inface. raise LCM and OK. Location sull dry.<br>ping (pulled 5 stands for Lost Circ), 2.75 Lost dro                                                          | ulation - |
| Mud Properties: Vis                                                             | . 34, Ŵt. 8.6, pH                                        | 7.0, LCM 10#; Wt. O                            |                                                  |                                                          |                                                         |                          |                                                                                                                                                              |           |
| Day 4                                                                           |                                                          | 1378, (5-15's) , in at a                       |                                                  |                                                          |                                                         |                          | 22                                                                                                                                                           | \$5,708   |
| CFS at 2.660°. Drille                                                           | <u>Date:</u><br>d 1 550' in 24 bo                        |                                                | Monday                                           |                                                          | te (655' - 673')                                        | NO NICK D                | ump up to 60 spm, then 65 spm. Location stil                                                                                                                 | r ary.    |
|                                                                                 |                                                          | .25 Rig check, 4.25 C                          | onnection                                        |                                                          |                                                         |                          |                                                                                                                                                              |           |
|                                                                                 |                                                          | 7.0, Chi. 14,000, LCN                          |                                                  |                                                          |                                                         | ressure 6                | 550, SPM 65.                                                                                                                                                 |           |
|                                                                                 |                                                          | 1378, (5-15's) , in at                         |                                                  |                                                          |                                                         |                          | Last 24 <rop>7-7/8"= 90 Cum Mud \$</rop>                                                                                                                     | \$7,816   |
| Day 5                                                                           |                                                          |                                                | Tuesday                                          |                                                          |                                                         |                          | 97', DST #1 (3716' to 3740'), Survey at 3740' = 3                                                                                                            | 3/4 deq.  |
| Tripping for DST #1                                                             |                                                          |                                                | onnection                                        |                                                          |                                                         |                          | r pipe strap before DST #1.<br>1.25 CTCH at 3740', 1.50 Tripping, 1.50 25 stand                                                                              | Short     |
|                                                                                 |                                                          | during rig check on e                          |                                                  |                                                          | 2000, 1.00 01 3                                         | al 3740,                 | 1.20 Gronal Sr40, 1.30 mpping, 1.30 23 stand                                                                                                                 | Shore     |
| Vud Properties: Ch                                                              | emical/Pac - Wt.                                         | 8.7, Vis. 56, LCM 5#,                          | WOB 14,                                          | 000, RPM 95, I                                           |                                                         | BOO, SPM                 | 65.                                                                                                                                                          |           |
|                                                                                 |                                                          | 1378, (5-15's) , in at                         |                                                  |                                                          |                                                         |                          | Last 24 <rop>7-7/8"= 85 Cum Mud \$</rop>                                                                                                                     | \$11,522  |
| Day 6                                                                           | Date:                                                    |                                                | Wednes                                           |                                                          |                                                         |                          | this am. Location wet and foggy at 7am.                                                                                                                      |           |
|                                                                                 | n 15.75 hours (.5                                        |                                                |                                                  | , 4.50 Tripping                                          | , 1.00 Handle ter                                       |                          | serve pit on 10/1/19 to the Studer disposal.<br>D Pick up 13 jts of D.P., .50 Break circ at 2400' & 3                                                        | 300',     |
|                                                                                 |                                                          |                                                |                                                  |                                                          |                                                         |                          | 14,000, RPM 95, Pump Pressure 750, SPM 65.                                                                                                                   |           |
|                                                                                 |                                                          | 1378, (5-15's) , in at 3                       |                                                  |                                                          |                                                         |                          | Last 24 <rop>7-7/8"= 78 Cum Mud \$</rop>                                                                                                                     | \$12,776  |
| Day 7                                                                           | Date:                                                    |                                                | Thursda                                          | -                                                        |                                                         |                          | t 4194" = 3/4 deg. Cold front came through 50                                                                                                                | deg!i     |
| at 4194', .25 CTCH a                                                            | n 20.25 hours (.5<br>at 4325', 1.50 CT                   | 0 Connections, 7.00<br>CH at 4194', 1.00 CT    | CH at 419                                        | 1.00 Handle tes<br>4', 4.00 DST #                        | st tool, .25 Clean<br>2, 1.25 Short trip                | floor, .50<br>17 stand   | ttion wer and soft. 0.67" total rain.<br>) Break circ at 2400'&3300', 1.50 CFS at 4160', 1.<br>is to 3136').<br>3 14,000, RPM 95, Pump Pressure 780, SPM 65. | 25 CFS    |
|                                                                                 |                                                          | 1378, (5-15's) , in at                         |                                                  |                                                          |                                                         |                          |                                                                                                                                                              | \$13,969  |
| Day 8                                                                           | Date:                                                    | 10/04/19                                       | Friday                                           | Survey                                                   | at 4325' = 1 deg                                        | ree, RTD                 | =4325', LTD=4328' Plugged Well at 11:15pm                                                                                                                    | 10/3/19   |
|                                                                                 |                                                          | 4325'. Drilled 0' in 2                         |                                                  |                                                          |                                                         |                          | al during this well of 0.71".                                                                                                                                |           |
|                                                                                 |                                                          |                                                |                                                  |                                                          |                                                         |                          | loggers, 2.75 Logging, .50 Rig up lay down line, 1                                                                                                           | 1.25 CTC  |
|                                                                                 |                                                          | 9.4, Vis. 59, PV/YP 1                          |                                                  |                                                          |                                                         |                          | n and prepare for move).                                                                                                                                     |           |
| Bit#1: 7-7/8" TXT, 1                                                            | TXT516, SN #S1                                           | 1378, (5-15's) , in at                         | 325'm out                                        | at 4325, drilled                                         | 4,000' In 52.25                                         | 0-                       | Last 24 <rop>7-7/8" 77 Final Cum Mud \$</rop>                                                                                                                | \$14,546  |
|                                                                                 | g will schedule                                          | the water well to be                           | plugged                                          |                                                          |                                                         |                          |                                                                                                                                                              |           |
| Plugging Data:<br>Plugge                                                        | d well on 10/03/                                         | 19. Plugged with hea                           | wy murit th                                      | om 4325' /RTD                                            | ) to 690' where t                                       | he first o               | uo was set                                                                                                                                                   |           |
|                                                                                 |                                                          | and plug set 360' with                         |                                                  |                                                          |                                                         |                          |                                                                                                                                                              |           |
| Rathol                                                                          | e with 30 sacks a                                        | nd mousehole with 2                            | 0 sacks. 3                                       | 200 Total sacks                                          | s used containing                                       | q 60/40 P                | oz, 4%Gel.                                                                                                                                                   |           |
|                                                                                 |                                                          | 1 at 11:15pm on 10/03                          |                                                  |                                                          |                                                         |                          |                                                                                                                                                              |           |
| Pluqqi                                                                          | ng orders receive                                        | d on 10/03/19 at 1:30                          | ipm by Ke                                        | riny Sullvan. F                                          | reported to KCC                                         | (Heath V                 | vaisn) of 10/07/19                                                                                                                                           |           |
|                                                                                 |                                                          |                                                |                                                  |                                                          |                                                         |                          |                                                                                                                                                              |           |
|                                                                                 |                                                          |                                                |                                                  |                                                          |                                                         |                          |                                                                                                                                                              |           |
|                                                                                 |                                                          |                                                |                                                  |                                                          |                                                         |                          |                                                                                                                                                              |           |
|                                                                                 |                                                          |                                                |                                                  |                                                          |                                                         |                          |                                                                                                                                                              |           |
|                                                                                 |                                                          |                                                |                                                  |                                                          |                                                         |                          |                                                                                                                                                              |           |
|                                                                                 |                                                          |                                                |                                                  |                                                          |                                                         |                          |                                                                                                                                                              |           |
|                                                                                 |                                                          |                                                |                                                  |                                                          |                                                         |                          |                                                                                                                                                              |           |