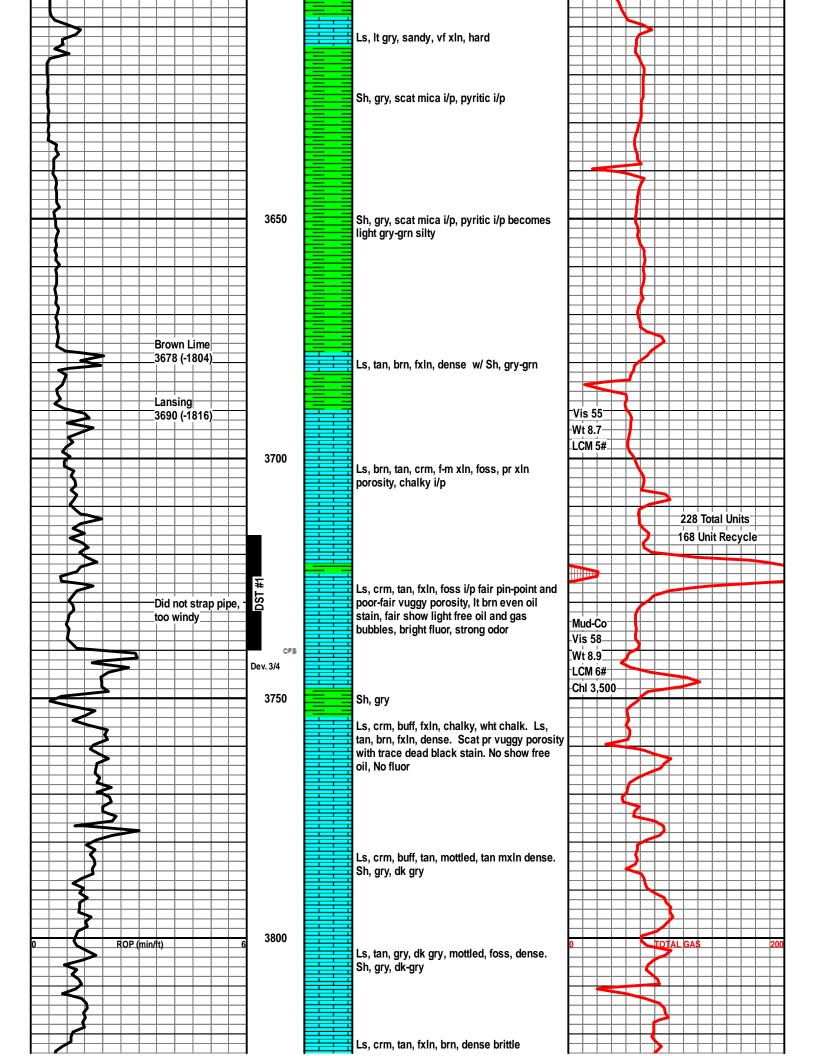

# PLOTTED GEOLOGICAL LOG WellSight Systems

Scale 1:240 (5"=100') Imperial

Well Name: Fisher #1 Location: 1464' FNL & 1089' FEL of Sec. 2-T27S-R12W Licence Number: API# 15-151-22503-00-00 Region: Pratt County, Kansas Spud Date: Sept. 27, 2019 Drilling Completed: Oct. 3, 2019 Surface Coordinates: Lat. 37.72870, Long. -98.59481 (NAD83) Bottom Hole Vertical Well Coordinates: Ground Elevation (ft): 1863 K.B. Elevation (ft): 1874 Logged Interval (ft): 1800 To: RTD Total Depth (ft): 4325 Formation: Kinderhook Type of Drilling Fluid: Chemical Mud by Mud-Co Printed by MUD.LOG from WellSight Systems 1-800-447-1534 www.WellSight.con

### INFORMATION

DRILLING CONTRACTOR: Sterling Drilling Rig #4

MUD TYPE: Chemical by Mud-Co

DRILLING TIME KEPT FROM: 1800' to RTD

SAMPLES SAVED FROM: 3300' to RTD

SAMPLES EXAMINED FROM: 3300' to RTD

**GEOLOGICAL SUPERVISION FROM: 2600' to RTD** 

ELECTRICAL SURVEYS: CNL/CDL, DIL by Pioneer

CASING DATA

**CONDUCTOR CASING: None** 

SURFACE CASING: 10-3/4" Set @ 321' w/ 300 sx

**PRODUCTION : None** 

| MODULUS DET                                                                     | INC PERCE                                                | -                                              |                                                  |                                                          |                                                         | Dec. 7                   |                                                                                                                                                              |           |
|---------------------------------------------------------------------------------|----------------------------------------------------------|------------------------------------------------|--------------------------------------------------|----------------------------------------------------------|---------------------------------------------------------|--------------------------|--------------------------------------------------------------------------------------------------------------------------------------------------------------|-----------|
| MORNING DRIL                                                                    |                                                          |                                                |                                                  |                                                          | Fax to:                                                 | Ron Pra                  |                                                                                                                                                              |           |
| Sterling Drilling Company, Rig#4                                                |                                                          |                                                | 1                                                | e Geologist:                                             |                                                         |                          | Fax# Email out                                                                                                                                               |           |
| Box 1006, Pratt, Kansas 67124-1006<br>Office Phone (820) 672-8608, Fax 672-8609 |                                                          | Ker                                            | nt Roberts                                       | WELL NAME<br>LOCATION                                    |                                                         | Fisher #1<br>NW NW SE NE |                                                                                                                                                              |           |
| Rig #4 Phone Num                                                                |                                                          |                                                | IN USE 1                                         | Toolpusher                                               |                                                         |                          | 27s RNG 12w CO Pratt                                                                                                                                         |           |
| Rig Cellular                                                                    | <u> </u>                                                 | -7<br>88-4192                                  |                                                  | anny Saloga                                              | Prater Oll &                                            |                          |                                                                                                                                                              |           |
| Geologist Cellular                                                              |                                                          | 88-6896                                        |                                                  | c (820) 388-4183                                         | 10356 Bluest                                            |                          |                                                                                                                                                              |           |
|                                                                                 | (                                                        |                                                | I                                                | (                                                        | Pratt, Kansa                                            |                          |                                                                                                                                                              |           |
|                                                                                 |                                                          |                                                |                                                  |                                                          | ELEVATION                                               | G.L.                     | 1863 K.B. 1874 AP# 15-151-22503-00-00                                                                                                                        |           |
| reserve pit. On 09                                                              | 20/19 Kelly's Wa<br>Sterling reporte                     | iter Well Svc drilled a                        | 141' dee                                         | p water well wit                                         | th a 50' water lev                                      | el. Wills                | , 2019 Langfeld leveled location and dug earther<br>et pump at 110". Mikes Septic for trash trailer,<br>.80" rain 09/24. Delayed move one day to Friday      |           |
| Day 2<br>Cementing 10-3/4" o<br>Ran 4.00 hours, dow                             | <u>Date:</u><br>asing at 325' at 7<br>n 20.00 hours - (  | :00 am. Drilled 325' I<br>11.50 Rig up, 2.50 M | m. Plan m<br>Saturda<br>n 24.00 ho<br>buse/Rat l | nove/rig up and<br>y Spud at<br>ours.<br>holes, 1.25 Cor | 6:30pm 09/27/1                                          | 19. <u>s</u>             | Location dry.<br>Survey at 325'= 0 degrees, Location dry at repu<br>o bit, 25 CTCH and jet cellar, 25 CTCH at 325',                                          |           |
| Mud Properties: Vis<br>Surface Bit: HTC RF<br><u>Surface Casing:</u><br>Spud a  | 50, Wt. 9.6, LCM<br>VRT 14-3/4" GTX<br>at 6:30 pm on 09/ | 27/19. Drilled 14-3/4                          | 000, RPM<br>43847, (3-<br>" hole to 3            | 140-150, Pumj<br>15's), made 32<br>25'. Ran 7 join       | p Pressure 3504<br>5' in 4.00 hours.<br>ts new, 32.75#, | 81 -<br>10-3/4" c        | = Last 24-ROP- 14-3/4"<br>asing.                                                                                                                             |           |
|                                                                                 |                                                          | LJ. Set at 321' KB.<br>mented with 300 sks     |                                                  |                                                          |                                                         |                          |                                                                                                                                                              |           |
|                                                                                 |                                                          | Cementing ticket # 1                           |                                                  |                                                          |                                                         | g uowi di                | Cum Mud \$                                                                                                                                                   | NA        |
| Day 3                                                                           | •                                                        |                                                |                                                  |                                                          |                                                         | aq cemer                 | tt at 317', Started losing returns at 450', then d                                                                                                           |           |
| Drilling at 1,100'. Dr<br>Ran 8.00 hours, dow<br>at 508' (250 Bbl), mi          | n 16.00 hours (.5                                        |                                                | t/Connect                                        |                                                          |                                                         |                          | Inface. raise LCM and OK. Location sull dry.<br>ping (pulled 5 stands for Lost Circ), 2.75 Lost dro                                                          | ulation - |
| Mud Properties: Vis                                                             | . 34, Ŵt. 8.6, pH                                        | 7.0, LCM 10#; Wt. O                            |                                                  |                                                          |                                                         |                          |                                                                                                                                                              |           |
| Day 4                                                                           |                                                          | 1378, (5-15's) , in at a                       |                                                  |                                                          |                                                         |                          | 22                                                                                                                                                           | \$5,708   |
| CFS at 2.660°. Drille                                                           | <u>Date:</u><br>d 1 550' in 24 bo                        |                                                | Monday                                           |                                                          | te (655' - 673')                                        | NO NICK D                | ump up to 60 spm, then 65 spm. Location stil                                                                                                                 | r ary.    |
|                                                                                 |                                                          | .25 Rig check, 4.25 C                          | onnection                                        |                                                          |                                                         |                          |                                                                                                                                                              |           |
|                                                                                 |                                                          | 7.0, Chi. 14,000, LCN                          |                                                  |                                                          |                                                         | ressure 6                | 550, SPM 65.                                                                                                                                                 |           |
|                                                                                 |                                                          | 1378, (5-15's) , in at                         |                                                  |                                                          |                                                         |                          | Last 24 <rop>7-7/8"= 90 Cum Mud \$</rop>                                                                                                                     | \$7,816   |
| Day 5                                                                           |                                                          |                                                | Tuesday                                          |                                                          |                                                         |                          | 97', DST #1 (3716' to 3740'), Survey at 3740' = 3                                                                                                            | 3/4 deq.  |
| Tripping for DST #1                                                             |                                                          |                                                | onnection                                        |                                                          |                                                         |                          | r pipe strap before DST #1.<br>1.25 CTCH at 3740', 1.50 Tripping, 1.50 25 stand                                                                              | Short     |
|                                                                                 |                                                          | during rig check on e                          |                                                  |                                                          | 2000, 1.00 01 3                                         | al 3740,                 | 1.20 Gronal Sr40, 1.30 mpping, 1.30 23 stand                                                                                                                 | Shore     |
| Vud Properties: Ch                                                              | emical/Pac - Wt.                                         | 8.7, Vis. 56, LCM 5#,                          | WOB 14,                                          | 000, RPM 95, I                                           |                                                         | BOO, SPM                 | 65.                                                                                                                                                          |           |
|                                                                                 |                                                          | 1378, (5-15's) , in at                         |                                                  |                                                          |                                                         |                          | Last 24 <rop>7-7/8"= 85 Cum Mud \$</rop>                                                                                                                     | \$11,522  |
| Day 6                                                                           | Date:                                                    |                                                | Wednes                                           |                                                          |                                                         |                          | this am. Location wet and foggy at 7am.                                                                                                                      |           |
|                                                                                 | n 15.75 hours (.5                                        |                                                |                                                  | , 4.50 Tripping                                          | , 1.00 Handle ter                                       |                          | serve pit on 10/1/19 to the Studer disposal.<br>D Pick up 13 jts of D.P., .50 Break circ at 2400' & 3                                                        | 300',     |
|                                                                                 |                                                          |                                                |                                                  |                                                          |                                                         |                          | 14,000, RPM 95, Pump Pressure 750, SPM 65.                                                                                                                   |           |
|                                                                                 |                                                          | 1378, (5-15's) , in at 3                       |                                                  |                                                          |                                                         |                          | Last 24 <rop>7-7/8"= 78 Cum Mud \$</rop>                                                                                                                     | \$12,776  |
| Day 7                                                                           | Date:                                                    |                                                | Thursda                                          | -                                                        |                                                         |                          | t 4194" = 3/4 deg. Cold front came through 50                                                                                                                | deg!i     |
| at 4194', .25 CTCH a                                                            | n 20.25 hours (.5<br>at 4325', 1.50 CT                   | 0 Connections, 7.00<br>CH at 4194', 1.00 CT    | CH at 419                                        | 1.00 Handle tes<br>4', 4.00 DST #                        | st tool, .25 Clean<br>2, 1.25 Short trip                | floor, .50<br>17 stand   | ttion wer and soft. 0.67" total rain.<br>) Break circ at 2400'&3300', 1.50 CFS at 4160', 1.<br>is to 3136').<br>3 14,000, RPM 95, Pump Pressure 780, SPM 65. | 25 CFS    |
|                                                                                 |                                                          | 1378, (5-15's) , in at                         |                                                  |                                                          |                                                         |                          |                                                                                                                                                              | \$13,969  |
| Day 8                                                                           | Date:                                                    | 10/04/19                                       | Friday                                           | Survey                                                   | at 4325' = 1 deg                                        | ree, RTD                 | =4325', LTD=4328' Plugged Well at 11:15pm                                                                                                                    | 10/3/19   |
|                                                                                 |                                                          | 4325'. Drilled 0' in 2                         |                                                  |                                                          |                                                         |                          | al during this well of 0.71".                                                                                                                                |           |
|                                                                                 |                                                          |                                                |                                                  |                                                          |                                                         |                          | loggers, 2.75 Logging, .50 Rig up lay down line, 1                                                                                                           | 1.25 CTC  |
|                                                                                 |                                                          | 9.4, Vis. 59, PV/YP 1                          |                                                  |                                                          |                                                         |                          | n and prepare for move).                                                                                                                                     |           |
| Bit#1: 7-7/8" TXT, 1                                                            | TXT516, SN #S1                                           | 1378, (5-15's) , in at                         | 325'm out                                        | at 4325, drilled                                         | 4,000' In 52.25                                         | 0-                       | Last 24 <rop>7-7/8" 77 Final Cum Mud \$</rop>                                                                                                                | \$14,546  |
|                                                                                 | g will schedule                                          | the water well to be                           | plugged                                          |                                                          |                                                         |                          |                                                                                                                                                              |           |
| Plugging Data:<br>Plugge                                                        | d well on 10/03/                                         | 19. Plugged with hea                           | wy murit th                                      | om 4325' /RTD                                            | ) to 690' where t                                       | he first o               | uo was set                                                                                                                                                   |           |
|                                                                                 |                                                          | and plug set 360' with                         |                                                  |                                                          |                                                         |                          |                                                                                                                                                              |           |
| Rathol                                                                          | e with 30 sacks a                                        | nd mousehole with 2                            | 0 sacks. 3                                       | 200 Total sacks                                          | s used containing                                       | q 60/40 P                | oz, 4%Gel.                                                                                                                                                   |           |
|                                                                                 |                                                          | 1 at 11:15pm on 10/03                          |                                                  |                                                          |                                                         |                          |                                                                                                                                                              |           |
| Pluqqi                                                                          | ng orders receive                                        | d on 10/03/19 at 1:30                          | ipm by Ke                                        | riny Sullvan. F                                          | reported to KCC                                         | (Heath V                 | vaisn) of 10/07/19                                                                                                                                           |           |
|                                                                                 |                                                          |                                                |                                                  |                                                          |                                                         |                          |                                                                                                                                                              |           |
|                                                                                 |                                                          |                                                |                                                  |                                                          |                                                         |                          |                                                                                                                                                              |           |
|                                                                                 |                                                          |                                                |                                                  |                                                          |                                                         |                          |                                                                                                                                                              |           |
|                                                                                 |                                                          |                                                |                                                  |                                                          |                                                         |                          |                                                                                                                                                              |           |
|                                                                                 |                                                          |                                                |                                                  |                                                          |                                                         |                          |                                                                                                                                                              |           |
|                                                                                 |                                                          |                                                |                                                  |                                                          |                                                         |                          |                                                                                                                                                              |           |
|                                                                                 |                                                          |                                                |                                                  |                                                          |                                                         |                          |                                                                                                                                                              |           |