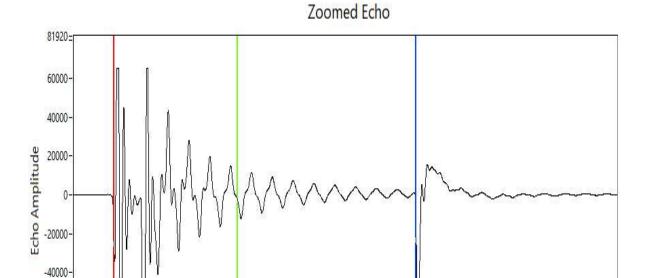

### Sage Technologies, Inc.

Well Name: Heinze A1

Company: GLM

Test Date: Oct 24, 2021

-60000

-81920=

623

800

1000

1200

1400

1600

1800

2000

Formation: Arbuckle Location: Russell County

Depth: 1333.00 ft
Return Time: 1.88 sec
Acoustic Velocity: 1416.04 ft/s
Average Joint Length: 31.00 ft
Number of Joints: 43.00

2400

2600

2800

3000

3200

3400

3600

3800

4006

2200

Time (sec)

Conservation Division District Office No. 4 2301 E. 13th Street Hays, KS 67601-2651

Phone: 785-261-6250 Fax: 785-625-0564 http://kcc.ks.gov/

Laura Kelly, Governor

Andrew J. French, Chairperson Dwight D. Keen, Commissioner Susan K. Duffy, Commissioner