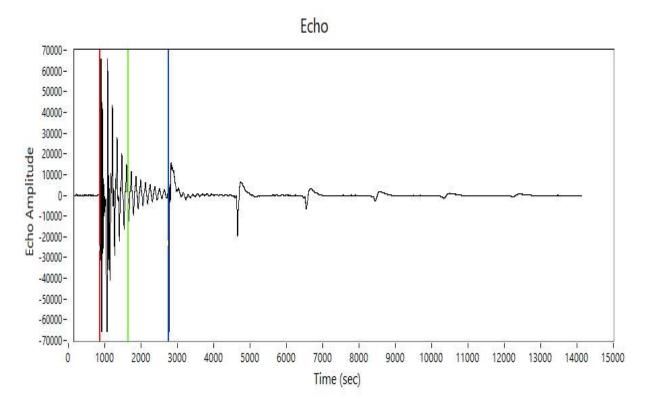

### Sage Technologies, Inc.

Well Name: Heinze A1

Company: GLM

Test Date: Oct 24, 2021

Formation: Arbuckle Location: Russell County

Depth: 1333.00 ft

Return Time: 1.88 sec

Acoustic Velocity: 1416.04 ft/s

1000

1200

1400

1600

1800

2000

Formation: Arbuckle Location: Russell County

Depth: 1333.00 ft
Return Time: 1.88 sec
Acoustic Velocity: 1416.04 ft/s
Average Joint Length: 31.00 ft
Number of Joints: 43.00