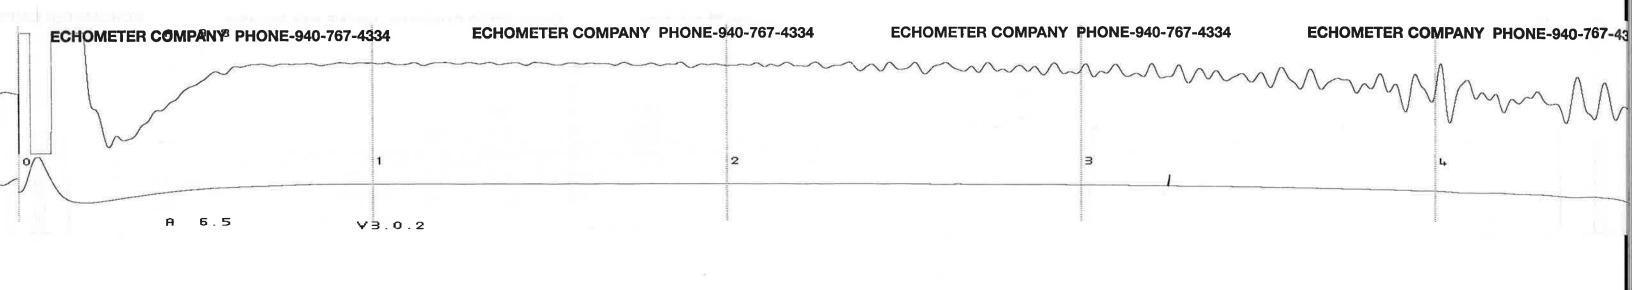

November 01, 2021

Susan Schneweis L. D. Drilling, Inc. 7 SW 26 Ave GREAT BEND, Kansas 67530-6525

Re: Temporary Abandonment API 15-193-20988-00-00 BAIRD 2-30 SE/4 Sec.30-06S-35W Thomas County, Kansas