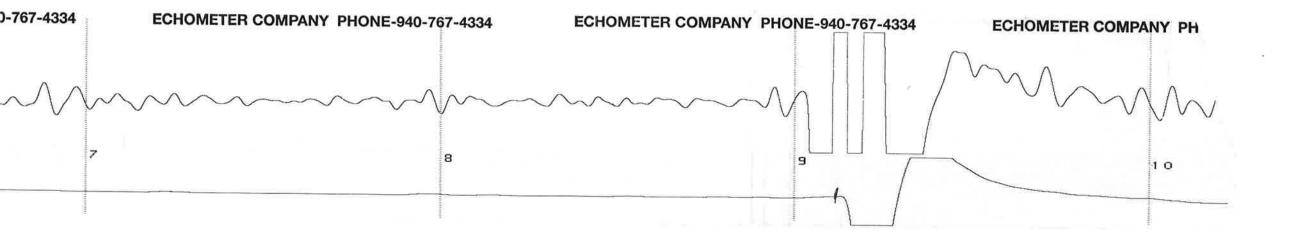

November 01, 2021

Susan Schneweis L. D. Drilling, Inc. 7 SW 26 Ave GREAT BEND, Kansas 67530-6525

Re: Temporary Abandonment API 15-193-20988-00-00 BAIRD 2-30 SE/4 Sec.30-06S-35W Thomas County, Kansas