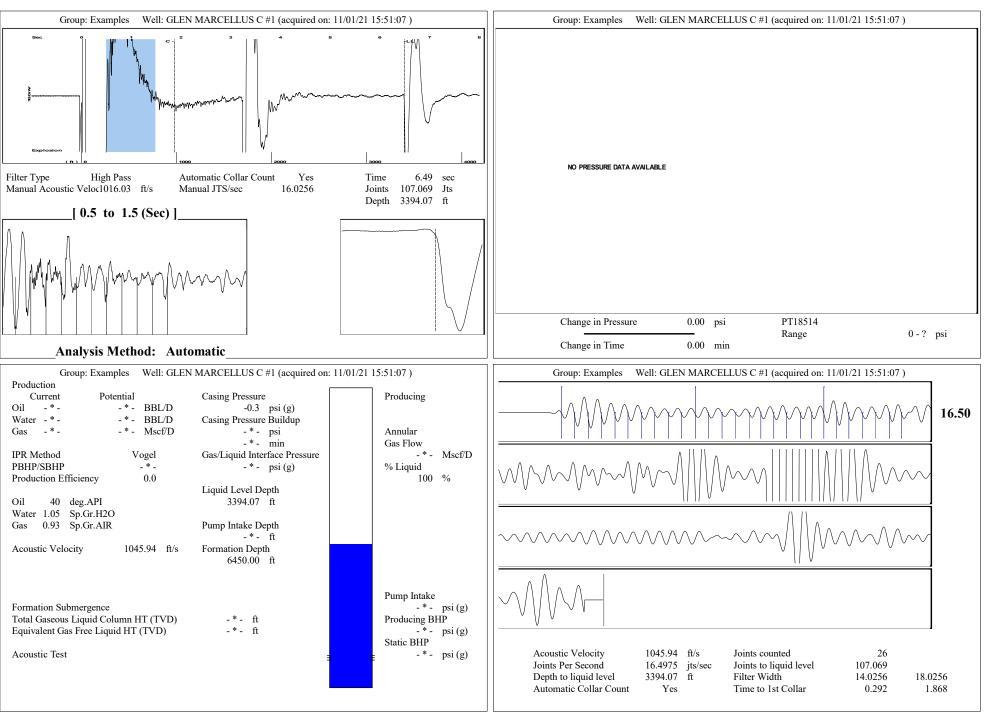

Re: Temporary Abandonment API 15-189-20780-00-00 MARCELLUS GLEN 1-C SW/4 Sec.25-32S-35W Stevens County, Kansas

Dear Jose Reyes:

"Your temporary abandonment (TA) application for the well listed above has been approved. In accordance with K.A.R. 82-3-111 the TA status of this well will expire 11/04/2022.