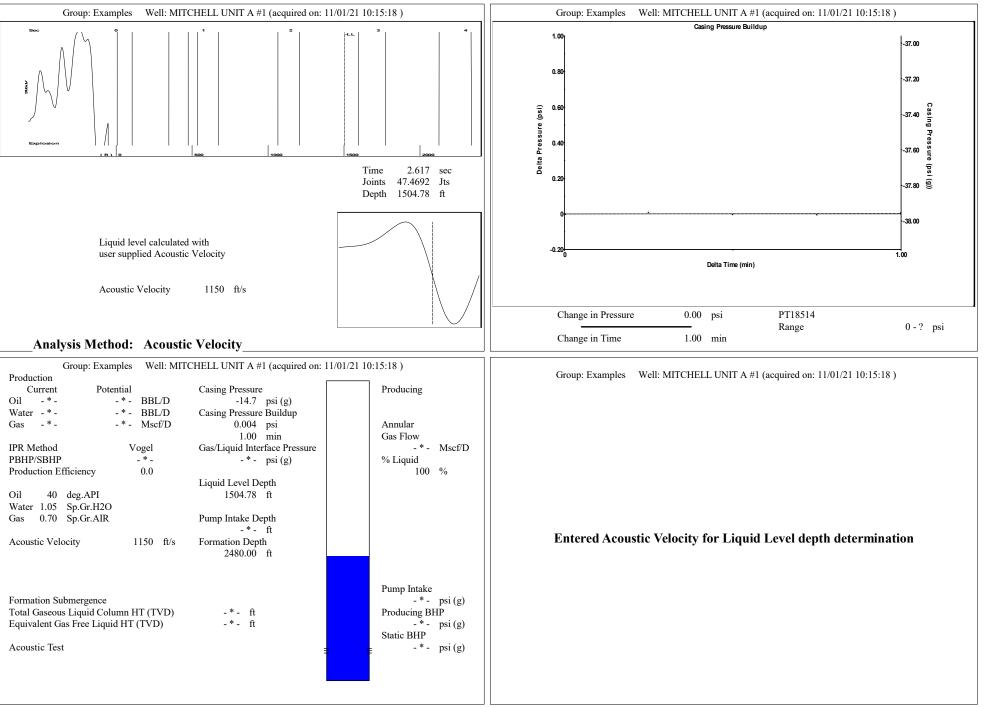

Re: Temporary Abandonment API 15-187-20180-00-00 MITCHELL UNIT (1-S) A-1 SE/4 Sec.14-29S-40W Stanton County, Kansas

Dear Jose Reyes:

"Your temporary abandonment (TA) application for the well listed above has been approved. In accordance with K.A.R. 82-3-111 the TA status of this well will expire 11/04/2022.