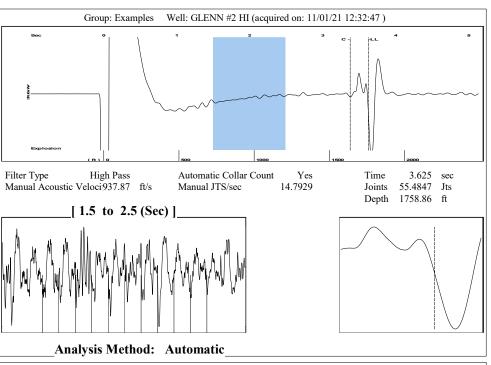

November 04, 2021

Jose Reyes American Warrior, Inc. PO BOX 399 GARDEN CITY, KS 67846-0399

Re: Temporary Abandonment API 15-129-19008-00-01 GLENN 2 HI SW/4 Sec.13-32S-41W Morton County, Kansas