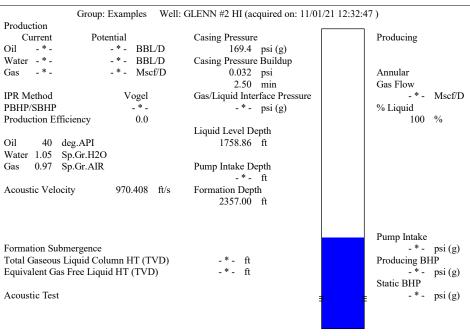

November 04, 2021

Jose Reyes American Warrior, Inc. PO BOX 399 GARDEN CITY, KS 67846-0399

Re: Temporary Abandonment API 15-129-19008-00-01 GLENN 2 HI SW/4 Sec.13-32S-41W Morton County, Kansas