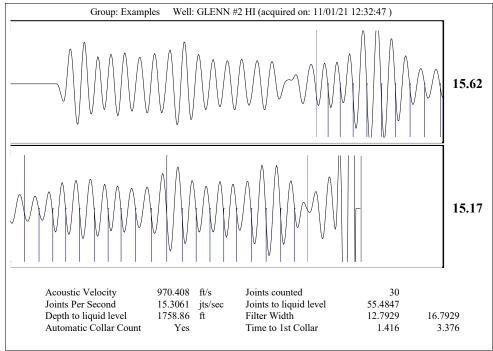

November 04, 2021

Jose Reyes American Warrior, Inc. PO BOX 399 GARDEN CITY, KS 67846-0399

Re: Temporary Abandonment API 15-129-19008-00-01 GLENN 2 HI SW/4 Sec.13-32S-41W Morton County, Kansas