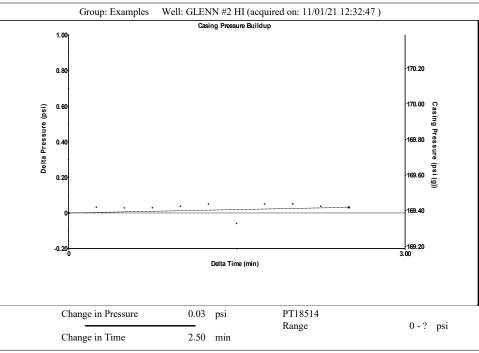

November 04, 2021

Jose Reyes American Warrior, Inc. PO BOX 399 GARDEN CITY, KS 67846-0399

Re: Temporary Abandonment API 15-129-19008-00-01 GLENN 2 HI SW/4 Sec.13-32S-41W Morton County, Kansas