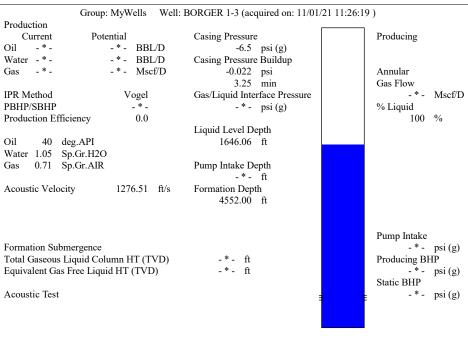

November 04, 2021

Jose Reyes American Warrior, Inc. PO BOX 399 GARDEN CITY, KS 67846-0399

Re: Temporary Abandonment API 15-083-21669-00-00 BORGER 1-3 NE/4 Sec.03-21S-25W Hodgeman County, Kansas