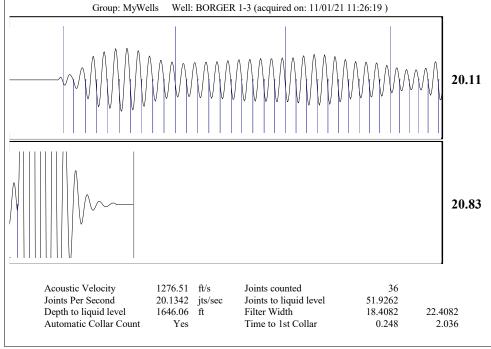

November 04, 2021

Jose Reyes American Warrior, Inc. PO BOX 399 GARDEN CITY, KS 67846-0399

Re: Temporary Abandonment API 15-083-21669-00-00 BORGER 1-3 NE/4 Sec.03-21S-25W Hodgeman County, Kansas