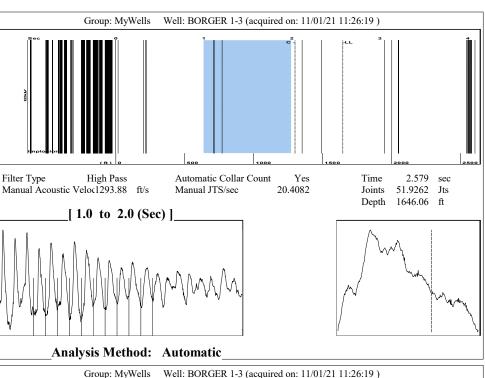

November 04, 2021

Jose Reyes American Warrior, Inc. PO BOX 399 GARDEN CITY, KS 67846-0399

Re: Temporary Abandonment API 15-083-21669-00-00 BORGER 1-3 NE/4 Sec.03-21S-25W Hodgeman County, Kansas