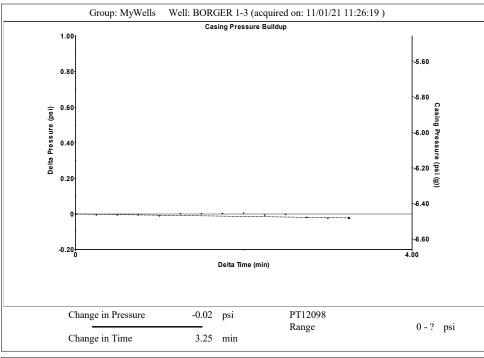

November 04, 2021

Jose Reyes American Warrior, Inc. PO BOX 399 GARDEN CITY, KS 67846-0399

Re: Temporary Abandonment API 15-083-21669-00-00 BORGER 1-3 NE/4 Sec.03-21S-25W Hodgeman County, Kansas