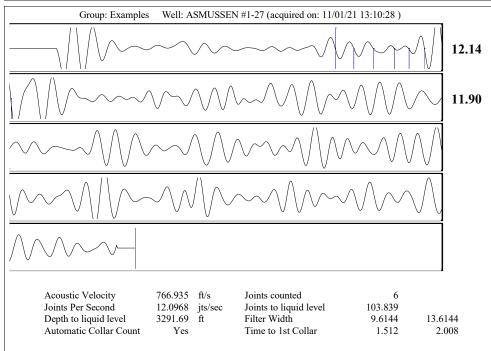

Re: Temporary Abandonment API 15-129-21079-00-00 ASMUSSEN 1-27 NE/4 Sec.27-32S-40W Morton County, Kansas