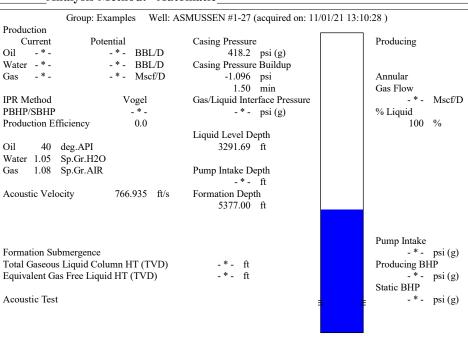

Re: Temporary Abandonment API 15-129-21079-00-00 ASMUSSEN 1-27 NE/4 Sec.27-32S-40W Morton County, Kansas