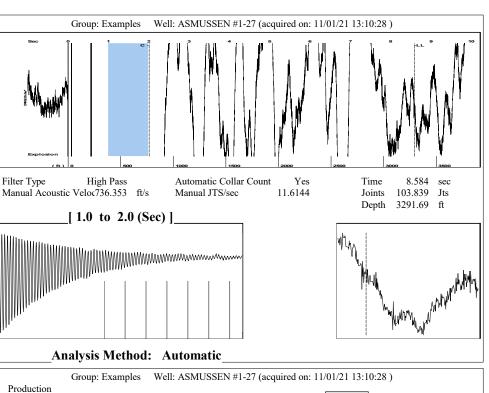

Re: Temporary Abandonment API 15-129-21079-00-00 ASMUSSEN 1-27 NE/4 Sec.27-32S-40W Morton County, Kansas