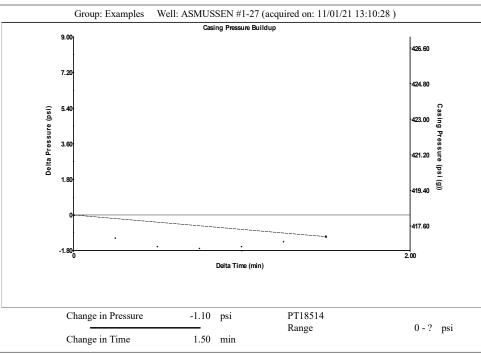

Re: Temporary Abandonment API 15-129-21079-00-00 ASMUSSEN 1-27 NE/4 Sec.27-32S-40W Morton County, Kansas