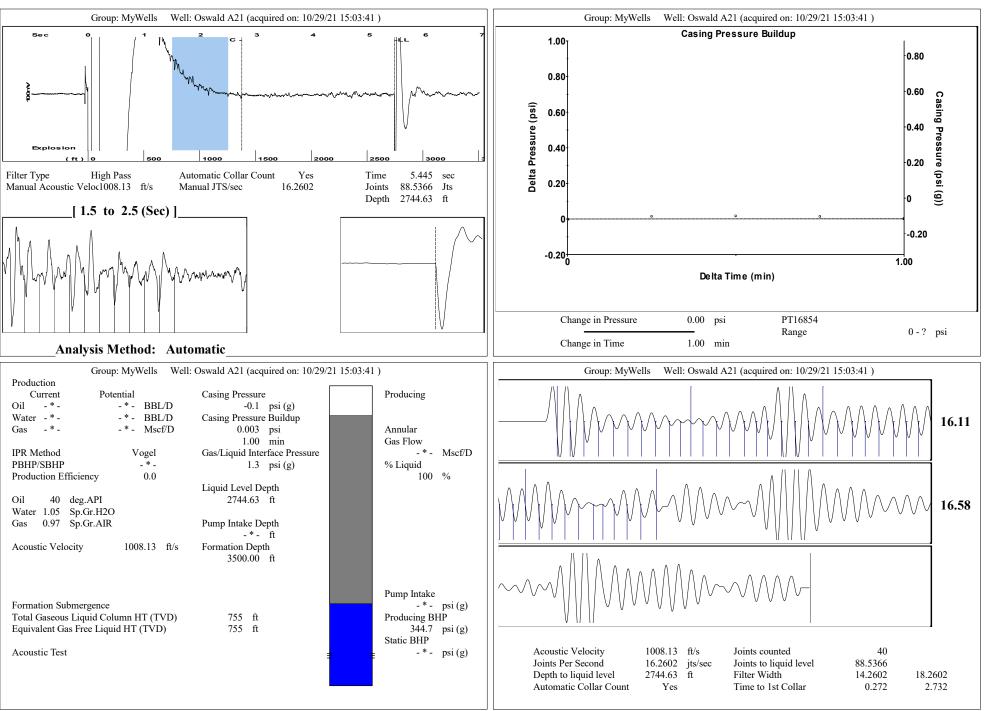

November 04, 2021

Zach Patterson Patterson Energy LLC PO BOX 400 HAYS, KS 67601-0400

Re: Temporary Abandonment API 15-051-22526-00-00 OSWALD A 21 SW/4 Sec.11-12S-16W Ellis County, Kansas

Dear Zach Patterson: