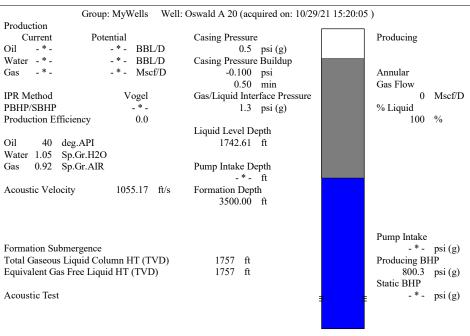

|              |                  |           |         |     |            |              |            |          |        |
|                                              |                                               | Mail to the App    | ropriate l  | KCC Conserv                   | ration Office:   |                 |                                          |              |                  |           |         |     |            |              |            |          |        |

KCC District Office #1 - 210 E. Frontview, Suite A, Dodge City, KS 67801

KCC District Office #3 - 137 E. 21st St., Chanute, KS 66720

KCC District Office #4 - 2301 E. 13th Street, Hays, KS 67601-2651

KCC District Office #2 - 3450 N. Rock Road, Building 600, Suite 601, Wichita, KS 67226









Conservation Division District Office No. 4 2301 E. 13th Street Hays, KS 67601-2651



Phone: 785-261-6250 Fax: 785-625-0564 http://kcc.ks.gov/

Laura Kelly, Governor

Andrew J. French, Chairperson Dwight D. Keen, Commissioner Susan K. Duffy, Commissioner

November 04, 2021

Zach Patterson Patterson Energy LLC PO BOX 400 HAYS, KS 67601-0400

Re: Temporary Abandonment API 15-051-22525-00-00 OSWALD A 20 SW/4 Sec.11-12S-16W Ellis County, Kansas

## Dear Zach Patterson:

- "Your temporary abandonment (TA) application for the well listed above has been approved. In accordance with K.A.R. 82-3-111 the TA status of this well will expire 11/04/2022.
- \* If you return this well to service or plug it, please notify the District Office.
- \* If you sell this well you are required to file a Trans