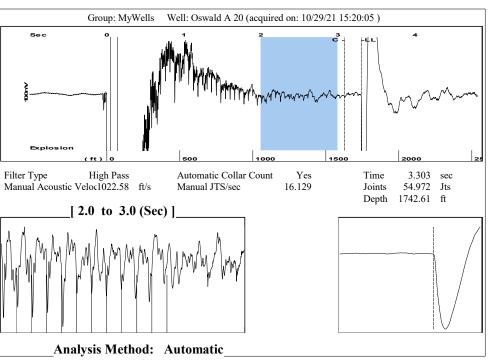

|              |                  |           |         |     |            |              |            |          |        |
|                                              |                                               | Mail to the App    | ropriate l  | KCC Conserv                   | ration Office:   |                 |                                          |              |                  |           |         |     |            |              |            |          |        |

KCC District Office #1 - 210 E. Frontview, Suite A, Dodge City, KS 67801

KCC District Office #3 - 137 E. 21st St., Chanute, KS 66720

KCC District Office #4 - 2301 E. 13th Street, Hays, KS 67601-2651

KCC District Office #2 - 3450 N. Rock Road, Building 600, Suite 601, Wichita, KS 67226









Conservation Division District Office No. 4 2301 E. 13th Street Hays, KS 67601-2651



Phone: 785-261-6250 Fax: 785-625-0564 http://kcc.ks.gov/

Laura Kelly, Governor

Andrew J. French, Chairperson Dwight D. Keen, Commissioner Susan K. Duffy, Commissioner

November 04, 2021

Zach Patterson Patterson Energy LLC PO BOX 400 HAYS, KS 67601-0400

Re: Temporary Abandonment API 15-051-22525-00-00 OSWALD A 20 SW/4 Sec.11-12S-16W Ellis County, Kansas

## Dear Zach Patterson:

- "Your temporary abandonment (TA) application for the well listed above has been approved. In accordance with K.A.R. 82-3-111 the TA status of this well will expire 11/04/2022.
- \* If you return this well to service or plug it, please notify the District Office.
- \* If you sell this well you are required to file a T