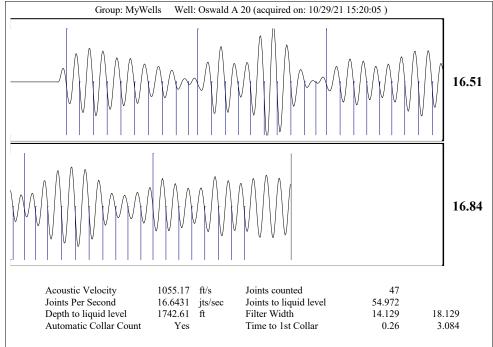

|              |                  |           |         |     |            |              |            |          |        |
|                                              |                                               | Mail to the App    | ropriate l  | KCC Conserv                   | ration Office:   |                 |                                          |              |                  |           |         |     |            |              |            |          |        |

KCC District Office #1 - 210 E. Frontview, Suite A, Dodge City, KS 67801

KCC District Office #3 - 137 E. 21st St., Chanute, KS 66720

KCC District Office #4 - 2301 E. 13th Street, Hays, KS 67601-2651

KCC District Office #2 - 3450 N. Rock Road, Building 600, Suite 601, Wichita, KS 67226









Conservation Division District Office No. 4 2301 E. 13th Street Hays, KS 67601-2651



Phone: 785-261-6250 Fax: 785-625-0564 http://kcc.ks.gov/

Laura Kelly, Governor

Andrew J. French, Chairperson Dwight D. Keen, Commissioner Susan K. Duffy, Commissioner

November 04, 2021

Zach Patterson Patterson Energy LLC PO BOX 400 HAYS, KS 67601-0400

Re: Temporary Abandonment API 15-051-22525-00-00 OSWALD A 20 SW/4 Sec.11-12S-16W Ellis County, Kansas

## Dear Zach Patterson:

- "Your temporary abandonment (TA) application for the well listed above has been approved. In accordance with K.A.R. 82-3-111 the TA status of this well will expire 11/04/2022.
- \* If you return this well to service or plug it, please notify the District Office.
- \* If you sell this well you are required to file a Transfe