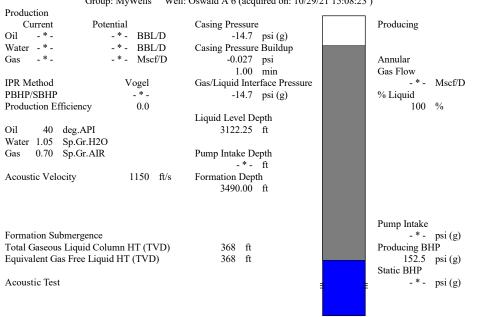

Group: MyWells Well: Oswald A 6 (acquired on: 10/29/21 15:08:23)

Entered Acoustic Velocity for Liquid Level depth determination

Conservation Division District Office No. 4 2301 E. 13th Street Hays, KS 67601-2651