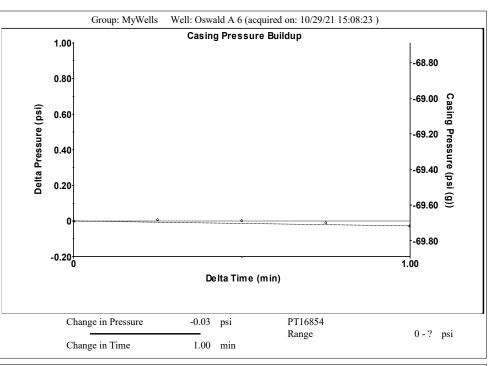

Group: MyWells Well: Oswald A 6 (acquired on: 10/29/21 15:08:23)

Entered Acoustic Velocity for Liquid Level depth determination

Conservation Division District Office No. 4 2301 E. 13th Street Hays, KS 67601-2651