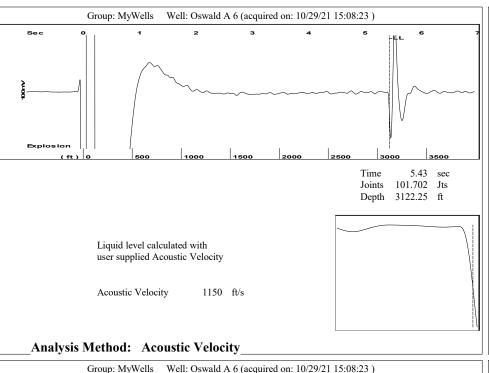

Group: MyWells Well: Oswald A 6 (acquired on: 10/29/21 15:08:23)

Entered Acoustic Velocity for Liquid Level depth determination

Conservation Division District Office No. 4 2301 E. 13th Street Hays, KS 67601-2651